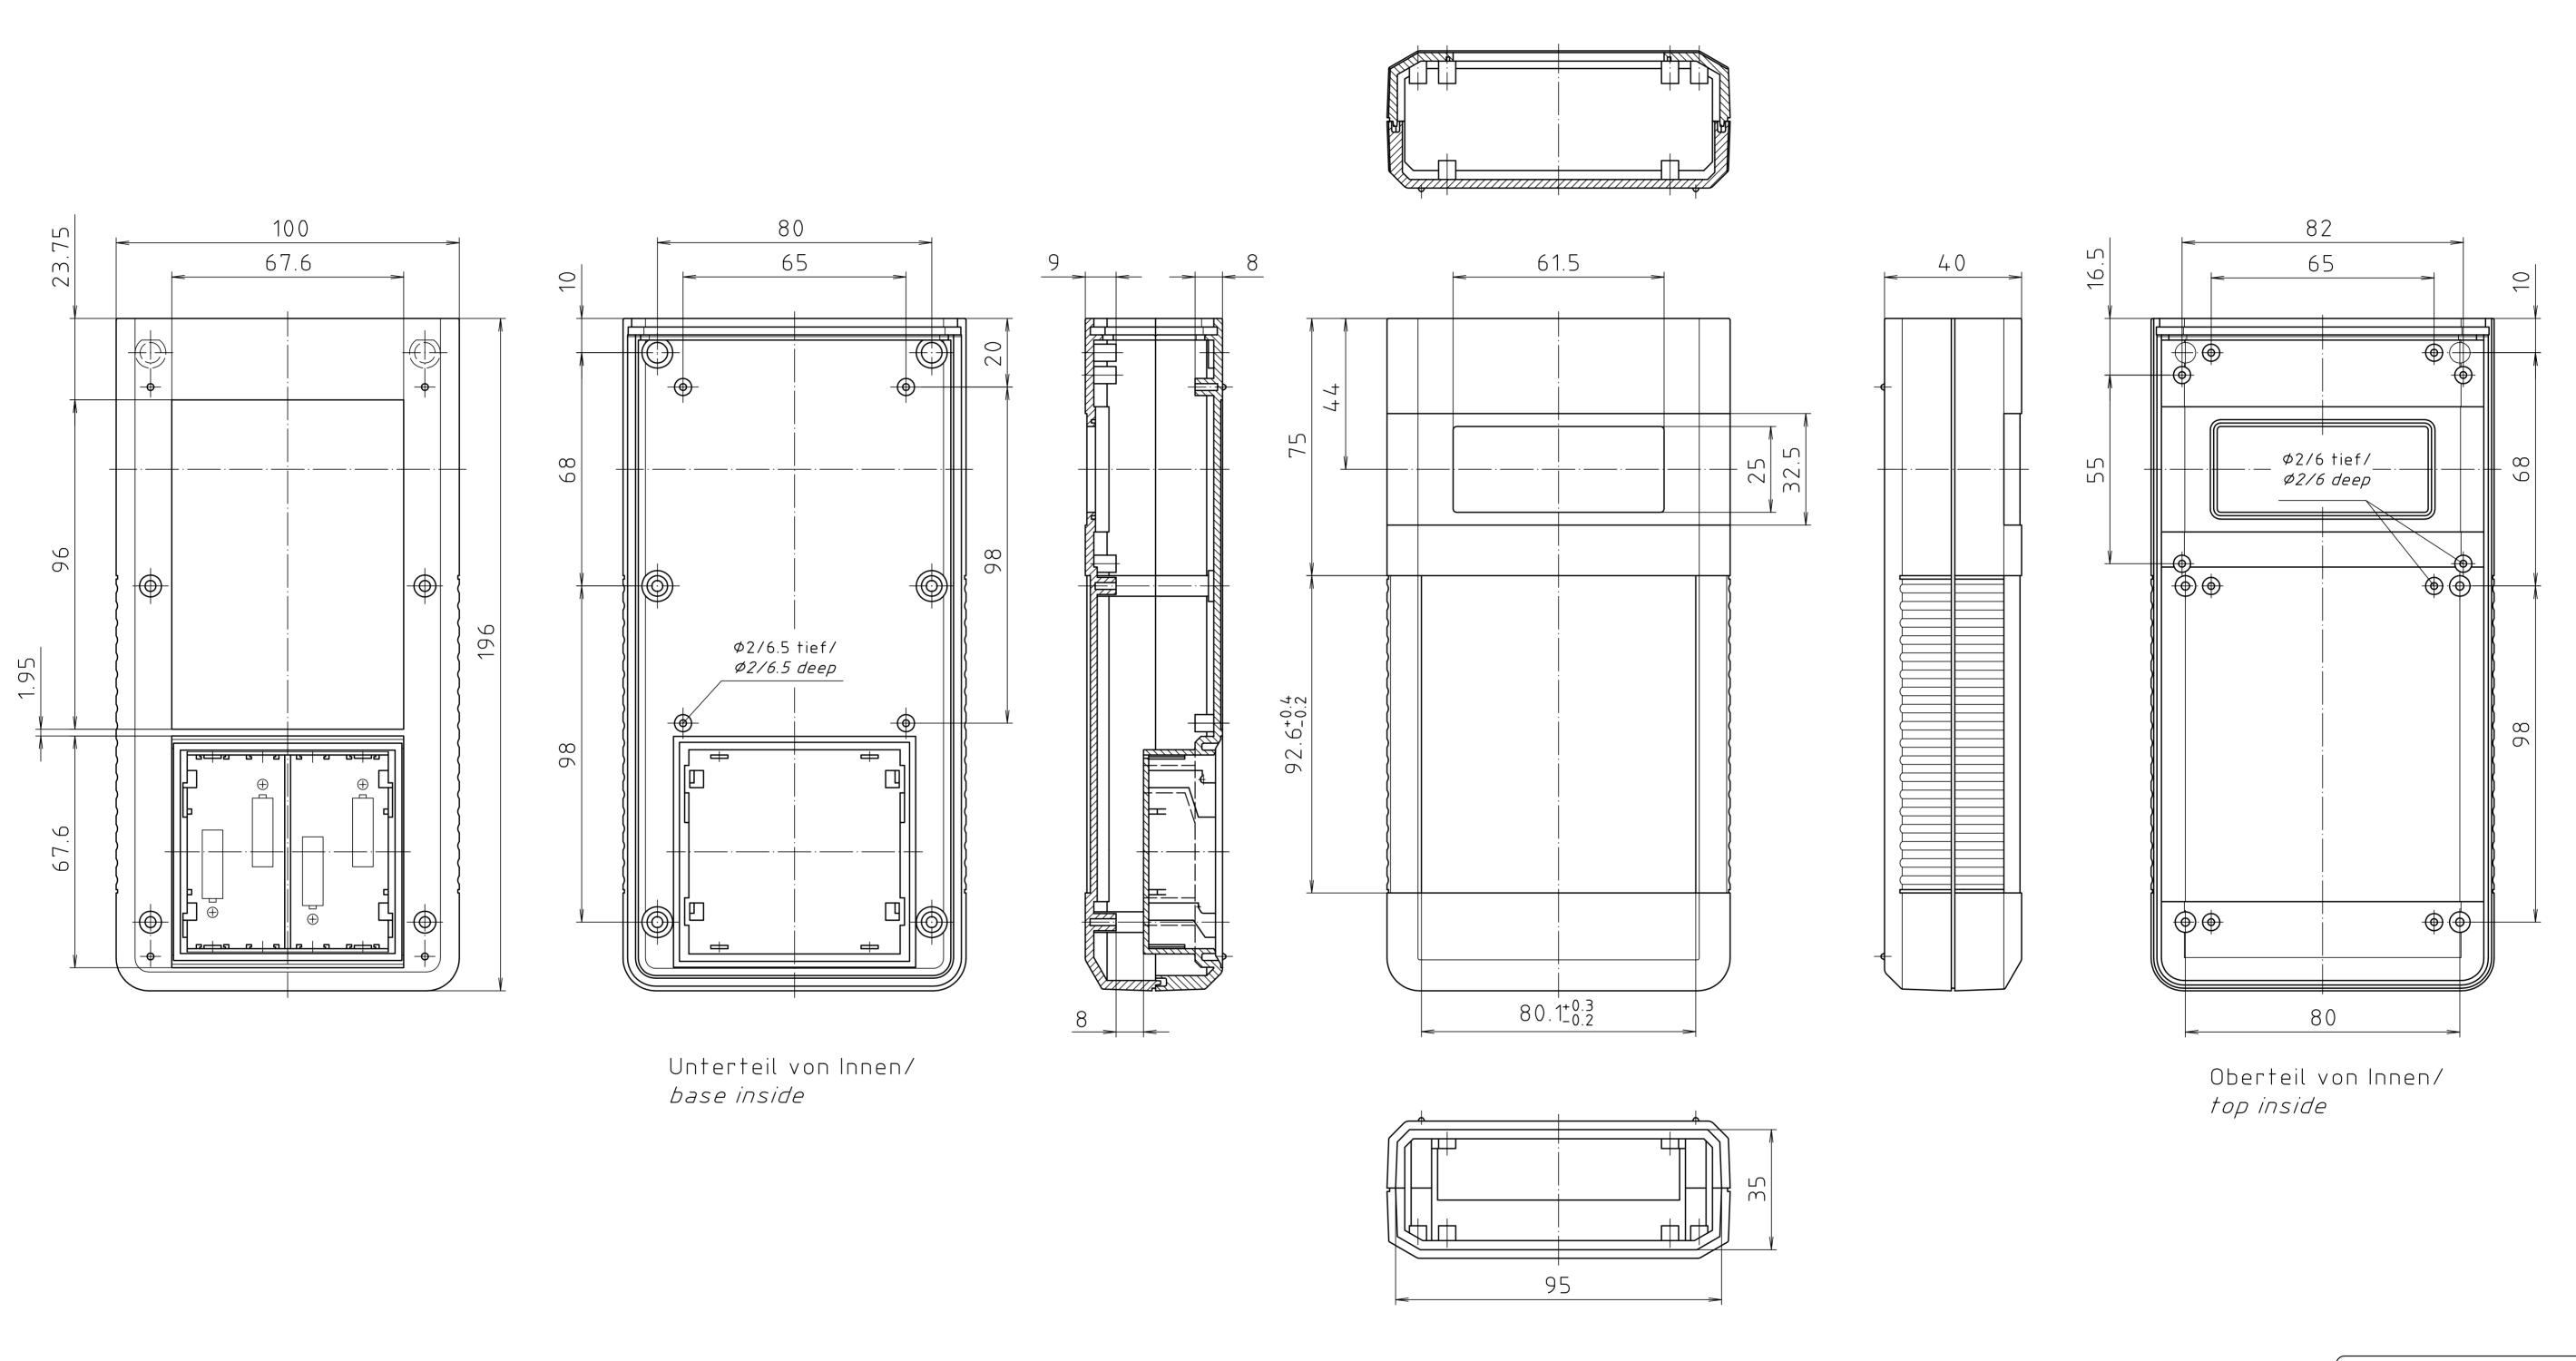

## **X-ON Electronics**

Largest Supplier of Electrical and Electronic Components

Click to view similar products for LCD Drivers category:

Click to view products by Bopla manufacturer:

Other Similar products are found below:

874390R NJU6432BFH1 LC75821WHS-E LC75827W-E LC75827WS-E LC75829PE-H LC75832WS-TBM-E LC75836WH-E
LC75874WHS-SH-E LC75890W-NH LC75897PW-E LC75829PEH-TLA-H LC75829PW-H LC75832E-E LC75832W-E LC75835W-TBME LC75852W-E LC75853NEHS-E LC75874W-E LC79430KNE-E LC79431KNE-E FAN7317BMX MAX8795AGCJ/V+
MAX16929AGUI/V+ MAX16929DGUI/V+ PCF8578T/1,112 PCF8533U/2/F2,026 LC75839PW-H LC75853NW-E MAX16928BGUP/V+
LC75884W-E LC75832EH-E LC75890W-2H LC75847T-E LC75832WS-E LC75814VS-TLM-E MAX8726EUE+ MAX8570ELT+T
FP7720FE9 TPS65132T6YFFT TPS65132WRVCT BU97501KV-E2 BU9795AFV-E2 BU9799KV-E2