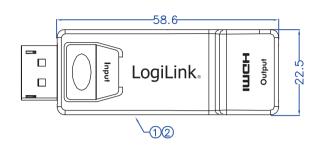

|          | DESCRIPTION |                         |     |                     |         |               | DATE    |      |
|----------|-------------|-------------------------|-----|---------------------|---------|---------------|---------|------|
| ⊕ 🖯      |             | TOLERANCE<br>INCHES M/M |     |                     | 2direct | GmbH          |         |      |
| .X       |             | .015                    | .30 | Zaireet Gilibri     |         |               |         |      |
| .XX      |             | .010                    | .10 | TITLE:              |         |               |         |      |
| .XXX     |             | .005                    | .05 | Display Port to HDN |         |               | Adapter |      |
| DRAWN BY |             | Y ZLM                   |     | CUSTOMER :          |         |               |         |      |
|          |             |                         |     | CUSTOMER P/N :      |         |               |         |      |
| CHECK BY |             |                         |     | SCALE               | NONE    | DRAWING NO.:  |         | REV. |
|          |             |                         |     | UNIT                | ММ      | Divillito 110 |         | Α    |
| APPD BY  |             |                         |     | DATE                | 08/8/18 | D000          | 00201   | 1/1  |