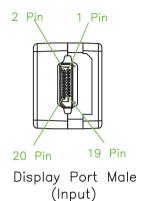

HDMI Female (Out Put)

PACKING: 1PCS/PE BAG+LABEL Stick a label in the middle of back of PE bag

Label Size: 50x40mm R=2mm

Displayport male—HDMI female adapter

- -Support conversion from DisplayPort signal to HDMI signal
- -Support DisplayPort connector 20 pin
- -Support 8-bit &10-bit Deep Color
- -Support the video Bandwidth up to 10.8Gpbs
- -Support the 1Mbps' bidirectional auxiliary channel
- -Support the one lane, one direction, four-line connection