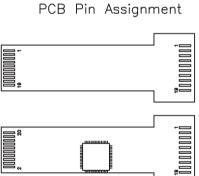

| 2  | HOOD: ABS Material, Colocr: Black              | 1    | set  |
|----|------------------------------------------------|------|------|
| 1  | PCBA: Display Port Male to HDMI Female With IC | 1    | set  |
| NO | DESCRIPTION                                    | Q'TY | UNIT |

|          | DESCRIPTION |                         |     |                     |         |               | DATE    |      |
|----------|-------------|-------------------------|-----|---------------------|---------|---------------|---------|------|
| ⊕ 🖯      |             | TOLERANCE<br>INCHES M/M |     |                     | 2direct | GmbH          |         |      |
| .X       |             | .015                    | .30 | Zaireet Gilibri     |         |               |         |      |
| .XX      |             | .010                    | .10 | TITLE:              |         |               |         |      |
| .XXX     |             | .005                    | .05 | Display Port to HDN |         |               | Adapter |      |
| DRAWN BY |             | Y ZLM                   |     | CUSTOMER :          |         |               |         |      |
|          |             |                         |     | CUSTOMER P/N :      |         |               |         |      |
| CHECK BY |             |                         |     | SCALE               | NONE    | DRAWING NO.:  |         | REV. |
|          |             |                         |     | UNIT                | ММ      | Divillito 110 |         | Α    |
| APPD BY  |             |                         |     | DATE                | 08/8/18 | D000          | 00201   | 1/1  |