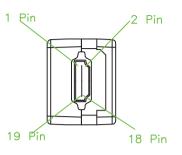

HDMI Female (Out Put)

PACKING: 1PCS/PE BAG+LABEL Stick a label in the middle of back of PE bag

Label Size: 50x40mm R=2mm

Displayport male—HDMI female adapter

- -Support conversion from DisplayPort signal to HDMI signal
- -Support DisplayPort connector 20 pin
- -Support 8-bit &10-bit Deep Color
- -Support the video Bandwidth up to 10.8Gpbs
- -Support the 1Mbps' bidirectional auxiliary channel
- -Support the one lane, one direction, four-line connection