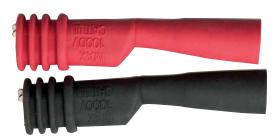

## **Features:**

- TL806 Extra large, double insulated, CAT III-1000V alligator clips mate with banana plug patch cords. Jaw opens up to 0.8" (20mm) with sharp teeth for piercing insulated wire. Complies with IEC1010 standard.
- TL807 Insulated Alligator clips with insulated rubber boot, push onto your test leads, CAT III-1000V.
  Order TL807C to fit TL803 test leads.