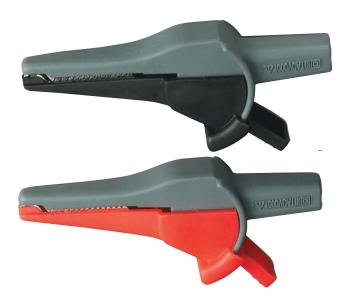

## **Features:**

- TL806 Extra large, double insulated, CAT III-1000V alligator clips mate with banana plug patch cords. Jaw opens up to 0.8" (20mm) with sharp teeth for piercing insulated wire. Complies with IEC1010 standard.
- TL807 Insulated Alligator clips with insulated rubber boot, push onto your test leads, CAT III-1000V.
  Order TL807C to fit TL803 test leads.