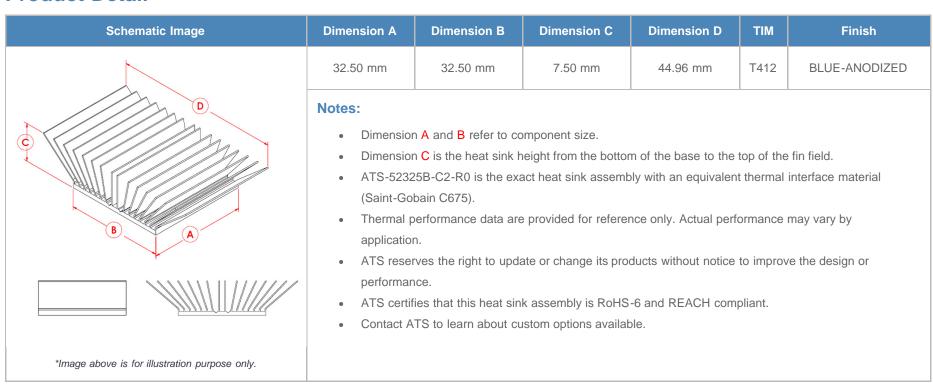

*

| AIR VELOCITY       |               | @200 LFM<br>1.0 M/S | @300 LFM<br>1.5 M/S | @400 LFM<br>2.0 M/S | @500 LFM<br>2.5 M/S | @600 LFM<br>3.0 M/S | @700 LFM<br>3.5 M/S | @800 LFM<br>4.0 M/S |
|--------------------|---------------|---------------------|---------------------|---------------------|---------------------|---------------------|---------------------|---------------------|
| THERMAL RESISTANCE | Unducted Flow | 5.9 °C/W            | 4.6 °C/W            | 3.9 °C/W            | 3.5 °C/W            | 3.2 °C/W            | 2.9 °C/W            | 2.7 °C/W            |
|                    | Ducted Flow   | 4.2                 | N/A                 | N/A                 | N/A                 | N/A                 | N/A                 | N/A                 |

### **Product Detail**





## **X-ON Electronics**

Largest Supplier of Electrical and Electronic Components

Click to view similar products for Heat Sinks category:

Click to view products by Advanced Thermal Solutions manufacturer:

Other Similar products are found below:

581102B00000G 630-35ABT3 656-15ABPE 657-20ABPNE 73452PPBA 7721-13NG 7G0011A FI306/SE PF720G A22-4026 120-1873-007 HAH10L 1542256-2 1542026-1 1542616-1 HS-2506-F1 HS-87M0-F2 218-40CTE3 25-7520 188854F00000G F-QB-F1

APA501-60-003 253-122ABE-22 PSC22CB CLP-201 CLP212SG CLP-7701G HAA072 HAA083 HAF10L HAQ10T D10100-28 TO5-002D 513101B02500G BDN183CBA01 531202B0000 HS-56M0-C1 3-21053-4 TX0506-1B TX1806B 336614B-00000 V2004X

LAE66A3CB WA-DT2-101E 511-3U 017177 530510B00000G 6110BG 73381PPBA 73403PPBA