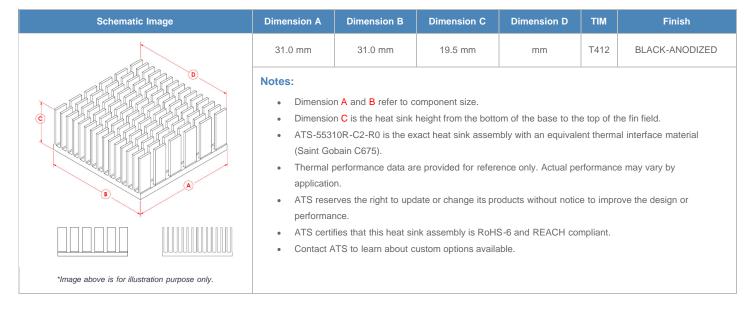

d other surface mount packages
- · Comes pre-assembled with high performance thermal interface material

#### **Thermal Performance**

| AIR VELOCITY       |               | @200 LFM<br>1.0 M/S | @300 LFM<br>1.5 M/S | @400 LFM<br>2.0 M/S | @500 LFM<br>2.5 M/S | @600 LFM<br>3.0 M/S | @700 LFM<br>3.5 M/S | @800 LFM<br>4.0 M/S |
|--------------------|---------------|---------------------|---------------------|---------------------|---------------------|---------------------|---------------------|---------------------|
| THERMAL RESISTANCE | Unducted Flow | 5.27 °C/W           | 3.94 °C/W           | 3.43 °C/W           | 3.10 °C/W           | 2.85 °C/W           | 2.66 °C/W           | 2.51 °C/W           |
|                    | Ducted Flow   | n/a                 |

### **Product Detail**





# **X-ON Electronics**

Largest Supplier of Electrical and Electronic Components

Click to view similar products for Heat Sinks category:

Click to view products by Advanced Thermal Solutions manufacturer:

Other Similar products are found below:

581102B00000G 630-35ABT3 656-15ABPE 657-20ABPNE 73452PPBA 7721-13NG 7G0011A FI306/SE PF720G A22-4026 120-1873-007 HAH10L 1542256-2 1542026-1 1542616-1 HS-2506-F1 HS-87M0-F2 218-40CTE3 25-7520 188854F00000G F-QB-F1

APA501-60-003 253-122ABE-22 PSC22CB CLP-201 CLP212SG CLP-7701G HAA072 HAA083 HAF10L HAQ10T D10100-28 TO5-002D 513101B02500G BDN183CBA01 531202B0000 HS-56M0-C1 3-21053-4 TX0506-1B TX1806B 336614B-00000 V2004X

LAE66A3CB WA-DT2-101E 511-3U 017177 530510B00000G 6110BG 73381PPBA 73403PPBA