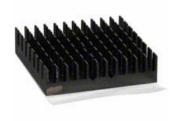

# High Performance BGA Cooling Solutions w/ Thermal Tape Attachment

ATS Part#: ATS-55375K-C1-R0

Description: High Performance X-CUT - Heat Sink, T412, BLACK-ANODIZED

Heat Sink Type: Cross-Cut

Heat Sink Attachment: THERMAL TAPE
Equivalent Part Number: ATS-55375K-C2-R0

\*Image above is for illustration purpose only.

## **Features & Benefits**

- · High efficiency cross-cut fin design provides low pressure drop characteristics
- · Large surface area increases heat sink performance
- · Designed specifically for BGAs and other surface mount packages
- · Comes pre-assembled with high performance thermal interface material