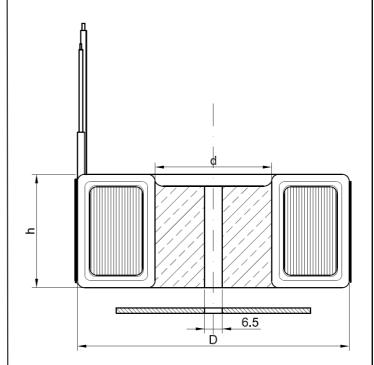

#### **DIMENSIONS:**

Outer diameter (D): 115mm
Inner diameter (d): 40mm
Height (h): 65mm
Weight: 2,3 kg
Leeds length: 250mm