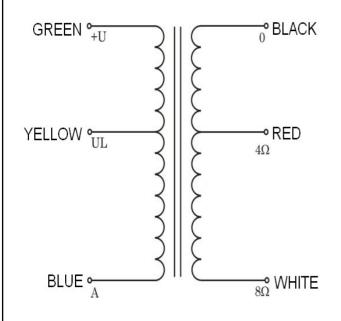

efits of toroidal cores to tube output. Through the use of innovative, internationally patented winding technology, we have achieved exceptional electrical parameters, such as flat frequency bandwidth in acoustic range, very low THD distortion and high quaity factor.

Transformer is also avilable in stainless steel box potted EXPO version.

#### **Technical Data:**

Nominal power: 40W Nominal anode current: 100mA Frequency bandwidth (-3dB): 10Hz - 56kHz Secondary inductance: 4 i 8  $\Omega$ 

Primary Impedance:  $4 \cdot 8 \cdot \Omega$ 

Turns Ratio (Np:Ns):  $28,28:1 (4\Omega), 20,00:1 (8\Omega)$ 

Primary Inductance Lp: 51,2H Primary Leakage Inductance Lsp: 0,73mH Total Primary DC Resistance: 112  $\Omega$ 

Core type: Toroidal

Intended for: Single Ended, 43% UL

#### Wiring diagram:







#### **DIMENSIONS:**

Outer diameter (D): 115mm
Inner diameter (d): 40mm
Height (h): 65mm
Weight: 2,3 kg
Leeds length: 250mm

## **X-ON Electronics**

Largest Supplier of Electrical and Electronic Components

Click to view similar products for Power Transformers category:

Click to view products by Toroidy manufacturer:

Other Similar products are found below:

1-1672275-3 A41-43-20A20 DST5-120B39 14A-56-36B42 EN2997SE61808F8 9-1611461-2 29768 1654308-1 170R ST2-12B42 ST312B5 ST6118T-R PE-68421NL PL2.5-12-130B-C PoE4W3x5.0-R POE7W3X3.3-R 4000-20C02K999 4001-09W15AE777 48RO-5000GSIL TRA-0130-R XON7-15/2 47045010 1-1611462-6 1-1611760-0 EN2997SE61808F9 OPT110F-EAS00004AU XON25-9/24 XON01349

XON01200 XDCA001/INER01 PE-68414NL F-91X F-29U 6673GE DST4-16B10 DP241-8-24A55 DP241-5-10A21 P-