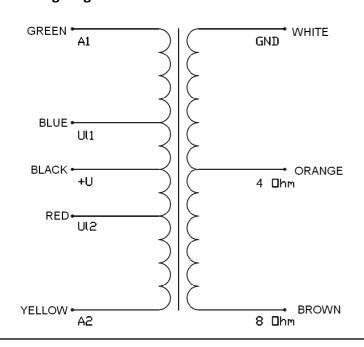

#### Wiring diagram:

Turns Ratio (Np:Ns):  $31,62:1 (4\Omega)$ ,  $22,36:1 (8\Omega)$ 

Primary Inductance Lp: 427H Primary Leakage Inductance Lsp: 4,58mH Total Primary DC Resistance: 65,5  $\Omega$ 

Core type: Toroidal

Intended for: Push-Pull, 43% UL

#### **Technical Data:**

Nominal power: 80W
Nominal anode current: 300mA
Frequency bandwidth (-3dB): 12Hz - 56kHzSecondary inductance:  $4 i 8 \Omega$ 

Secondary inductance:  $4 \text{ i } 8 \Omega$  Primary Impedance:  $4,0 \text{ k}\Omega$ 