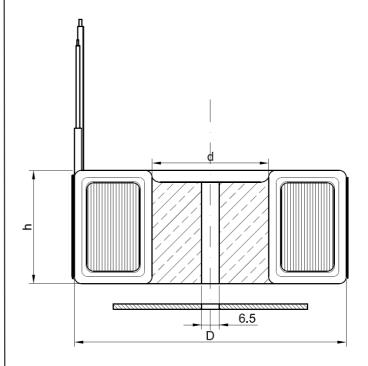

#### **DIMENSIONS:**

Outer diameter (D): 115mm
Inner diameter (d): 40mm
Height (h): 65mm
Weight: 2,8 kg
Leeds length: 250mm