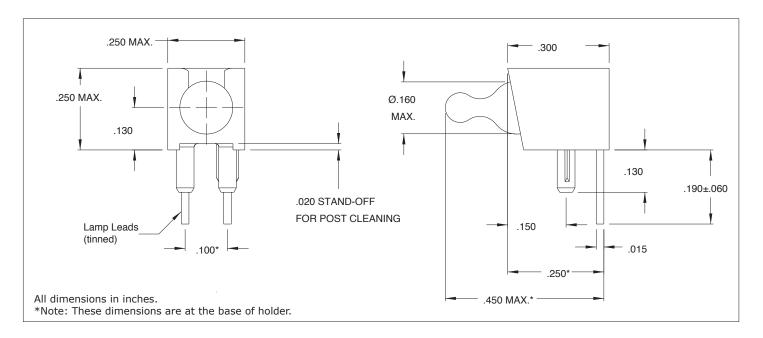

## **Board Mounted Neon Lamp**

- •Easy to mount.
- •Press-in mounting for accurate location on printed circuit board.
- •Includes board stand-off to prevent flux entrapment-permit easy washing.
- •RoHS Compliant

Refer to "Mounting Hole Pattern 1.pdf"

Housing: Black Nylon

Lamp:

| Lamp   | Incorporates  |
|--------|---------------|
| Model  | Neon Lamp No. |
| 5314N1 | 1MH           |
| 5314N2 | 2ML           |