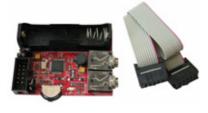

### MOD-MP3 rev 1.00/07-2006

**MOD-MP3** is low power MP3 player module based on VS1002 hardware decoder for MPEG 1 & 2 audio layer 3 (ISO 11172-3), MP3+V, WAV and PCM files ; supports ADPCM encoding and decoding ; supports VBR (variable bit rate) for MP3; Supports streaming

MOD-MP3 can work as stand alone MP3 player with single cell 1.5V battery and on board SD/MMC card, but can be connected as slave device to host microcontroller.

#### The module features are:

- VS1002 hardware decoder for MPEG 1 & 2 audio layer 3
- plays MP3, WAV, PCM files
- for MP3 supports variable bit rate and streaming
- very low power, works from single **1.5V battery cell**
- Stereo Audio output for headphones
- Stereo Audio input for microphone, ADPCM encoding and decoding
- On board UEXT connector for connection to host microcontroller in slave mode it will play the bit stream from the host microcontroller which opens possibilities for easy adding voice to industrial applications, toys, robots etc.
- On board (on back side) SD/MMC card connector
- Can work as MP3 player without need for host microcontroller in stand-alone mode booting the VS1002 firmware from on-board EEPROM, in this mode the on board 3 action lever switch can perform Pause/Play, Forward and Reverse action
- PCB: FR-4, 1.5 mm (0,062"), red soldermask, white silkscreen component print
- Dimensions: 57x45 mm (2.2x1.8")

Sample code for driving MOD-MP3 in slave mode with LPC-P2148 board connected to UEXT is available on our web page <a href="http://www.olimex.com/dev">www.olimex.com/dev</a>