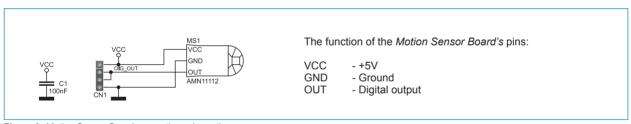

al board

### **Motion Sensor Board**

The *Motion Sensor* additional board features a sensor AMN11112 detecting infrared (heat) emission of bodies. It detects changes in infrared spectrum. When some changes are detected the microcontroller's pin is fed with a logic one (1). For connecting the additional board to a development system or a device containing a microcontroller it is necessary to use pads.





Figure 1: Motion Sensor Board

Figure 2: Motion Sensor Board's back side

The *Motion Sensor Board* has a range up to 10m and is widely used in different applications such as alarms, automatic light switches, garage door openers and similar applications where the operation of some electrical device is necessary only in the presence of humans, which enables power consumption reduction.



Figure 3: Motion Sensor Board connection schematic

## **X-ON Electronics**

Largest Supplier of Electrical and Electronic Components

Click to view similar products for Development Boards & Kits - Other Processors category:

Click to view products by MikroElektronika manufacturer:

Other Similar products are found below:

KIT\_AURIX\_TC233LP\_TRB EVB-MEC1418MECC SPC56XVTOP-M ADZS-BF506F-EZLITE ADZS-SADA2-BRD 20-101-1252

T1023RDB-PC 20-101-1267 T1042D4RDB-PA ML610Q174 REFERENCE BOARD MPC574XG-MB BSC9132QDS C29XPCIE-RDB

KIT\_TC1793\_SK CC-ACC-18M433 P1010RDB-PB P1020RDB-PD P2020COME-DS-PB STM8S/32-D/RAIS T4240RDB-PB TRK-USB-MPC5604B TWR-56F8200 CY3674 SPC58XXADPT176S MAX1464EVKIT TRK-MPC5606B RTE510Y470TGB00000R STM8128-MCKIT MAXQ622-KIT# YRPBRL78G11 SPC58EEMU QB-R5F10JGC-TB YQB-R5F11BL