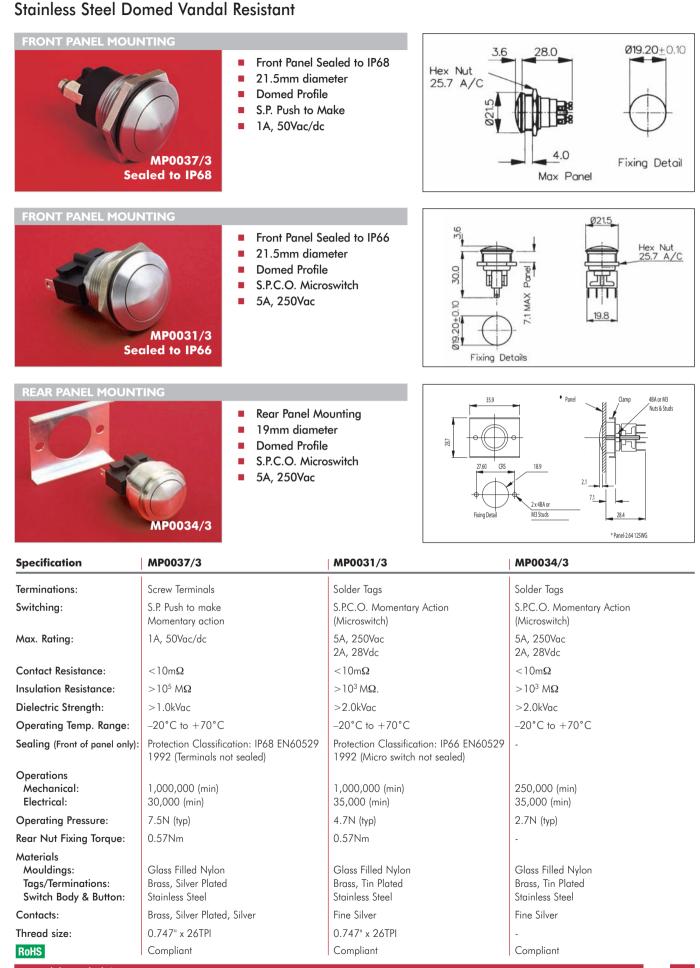

## **B**BULGIN

## **SWITCHES**



www.elektron-bulgin.com

SWITCHES

## **X-ON Electronics**

Largest Supplier of Electrical and Electronic Components

Click to view similar products for Pushbutton Switches category:

Click to view products by Bulgin manufacturer:

Other Similar products are found below :

LW1L-M1C10V-A LW2L-A1C20M-GD LW2L-M1C20M-A 60324L M7E-HRN2 67021K512 67081K512X 701PB580 719-5504-000 MDPSSGLFS 810KSV30B MML21KA3ABK MML23KA3AC05K-001 MML23KW3AA01W 8418K2 8646AB6X718UL 8646ABUL FSDWH 9001KXRK 9001T8BK 9533CD4+U574+U4922 1203MRA A22EM01S A595 1202A6 12037A2ULCSA 1203A2UL ABD122N-B 1211390004 ABN111-Y ABN400-R 1211500044 1211580012 1212MRA 1232A6NF RA3CSH6A 1241.1183.7047 1241.2511 1241.3428 1223A2ULCSA 1223MRA 1232AX2119 1241.1183.8000 1241.1183.8029 1241.2506 1241.2606 12MA6 1301940184 RELBARF6X10(PL