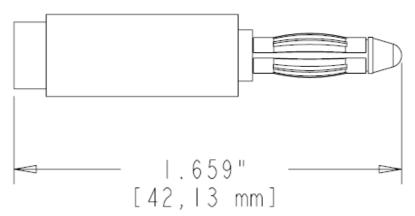

**Part Number:** BU-00226-\*

**Description: Banana Plug With 8-32 Thread** 

- Banana Plug With 8-32 Thread
- Nine leaf cage spring 4 mm banana plug
- Material: Banana Plug: nickel-plated brass body; Spring: nickel-plated phosphor copper; Insulator: ABS
- Length: 1.66" (42.13 mm)
- \*Std. Colors: -0 Black, -2 Red
- Rating: 1000 Volts, 15 Amps (hands free)
- RoHS Compliant