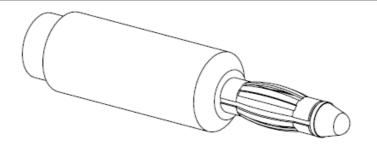

**Part Number:** BU-00226-\*

**Description: Banana Plug With 8-32 Thread** 

- Banana Plug With 8-32 Thread
- Nine leaf cage spring 4 mm banana plug
- Material: Banana Plug: nickel-plated brass body; Spring: nickel-plated phosphor copper; Insulator: ABS
- Length: 1.66" (42.13 mm)
- \*Std. Colors: -0 Black, -2 Red
- Rating: 1000 Volts, 15 Amps (hands free)
- RoHS Compliant