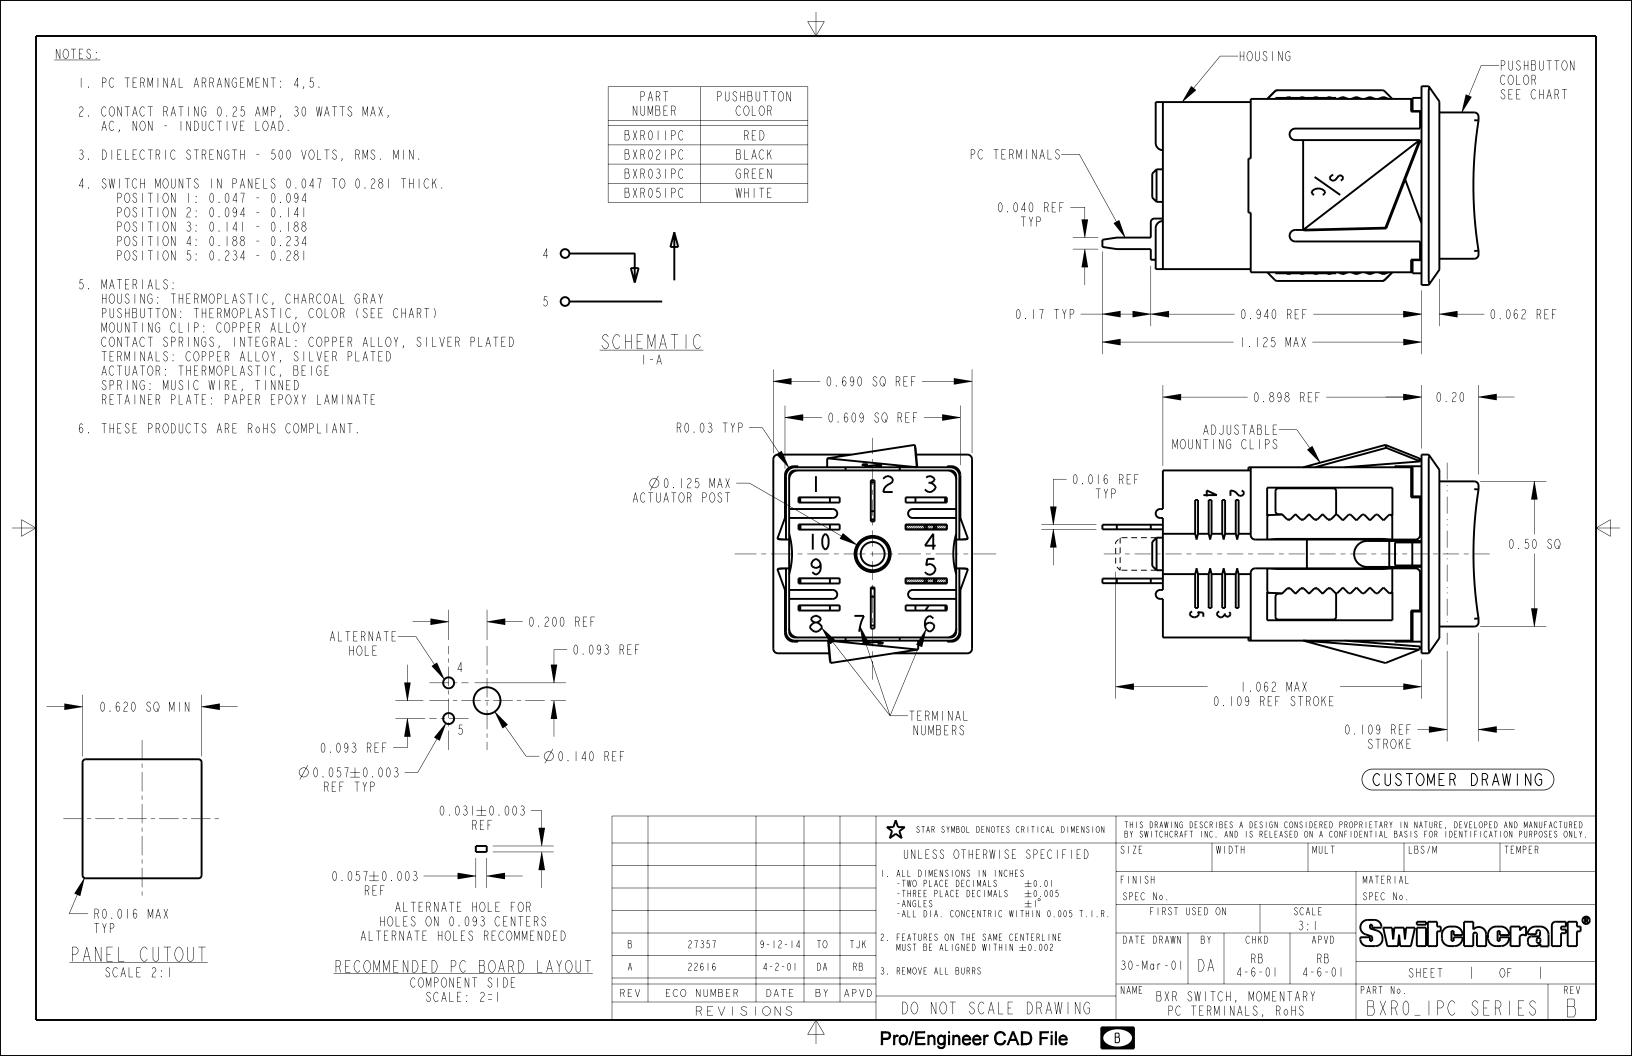

## **X-ON Electronics**

Largest Supplier of Electrical and Electronic Components

Click to view similar products for Pushbutton Switches category:

Click to view products by Switchcraft manufacturer:

Other Similar products are found below:

LW1L-M1C10V-A LW2L-A1C20M-GD LW2L-M1C20M-A 60324L M7E-HRN2 67021K512 67081K512X 701PB580 719-5504-000

MDPSSGLFS 810KSV30B MML21KA3ABK MML23KA3AC05K-001 MML23KW3AA01W 8418K2 8646AB6X718UL 8646ABUL

FSDWH 9001KXRK 9001T8BK 9533CD4+U574+U4922 1203MRA A22EM01S A595 1202A6 12037A2ULCSA 1203A2UL ABD122N
B 1211390004 ABN111-Y ABN400-R 1211500044 1211580012 1212MRA 1232A6NF RA3CSH6A 1241.1183.7047 1241.2511

1241.3428 1223A2ULCSA 1223MRA 1232AX2119 1241.1183.8000 1241.1183.8029 1241.2506 1241.2606 12MA6 1301940184

RELBARF6X10(PLASTIC) 13435AG