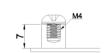

### **Terminal types**

HTS-15- ... -1 Contact / solder fields

HTS-15- ... -2 Soldered wires

HTS-15- ... -3/4.8 4.8 connectors at 90°

HTS-15- ... -3/6.3 6.3 connectors at 90°

HTS-15- ... -4/4.8 4.8 connectors at 45°

HTS-15- ... -4/6.3 6.3 connectors at 45°

HTS-15- ... -5/A Screw connectors with the nuts

HTS-15- ... -5/B Screw connectors with the screws

str. Pilsudskiego 63A 32-050 Skawina www.telpod.pl

Sales division: fax: