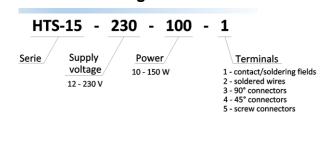

### **HTS-15** Series

## **HTS-15** Series

### **Terminal types**

HTS-15- ... -1 Contact / solder fields

HTS-15- ... -2 Soldered wires

HTS-15- ... -3/4.8 4.8 connectors at 90°

HTS-15- ... -3/6.3 6.3 connectors at 90°

HTS-15- ... -4/4.8 4.8 connectors at 45°

HTS-15- ... -4/6.3 6.3 connectors at 45°

HTS-15- ... -5/A Screw connectors with the nuts

HTS-15- ... -5/B Screw connectors with the screws

str. Pilsudskiego 63A 32-050 Skawina www.telpod.pl

Sales division: fax: