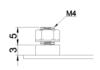

### **Terminal types**

HTS-15- ... -1 Contact / solder fields

HTS-15- ... -2 Soldered wires

HTS-15- ... -3/4.8 4.8 connectors at 90°

HTS-15- ... -3/6.3 6.3 connectors at 90°

HTS-15- ... -4/4.8 4.8 connectors at 45°

HTS-15- ... -4/6.3 6.3 connectors at 45°

HTS-15- ... -5/A Screw connectors with the nuts

HTS-15- ... -5/B Screw connectors with the screws

str. Pilsudskiego 63A 32-050 Skawina www.telpod.pl

Sales division: fax: