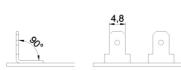

### **Terminal types**

HTS-15- ... -1 Contact / solder fields

HTS-15- ... -2 Soldered wires

HTS-15- ... -3/4.8 4.8 connectors at 90°

HTS-15- ... -3/6.3 6.3 connectors at 90°

HTS-15- ... -4/4.8 4.8 connectors at 45°

HTS-15- ... -4/6.3 6.3 connectors at 45°

HTS-15- ... -5/A Screw connectors with the nuts

HTS-15- ... -5/B Screw connectors with the screws

str. Pilsudskiego 63A 32-050 Skawina www.telpod.pl

Sales division: fax: