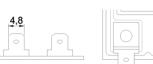

### **Terminal types**

HTS-15- ... -1 Contact / solder fields

HTS-15- ... -2 Soldered wires

HTS-15- ... -3/4.8 4.8 connectors at 90°

HTS-15- ... -3/6.3 6.3 connectors at 90°

HTS-15- ... -4/4.8 4.8 connectors at 45°

HTS-15- ... -4/6.3 6.3 connectors at 45°

HTS-15- ... -5/A Screw connectors with the nuts

HTS-15- ... -5/B Screw connectors with the screws

str. Pilsudskiego 63A 32-050 Skawina www.telpod.pl

Sales division: fax: