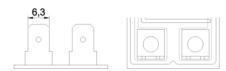

Fig. 1. Preview with dimensions [mm]

| <u>Parameter</u>                                             | <u>Value</u> |
|--------------------------------------------------------------|--------------|
| Rated power (on heatsink)                                    | 10 - 200 W   |
| Pulse power (2s) (on heatsink)                               | 450 W        |
| Power tolerance                                              | ±10 %        |
| Supply voltage                                               | 12 - 240 V   |
| Dielectric layer breakdown voltage                           | > 2 kV       |
| Temperature coefficient of resistance (TCR)                  | ±100 ppm/°C  |
| Max. element temperature (on surface)                        | 400 °C       |
| Max. element temperature (with soldered connectors or wires) | 170 °C       |