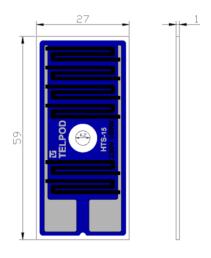

#### Characteristic

HTS-15 series heating elements are made in a thick film technology, on stainless steel substrates. These heaters are designed for contact heating of flat surfaces. In compare with an usual tubular heating elements, heaters on stainless steel substrate provides substantially better temperature transfer and higher power at compact size. These elements can also be useful in applications, where low thickness of the heating element is important. Another application of these elements is to use as a power resistor. HTS-15 series elements have outputs in the form of contact/solder fields, soldered wires, connectors, or screw terminals.

Fig. 1. Preview with dimensions [mm]

| <u>Parameter</u>                                             | <u>Value</u> |
|--------------------------------------------------------------|--------------|
| Rated power (on heatsink)                                    | 10 - 200 W   |
| Pulse power (2s) (on heatsink)                               | 450 W        |
| Power tolerance                                              | ±10 %        |
| Supply voltage                                               | 12 - 240 V   |
| Dielectric layer breakdown voltage                           | > 2 kV       |
| Temperature coefficient of resistance (TCR)                  | ±100 ppm/°C  |
| Max. element temperature (on surface)                        | 400 °C       |
| Max. element temperature (with soldered connectors or wires) | 170 °C       |