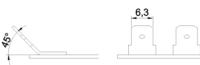

### **Terminal types**

HTS-15- ... -1 Contact / solder fields

HTS-15- ... -2 Soldered wires

HTS-15- ... -3/4.8 4.8 connectors at 90°

HTS-15- ... -3/6.3 6.3 connectors at 90°

HTS-15- ... -4/4.8 4.8 connectors at 45°

HTS-15- ... -4/6.3 6.3 connectors at 45°

HTS-15- ... -5/A Screw connectors with the nuts

HTS-15- ... -5/B Screw connectors with the screws

str. Pilsudskiego 63A 32-050 Skawina www.telpod.pl

Sales division: fax: