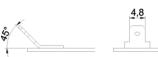

### **Terminal types**

HTS-15- ... -1 Contact / solder fields

HTS-15- ... -2 Soldered wires

HTS-15- ... -3/4.8 4.8 connectors at 90°

HTS-15- ... -3/6.3 6.3 connectors at 90°

HTS-15- ... -4/4.8 4.8 connectors at 45°

HTS-15- ... -4/6.3 6.3 connectors at 45°

HTS-15- ... -5/A Screw connectors with the nuts

HTS-15- ... -5/B Screw connectors with the screws

str. Pilsudskiego 63A 32-050 Skawina www.telpod.pl

Sales division: fax: