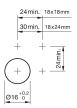

# EAO – Your Expert Partner for Human Machine Interfaces

## 31-924.2 - Front protective cap

#### 31-924.2 - Front protective cap



Attention: The preview is based on a sample product. This can differ from your current configuration.

#### **Other Attributes**

Material Dimension Weight Colour

IP-Rating Front protection

Optics Optics PE/Silicone 24 x 30 mm 0.003 kg colourless

IP 67

transparent



# EAO – Your Expert Partner for Human Machine Interfaces

## 31-924.2 - Front protective cap

### Dimensions



### Mounting cut-outs



#### **Additional information**

Two-part Please note that bigger minimum distances are necessary



# **X-ON Electronics**

Largest Supplier of Electrical and Electronic Components

Click to view similar products for Switch Bezels / Switch Caps category:

Click to view products by EAO manufacturer:

Other Similar products are found below :

 896805000
 LW1A-B2-R
 LW2A-B1-G
 LW2A-B1-S
 61-9221.0
 61-9593.0
 61-9593.2
 61-9600.1
 704.604.4
 704-6089
 704-6097

 704.955.3
 76
 760203000
 760503000
 766601000
 MG12KB
 MH11
 MH13
 MH16
 MHU31
 800C2BLK
 MJ621
 MJ623
 MJ626
 MJ627
 908 

 1634
 92-343.200
 92-343.400
 95CAP-001
 95CAP-010
 95CAP-112
 11-932.7
 99-920.8
 A0162J
 A0163D
 11-931.2
 11-932.5
 11-937

 A16ZT-5011B
 121160200
 AT496F
 AT496H
 AW-RF8
 161006
 1631032
 1631034
 16310