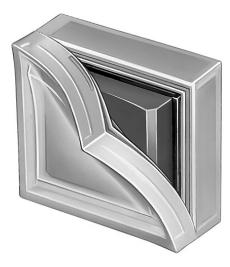

## 31-924.2 - Front protective cap

#### 31-924.2 - Front protective cap

Attention: The preview is based on a sample product. This can differ from your current configuration.