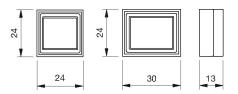

# EAO – Your Expert Partner for Human Machine Interfaces

## 31-924.2 - Front protective cap

#### 31-924.2 - Front protective cap



Attention: The preview is based on a sample product. This can differ from your current configuration.

#### **Other Attributes**

Material Dimension Weight Colour

IP-Rating Front protection

Optics Optics PE/Silicone 24 x 30 mm 0.003 kg colourless

IP 67

transparent



# EAO – Your Expert Partner for Human Machine Interfaces

## 31-924.2 - Front protective cap

### Dimensions



### Mounting cut-outs



#### **Additional information**

Two-part Please note that bigger minimum distances are necessary



# **X-ON Electronics**

Largest Supplier of Electrical and Electronic Components

Click to view similar products for Switch Bezels / Switch Caps category:

Click to view products by EAO manufacturer:

Other Similar products are found below :

 896805000
 LW1A-B2-R
 LW2A-B1-G
 LW2A-B1-S
 61-9221.0
 61-9593.0
 61-9593.2
 61-9600.1
 704.604.4
 704-6089
 704-6097

 704.955.3
 76
 760203000
 760503000
 766601000
 MG12KB
 MH11
 MH13
 MH16
 MHU31
 800C2BLK
 MJ621
 MJ623
 MJ626
 MJ627
 908 

 1634
 92-343.200
 92-343.400
 95CAP-001
 95CAP-010
 95CAP-112
 11-932.7
 99-920.8
 A0162J
 A0163D
 11-931.2
 11-932.5
 11-937

 A16ZT-5011B
 121160200
 AT496F
 AT496H
 AW-RF8
 161006