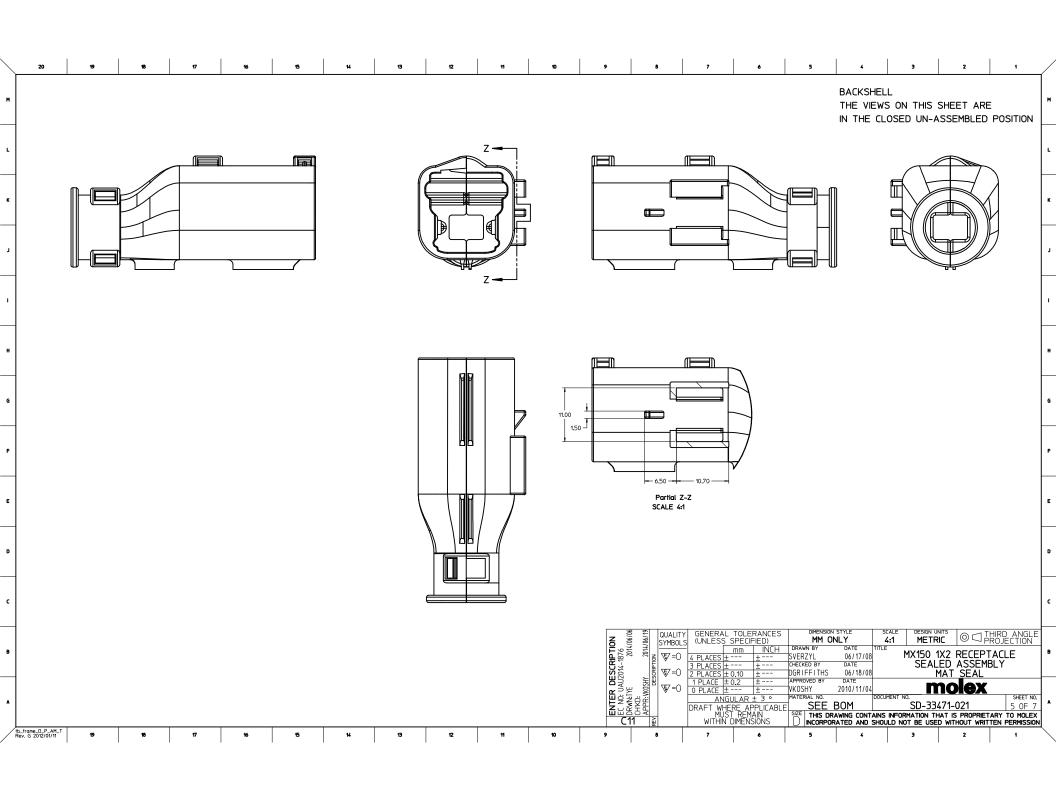

## **X-ON Electronics**

Largest Supplier of Electrical and Electronic Components

Click to view similar products for Automotive Connectors category:

Click to view products by Molex manufacturer:

Other Similar products are found below:

003-018-000 600858 60403001 60993906-B 60993913-B 629515004020001 M902-2131 M902-2161 M902-2344 72.330.1035.1

73.353.4028.0 F118010 F119300-B F132210 F132210-B F166900 F180100 F258300 F258300-B F294300-B F339100 F339700 F358300-B F374110 F407400 F412210 F427600 F444110 F487000 F495100-B F500900-B F509500B-B 770444-1 776880-1 827153-1 881735-1 881735-1 881515-32-24P 9-1326727-8 9-1326729-8 925467-1 925474-1 928905-1 936398-2 964562-1 964562-4 964731-2 965051-1 968782-1 GT17SA-8DS-HU GT17VS-10DP-5.2CF