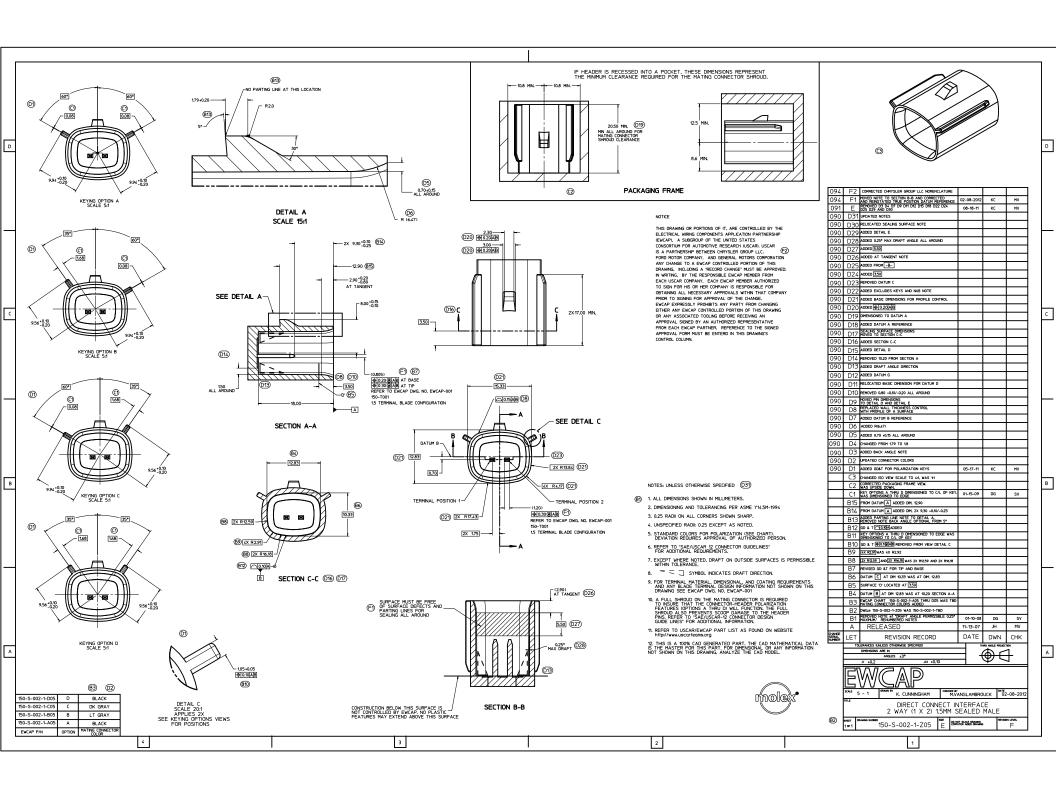

## **X-ON Electronics**

Largest Supplier of Electrical and Electronic Components

Click to view similar products for Automotive Connectors category:

Click to view products by Molex manufacturer:

Other Similar products are found below:

003-018-000 600858 60403001 60993906-B 60993913-B 629515004020001 M902-2131 M902-2161 M902-2344 72.330.1035.1

73.353.4028.0 F118010 F119300-B F132210 F132210-B F166900 F180100 F258300 F258300-B F294300-B F339100 F339700 F358300-B F374110 F407400 F412210 F427600 F444110 F487000 F495100-B F500900-B F509500B-B 770444-1 776880-1 827153-1 881735-1 881735-1 881515-32-24P 9-1326727-8 9-1326729-8 925467-1 925474-1 928905-1 936398-2 964562-1 964562-4 964731-2 965051-1 968782-1 GT17SA-8DS-HU GT17VS-10DP-5.2CF