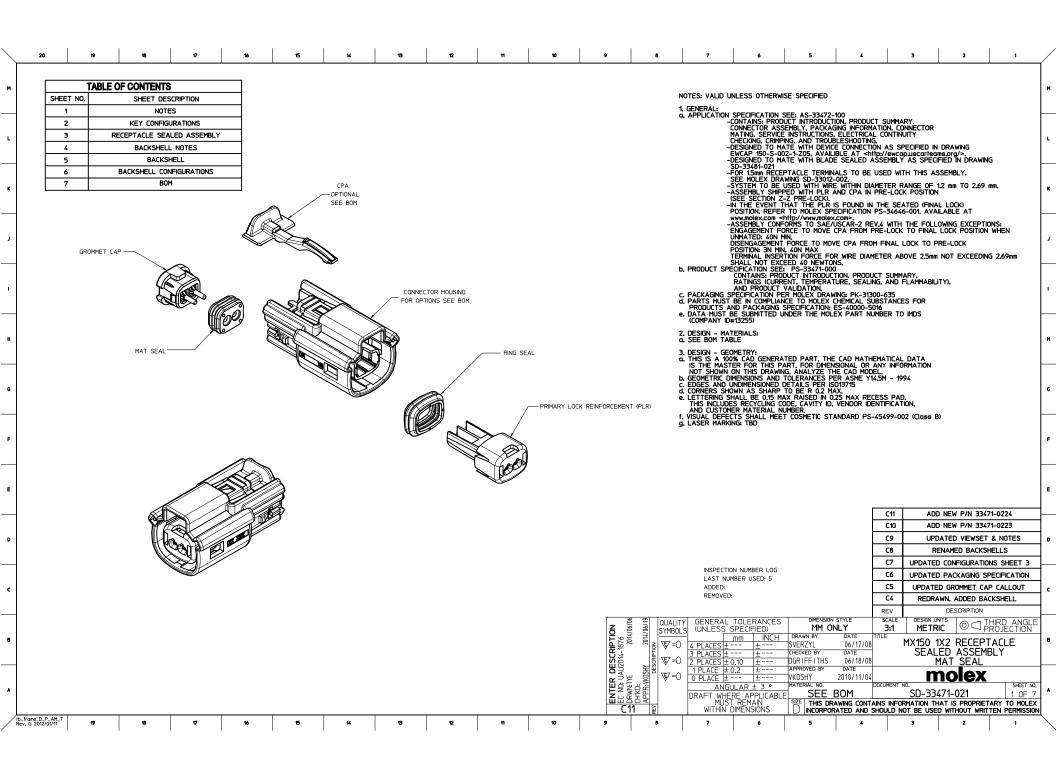

## **X-ON Electronics**

Largest Supplier of Electrical and Electronic Components

Click to view similar products for Automotive Connectors category:

Click to view products by Molex manufacturer:

Other Similar products are found below:

003-018-000 600858 60403001 60993906-B 60993913-B 629515004020001 M902-2131 M902-2161 M902-2344 72.330.1035.1

73.353.4028.0 F118010 F119300-B F132210 F132210-B F166900 F180100 F258300 F258300-B F294300-B F339100 F339700 F358300-B F374110 F407400 F412210 F427600 F444110 F487000 F495100-B F500900-B F509500B-B 770444-1 776880-1 827153-1 881735-1 881735-1 881515-32-24P 9-1326727-8 9-1326729-8 925467-1 925474-1 928905-1 936398-2 964562-1 964562-4 964731-2 965051-1 968782-1 GT17SA-8DS-HU GT17VS-10DP-5.2CF