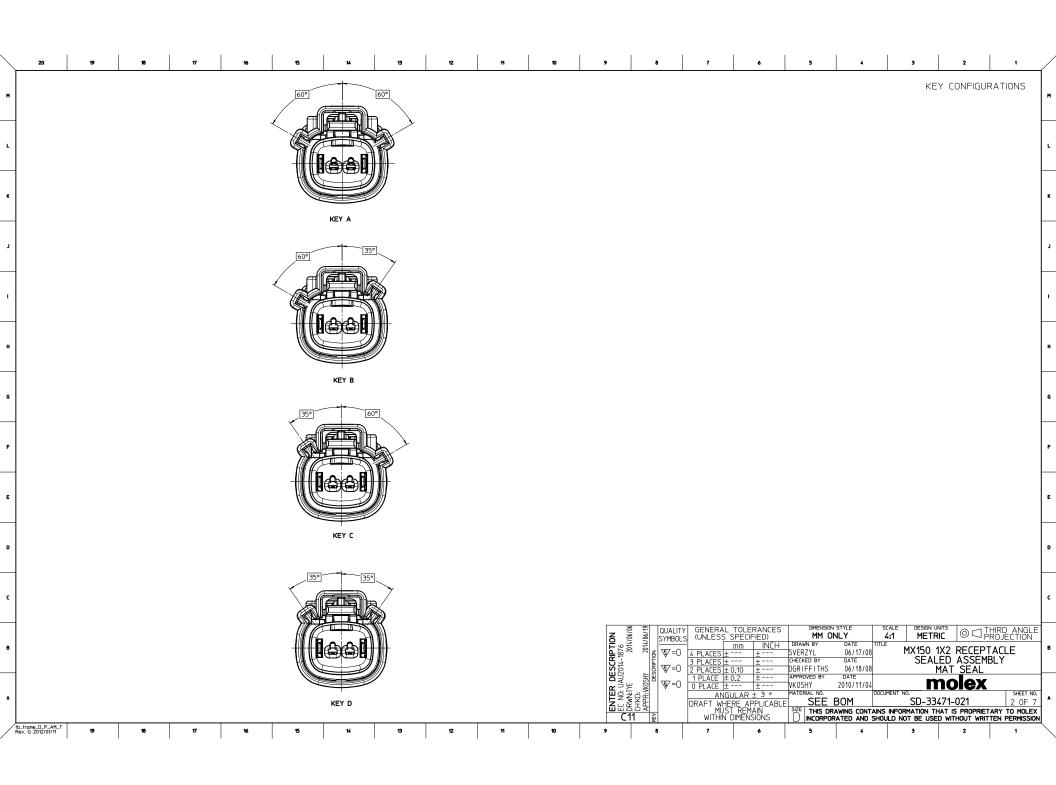

## **X-ON Electronics**

Largest Supplier of Electrical and Electronic Components

Click to view similar products for Automotive Connectors category:

Click to view products by Molex manufacturer:

Other Similar products are found below:

003-018-000 600858 60403001 60993906-B 60993913-B 629515004020001 M902-2131 M902-2161 M902-2344 72.330.1035.1

73.353.4028.0 F118010 F119300-B F132210 F132210-B F166900 F180100 F258300 F258300-B F294300-B F339100 F339700 F358300-B F374110 F407400 F412210 F427600 F444110 F487000 F495100-B F500900-B F509500B-B 770444-1 776880-1 827153-1 881735-1 881735-1 881515-32-24P 9-1326727-8 9-1326729-8 925467-1 925474-1 928905-1 936398-2 964562-1 964562-4 964731-2 965051-1 968782-1 GT17SA-8DS-HU GT17VS-10DP-5.2CF