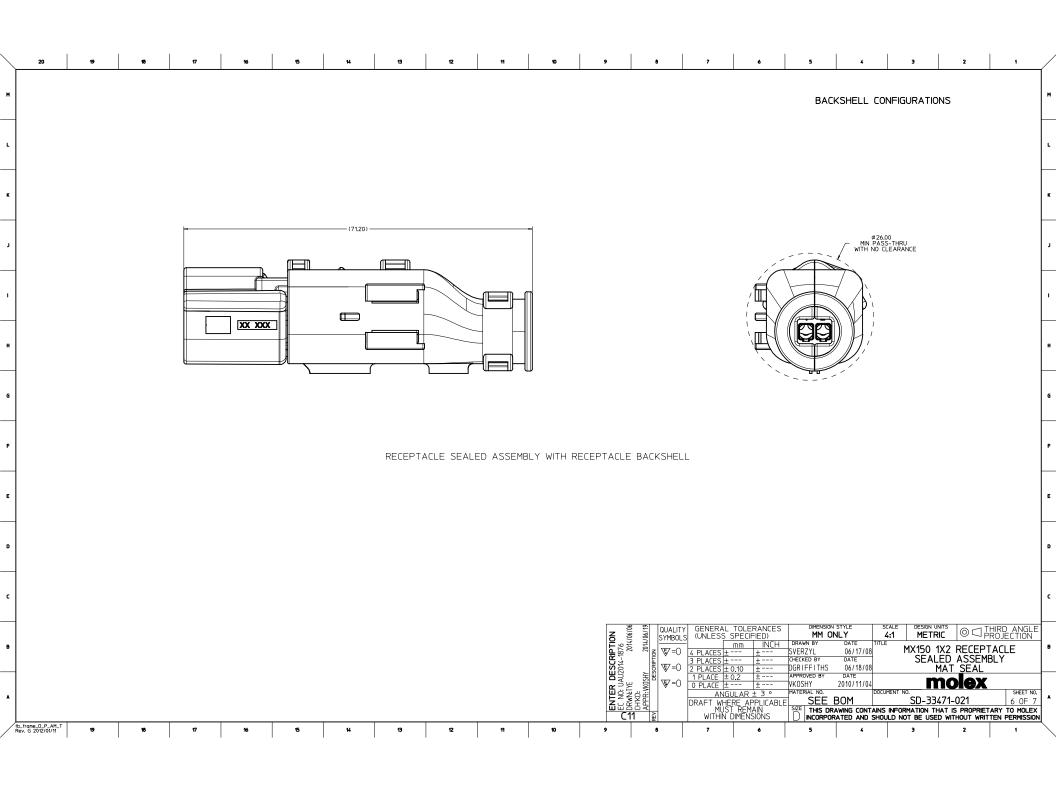

## **X-ON Electronics**

Largest Supplier of Electrical and Electronic Components

Click to view similar products for Automotive Connectors category:

Click to view products by Molex manufacturer:

Other Similar products are found below:

003-018-000 600858 60403001 60993906-B 60993913-B 629515004020001 M902-2131 M902-2161 M902-2344 72.330.1035.1

73.353.4028.0 F118010 F119300-B F132210 F132210-B F166900 F180100 F258300 F258300-B F294300-B F339100 F339700 F358300-B F374110 F407400 F412210 F427600 F444110 F487000 F495100-B F500900-B F509500B-B 770444-1 776880-1 827153-1 881735-1 881735-1 881515-32-24P 9-1326727-8 9-1326729-8 925467-1 925474-1 928905-1 936398-2 964562-1 964562-4 964731-2 965051-1 968782-1 GT17SA-8DS-HU GT17VS-10DP-5.2CF