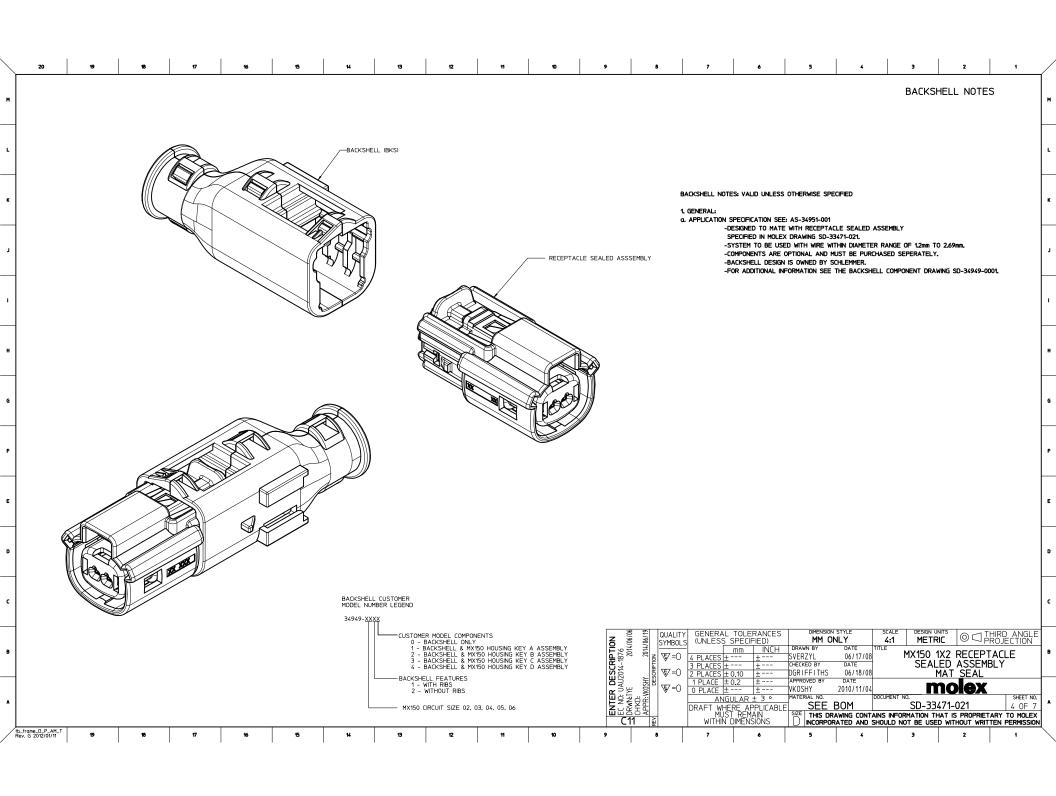

## **X-ON Electronics**

Largest Supplier of Electrical and Electronic Components

Click to view similar products for Automotive Connectors category:

Click to view products by Molex manufacturer:

Other Similar products are found below:

003-018-000 600858 60403001 60993906-B 60993913-B 629515004020001 M902-2131 M902-2161 M902-2344 72.330.1035.1

73.353.4028.0 F118010 F119300-B F132210 F132210-B F166900 F180100 F258300 F258300-B F294300-B F339100 F339700 F358300-B F374110 F407400 F412210 F427600 F444110 F487000 F495100-B F500900-B F509500B-B 770444-1 776880-1 827153-1 881735-1 881735-1 881515-32-24P 9-1326727-8 9-1326729-8 925467-1 925474-1 928905-1 936398-2 964562-1 964562-4 964731-2 965051-1 968782-1 GT17SA-8DS-HU GT17VS-10DP-5.2CF