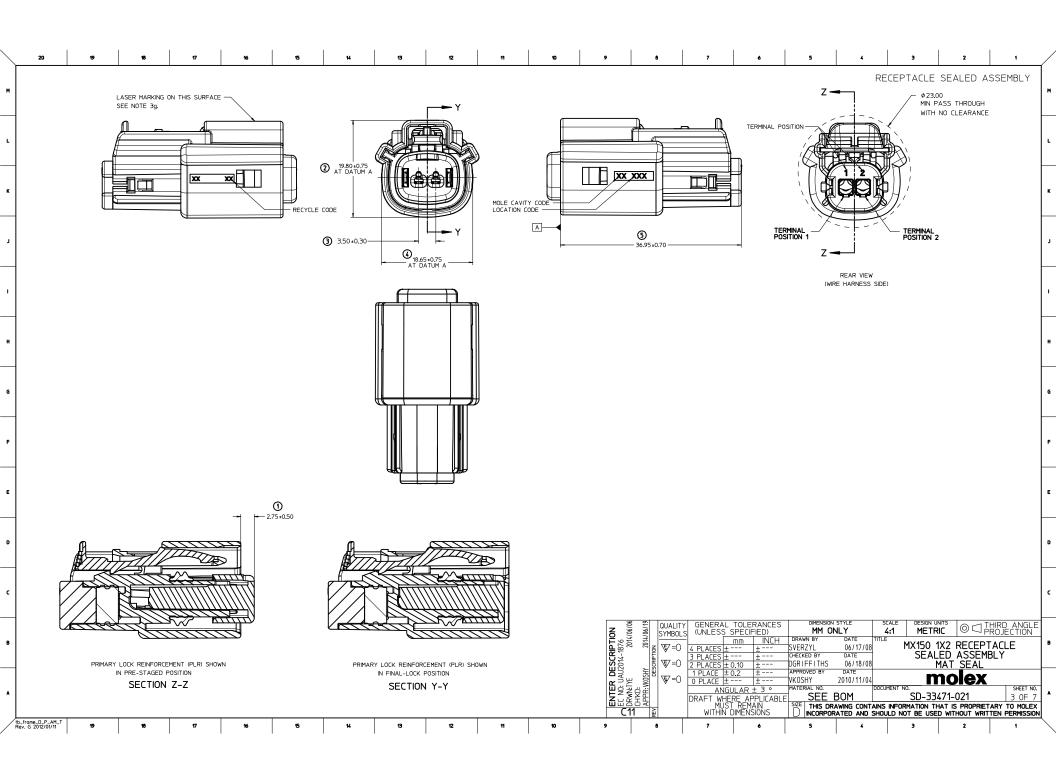

## **X-ON Electronics**

Largest Supplier of Electrical and Electronic Components

Click to view similar products for Automotive Connectors category:

Click to view products by Molex manufacturer:

Other Similar products are found below:

003-018-000 600858 60403001 60993906-B 60993913-B 629515004020001 M902-2131 M902-2161 M902-2344 72.330.1035.1

73.353.4028.0 F118010 F119300-B F132210 F132210-B F166900 F180100 F258300 F258300-B F294300-B F339100 F339700 F358300-B F374110 F407400 F412210 F427600 F444110 F487000 F495100-B F500900-B F509500B-B 770444-1 776880-1 827153-1 881735-1 881735-1 881515-32-24P 9-1326727-8 9-1326729-8 925467-1 925474-1 928905-1 936398-2 964562-1 964562-4 964731-2 965051-1 968782-1 GT17SA-8DS-HU GT17VS-10DP-5.2CF