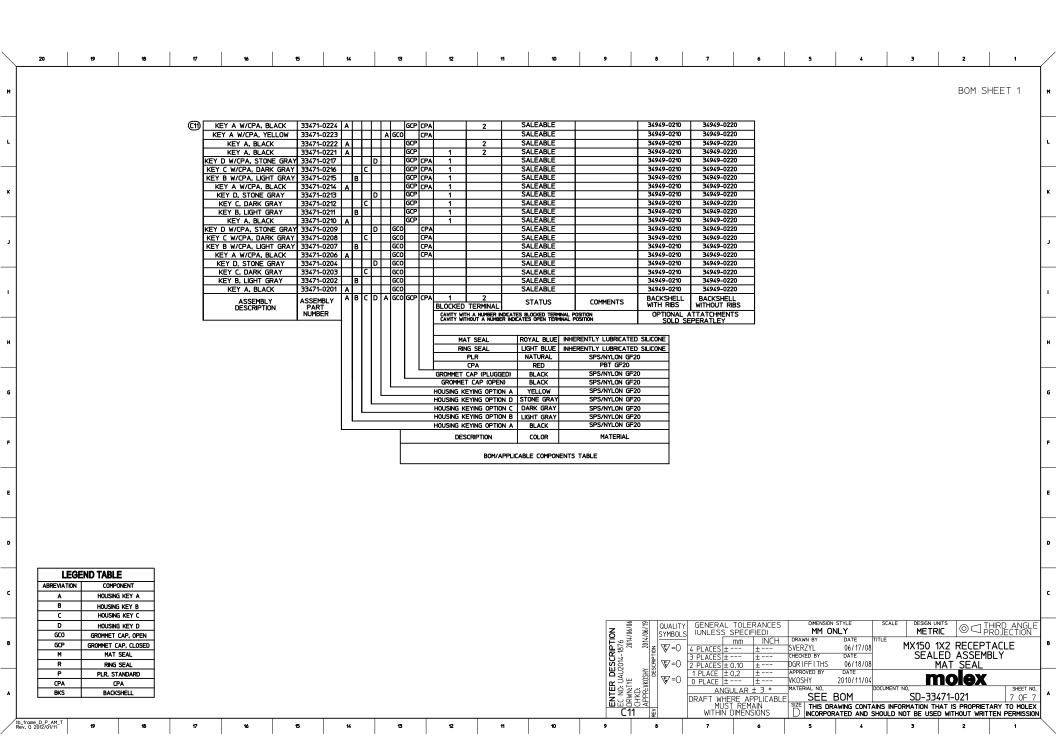

## **X-ON Electronics**

Largest Supplier of Electrical and Electronic Components

Click to view similar products for Automotive Connectors category:

Click to view products by Molex manufacturer:

Other Similar products are found below:

003-018-000 600858 60403001 60993906-B 60993913-B 629515004020001 M902-2131 M902-2161 M902-2344 72.330.1035.1

73.353.4028.0 F118010 F119300-B F132210 F132210-B F166900 F180100 F258300 F258300-B F294300-B F339100 F339700 F358300-B F374110 F407400 F412210 F427600 F444110 F487000 F495100-B F500900-B F509500B-B 770444-1 776880-1 827153-1 881735-1 881735-1 881515-32-24P 9-1326727-8 9-1326729-8 925467-1 925474-1 928905-1 936398-2 964562-1 964562-4 964731-2 965051-1 968782-1 GT17SA-8DS-HU GT17VS-10DP-5.2CF