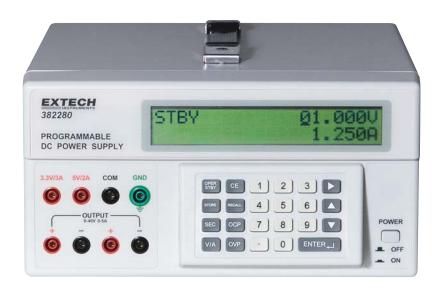

## **Precision with Programmable 200 Watt Output DC Power Supply**

With high resolution output and 200 test setup memories

#### **Features:**

- High resolution (1mV and 1mA) user programmable output and two fixed outputs of 5V and 3.3V
- Selectable constant Voltage or Current modes
- · Auto output of up to 200 steps with programmable Voltage, Current and time
- Programmable over Voltage protection
- 0 to 60 second programmable overload delay timer
- Storage/Recall memory for 200 test setups
- · High stability with low ripple and noise
- Forced air cooling fan
- Bi-directional PC interface commands allow setup and readback using Windows® HyperTerminal or similar PC communications programs
- Dual output terminal for source and monitor connections
- · Dual high contrast LCD display with backlighting

| Specifications:             | Range                                 | Resolution | Accuracy   |
|-----------------------------|---------------------------------------|------------|------------|
| Programmable Voltage Output | 0 to 40V                              | 1mV        | 0.05% ±9mV |
| Programmable Current Output | 0 to 5A                               | 1mA        | 0.2% ±9mA  |
| Fixed Outputs               | 5V/2A and 3.3V/3A                     |            |            |
| Ripple & Noise              | Voltage (mVrms): 3mV                  |            |            |
|                             | Current (mArms): 3mA                  |            |            |
| Power Source                | 110 or 220VAC, 50/60Hz                |            |            |
| Dimensions                  | 12.2 x 9.9 x 5.3" (310 x 250 x 135mm) |            |            |
| Weight                      | 8.4lbs (3.8kg)                        |            |            |
|                             |                                       |            |            |

#### **Ordering Information:**

382280 ......40V/5A Precision Programmable DC Power Supply