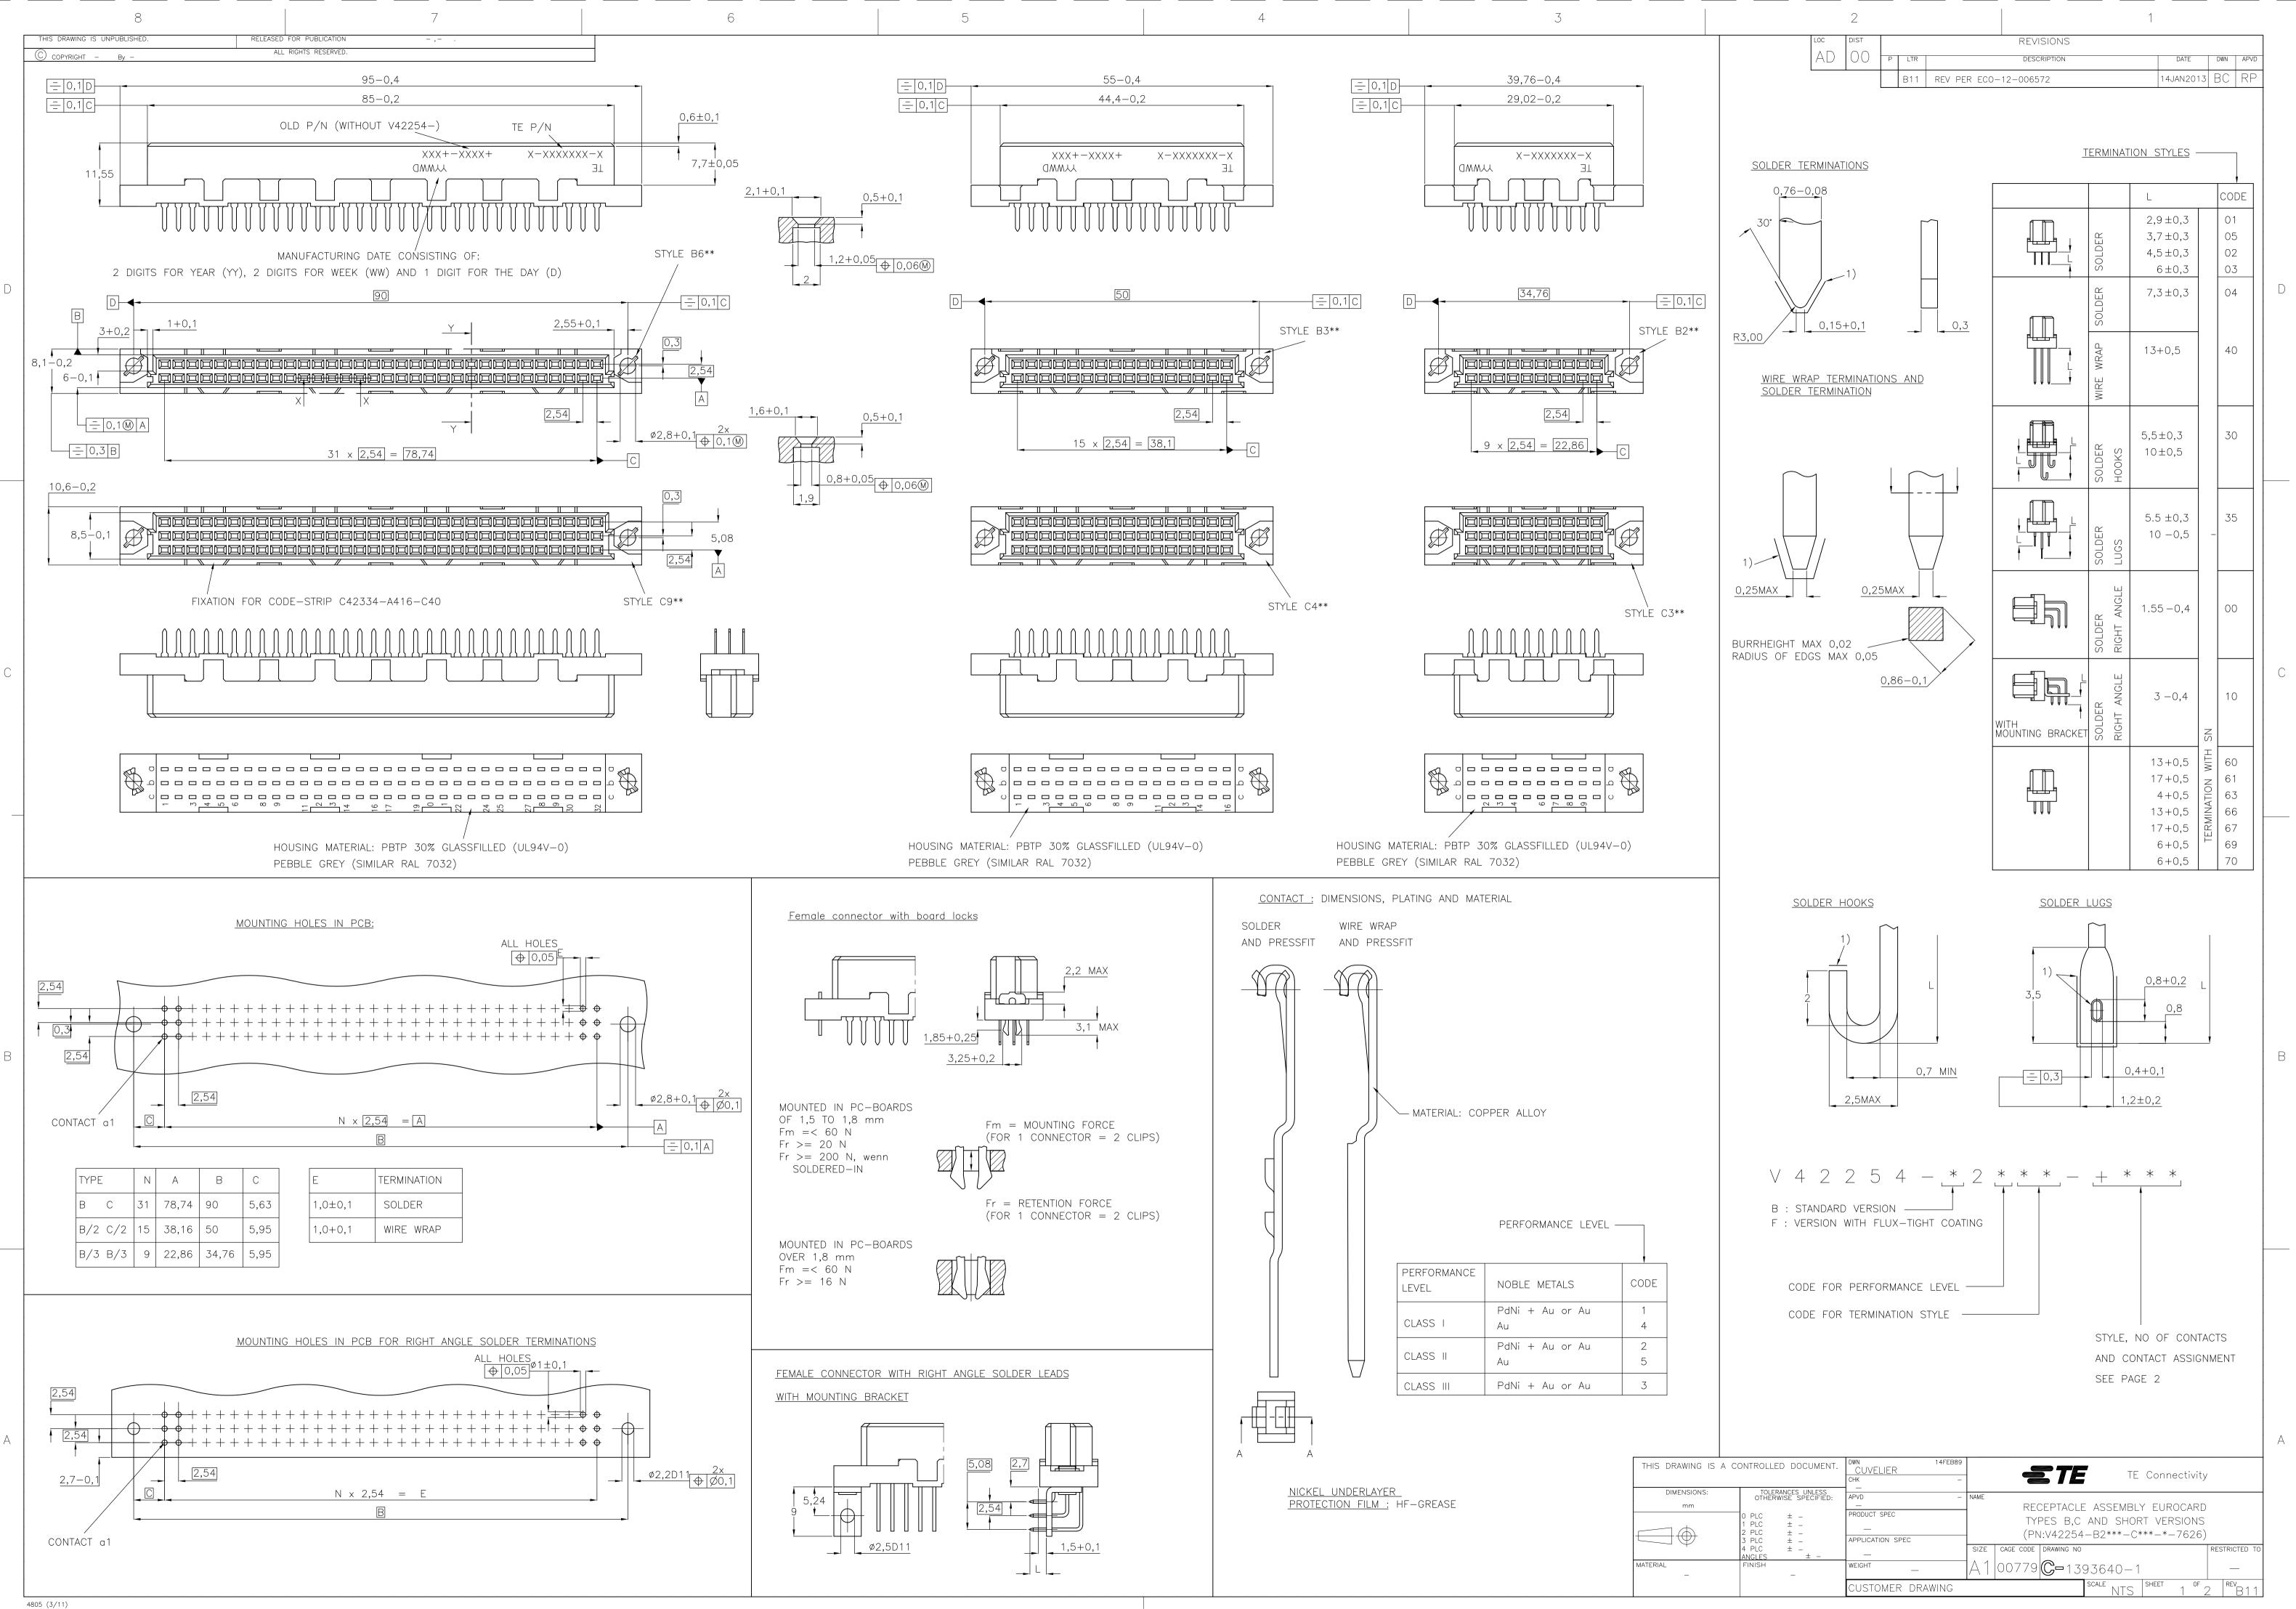

| PRODUCT<br>DESCRIPTION CODE                                  |                            |               | A Sold Size                                                                                      |                                                     |
|--------------------------------------------------------------|----------------------------|---------------|--------------------------------------------------------------------------------------------------|-----------------------------------------------------|
| , <del>3</del>                                               |                            | /             | N S N N                                                                                          | ROWS                                                |
| LCL<br>Alloy                                                 | ~                          | 9             | e S S                                                                                            |                                                     |
| PRODUCT<br>DESCRIPTION                                       | No 2                       | Les es        | IERUMATION DOST                                                                                  | <sup>1</sup> 040 <sup>2</sup> 0                     |
| /42254-B2100-C960                                            | 1393640-1                  | C96           | /<br>RIGHT-ANGLE SOLDER LEADS                                                                    | EVERY ROW , EVERY PITCH                             |
| /42254-B2101-B640                                            | 1393640-4                  | B64           | 2,9mm STRAIGHT SOLDER LEADS                                                                      | EVERY ROW, EVERY PITCH                              |
| /42254-B2101-B645<br>/42254-B2101-C300                       | 1393640-5                  | B64           | 2,9mm STRAIGHT SOLDER LEADS                                                                      | EVERY ROW , EVERY EVEN PITCH                        |
| /42254-B2101-C300                                            | 1393640-6<br>1393640-7     | C30<br>C48    | 2,9mm STRAIGHT SOLDER LEADS<br>2,9mm STRAIGHT SOLDER LEADS                                       | EVERY ROW , EVERY PITCH<br>EVERY ROW , EVERY PITCH  |
| /42254-B2101-C483                                            | 1393640-8                  | C48           | 2,9mm STRAIGHT SOLDER LEADS                                                                      | ROW A+C , EVERY PITCH                               |
| /42254-B2101-C910                                            | 3-1392009-9                | C96           | 2.9mm STRAIGHT SOLDER LEADS                                                                      | EVERY ROW, EVERY PITCH                              |
| /42254-B2101-C960                                            | 1393640-9                  | C96           | 2,9mm STRAIGHT SOLDER LEADS                                                                      | EVERY ROW , EVERY PITCH                             |
| /42254-B2101-C963<br>/42254-B2101-C968                       | 1-1393640-0<br>1-1393640-1 | C96<br>C96    | 2,9mm STRAIGHT SOLDER LEADS<br>2,9mm STRAIGHT SOLDER LEADS                                       | ROW A+C , EVERY PITCH<br>ROW A+C , EVERY EVEN PITCH |
| /42254-B2102-B200                                            | 1 - 1393640 - 5            | B20           | 4,5mm STRAIGHT SOLDER LEADS                                                                      | EVERY ROW , EVERY PITCH                             |
| /42254-B2102-B320                                            | 1-1393640-6                | B32           | 4,5mm STRAIGHT SOLDER LEADS                                                                      | EVERY ROW, EVERY PITCH                              |
| /42254-B2102-B640                                            | 1-1393640-7                | B64           | 4,5mm STRAIGHT SOLDER LEADS                                                                      | EVERY ROW , EVERY PITCH                             |
| /42254-B2102-B641                                            | 1 - 1393640 - 8            | B64           | 4,5mm STRAIGHT SOLDER LEADS                                                                      | ROW A , EVERY PITCH                                 |
| /42254-B2102-C303<br>/42254-B2102-C480                       | 2-1393640-0<br>2-1393640-1 | C30<br>C48    | 4,5mm STRAIGHT SOLDER LEADS<br>4,5mm STRAIGHT SOLDER LEADS                                       | ROW A+C , EVERY PITCH<br>EVERY ROW , EVERY PITCH    |
| /42254-B2102-C910                                            | 2-1393640-3                | C96           | 4,5mm STRAIGHT SOLDER LEADS                                                                      | EVERY ROW , EVERY PITCH                             |
| /42254-B2102-C960                                            | 2-1393640-4                | C96           | 4,5mm STRAIGHT SOLDER LEADS                                                                      | EVERY ROW , EVERY PITCH                             |
| /42254-B2102-C963                                            | 2-1393640-5                | C96           | 4,5mm STRAIGHT SOLDER LEADS                                                                      | ROW A+C , EVERY PITCH                               |
| /42254-B2102-C968                                            | 2-1393640-6                | C96           | 4,5mm STRAIGHT SOLDER LEADS                                                                      | ROW A+C , EVERY EVEN PITCH                          |
| /42254-B2103-B640<br>/42254-B2103-C960                       | 3-1393640-3<br>3-1393640-4 | B64<br>C96    | 6,3mm STRAIGHT SOLDER LEADS<br>6,3mm STRAIGHT SOLDER LEADS                                       | EVERY ROW , EVERY PITCH<br>EVERY ROW , EVERY PITCH  |
| /42254-B2104-C960                                            | 3-1393640-5                | C96           | 7,3mm STRAIGHT SOLDER LEADS                                                                      | EVERY ROW , EVERY PITCH                             |
| /42254-B2110-B640                                            | 3-1393640-7                | B64           | RIGHT-ANGLE SOLDER LEADS WITH MOUNTING BRACKET                                                   | EVERY ROW, EVERY PITCH                              |
| /42254-B2110-C960                                            | 3-1393640-8                | C96           | RIGHT-ANGLE SOLDER LEADS WITH MOUNTING BRACKET                                                   | EVERY ROW, EVERY PITCH                              |
| /42254-B2110-C960N<br>/42254-B2110-C963                      | 3-1393640-9<br>4-1393640-0 | C96<br>C96    | RIGHT-ANGLE SOLDER LEADS WITH MOUNTING BRACKET<br>RIGHT-ANGLE SOLDER LEADS WITH MOUNTING BRACKET | EVERY ROW , EVERY PITCH<br>ROW A+C , EVERY PITCH    |
| /42254-B2130-B641                                            | 4-1393640-6                | B64           | 5,5 10mm SOLDER HOOKS                                                                            | ROW A , EVERY PITCH                                 |
| /42254-B2135-B640                                            | 4-1393640-7                | B64           | 5,5 10mm SOLDER LUGS                                                                             | EVERY ROW, EVERY PITCH                              |
| /42254-B2135-B641                                            | 4-1393640-8                | B64           | 5,5 10mm SOLDER LUGS                                                                             | ROW A , EVERY PITCH                                 |
| /42254-B2135-C960<br>/42254-B2135-C963                       | 5-1393640-0<br>5-1393640-1 | C96<br>C96    | 5,5 10mm SOLDER LUGS<br>5,5 10mm SOLDER LUGS                                                     | EVERY ROW , EVERY PITCH<br>ROW A+C , EVERY PITCH    |
| /42254-B2140-B640                                            | 5-1393640-8                | B64           | 13mm STRAIGHT WIRE-WRAP PINS                                                                     | EVERY ROW , EVERY PITCH                             |
| /42254-B2140-C960                                            | 6-1393640-0                | C96           | 13mm STRAIGHT WIRE-WRAP PINS                                                                     | EVERY ROW, EVERY PITCH                              |
| /42254-B2140-C963                                            | 6-1393640-1                | C96           | 13mm STRAIGHT WIRE-WRAP PINS                                                                     | ROW A+C , EVERY PITCH                               |
| /42254-B2200-C960                                            | 7-1393640-0                | C96           | RIGHT-ANGLE SOLDER LEADS                                                                         | EVERY ROW , EVERY PITCH                             |
| /42254-B2200-C963<br>/42254-B2201-B200                       | 7-1393640-1<br>7-1393640-2 | C96<br>B20    | RIGHT-ANGLE SOLDER LEADS<br>2,9mm STRAIGHT SOLDER LEADS                                          | ROW A+C , EVERY PITCH<br>EVERY ROW , EVERY PITCH    |
| /42254-B2201-B310                                            | 7-1393640-3                | B20<br>B32    | 2,9mm STRAIGHT SOLDER LEADS                                                                      | EVERY ROW , EVERY PITCH                             |
| /42254-B2201-B320                                            | 7-1393640-4                | B32           | 2,9mm STRAIGHT SOLDER LEADS                                                                      | EVERY ROW, EVERY PITCH                              |
| /42254-B2201-B325                                            | 7-1393640-5                | B32           | 2,9mm STRAIGHT SOLDER LEADS                                                                      | EVERY ROW, EVERY EVEN PITCH                         |
| /42254-B2201-B640                                            | 7-1393640-8                | B64           | 2,9mm STRAIGHT SOLDER LEADS                                                                      | EVERY ROW , EVERY PITCH                             |
| /42254-B2201-B641<br>/42254-B2201-C300                       | 7-1393640-9<br>8-1393640-0 | B64<br>C30    | 2,9mm STRAIGHT SOLDER LEADS<br>2,9mm STRAIGHT SOLDER LEADS                                       | ROW A , EVERY PITCH<br>EVERY ROW , EVERY PITCH      |
| /42254-B2201-C313                                            | 8-1393640-2                | C30           | 2,9mm STRAIGHT SOLDER LEADS                                                                      | ROW A+C , EVERY PITCH                               |
| /42254-B2201-C410                                            | 8-1393640-3                | C48           | 2,9mm STRAIGHT SOLDER LEADS                                                                      | EVERY ROW , EVERY PITCH                             |
| /42254-B2201-C413                                            | 8-1393640-4                | C48           | 2,9mm STRAIGHT SOLDER LEADS                                                                      | ROW A+C , EVERY PITCH                               |
| /42254-B2201-C480<br>/42254-B2201-C483                       | 8-1393640-5<br>8-1393640-6 | C48<br>C48    | 2,9mm STRAIGHT SOLDER LEADS<br>2,9mm STRAIGHT SOLDER LEADS                                       | EVERY ROW , EVERY PITCH<br>ROW A+C , EVERY PITCH    |
| /42254-B2201-C485                                            | 8-1393640-7                | C48           | 2,9mm STRAIGHT SOLDER LEADS                                                                      | EVERY ROW , EVERY EVEN PITCH                        |
| /42254-B2201-C488                                            | 8-1393640-8                | C48           | 2,9mm STRAIGHT SOLDER LEADS                                                                      | ROW A+C , EVERY EVEN PITCH                          |
| /42254-B2201-C910                                            | 8-1393640-9                | C96           | 2,9mm STRAIGHT SOLDER LEADS                                                                      | EVERY ROW, EVERY PITCH                              |
| /42254-B2201-C913                                            | 9-1393640-0                | C96           | 2,9mm STRAIGHT SOLDER LEADS                                                                      | ROW A+C , EVERY PITCH                               |
| /42254-B2201-C960<br>/42254-B2201-C963                       | 9-1393640-2<br>9-1393640-3 | C96<br>C96    | 2,9mm STRAIGHT SOLDER LEADS<br>2,9mm STRAIGHT SOLDER LEADS                                       | EVERY ROW , EVERY PITCH<br>ROW A+C , EVERY PITCH    |
| /42254-B2201-C965                                            | 9-1393640-4                | C96           | 2,9mm STRAIGHT SOLDER LEADS                                                                      | EVERY ROW , EVERY EVEN PITCH                        |
| /42254-B2201-C968                                            | 9-1393640-5                | C96           | 2,9mm STRAIGHT SOLDER LEADS                                                                      | ROW A+C , EVERY EVEN PITCH                          |
| /42254-B2202-B200                                            | 1-1393641-0                | B20           | 4,5mm STRAIGHT SOLDER LEADS                                                                      | EVERY ROW, EVERY PITCH                              |
| /42254-B2202-B320                                            | 1-1393641-1                | B32           | 4,5mm STRAIGHT SOLDER LEADS                                                                      | EVERY ROW, EVERY PITCH                              |
| /////// DUUUU                                                | 1-1393641-2<br>1-1393641-4 | B32<br>B64    | 4,5mm STRAIGHT SOLDER LEADS<br>4,5mm STRAIGHT SOLDER LEADS                                       | ROW A , EVERY PITCH<br>EVERY ROW , EVERY PITCH      |
| /42254-B2202-B321<br>/42254-B2202-B640                       | -   J J J J J + - +        | 1 1 2 1 2 1 1 | $, , , , , \dots, , , \dots, \dots, \dots, \dots \cup \cup \cup \cup \cup \cup $                 |                                                     |
| /42254-B2202-B321<br>/42254-B2202-B640<br>/42254-B2202-B640N | 1-1393641-5                | B64           | 4,5mm STRAIGHT SOLDER LEADS                                                                      | EVERY ROW , EVERY PITCH                             |
| /42254-B2202-B640                                            |                            |               |                                                                                                  |                                                     |

THIS DRAWING IS UNPUBLISHED.

C COPYRIGHT - By -

D

С

В

А

4805 (3/11)

RELEASED FOR PUBLICATION