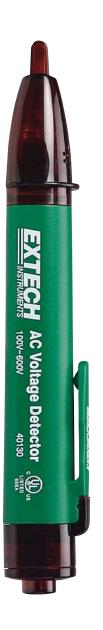

## **AC Voltage Detector**

Non-contact detection of AC Voltage up to 600VAC

With tip that fits into outlets or against wire insulation

## **Features:**

- Non-Contact Detection of AC Voltage from 100VAC to 600VAC
- For use on 50/60Hz circuits
- Flashing red LED light and push button ON/OFF Audible beeper indicator
- Locate breaks in power cables
- Dims: 6 x 0.75 x 1" (152 x19 x 25mm) Wt: 2 oz (57g)
- · Complete with convenient size with pocket clip, and two AAA batteries

40130 ......AC Voltage Detector