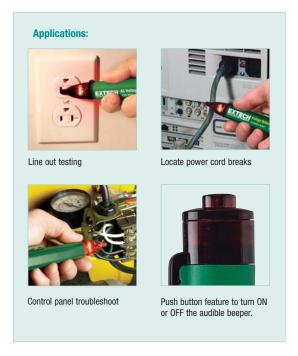

## **AC Voltage Detector**

Non-contact detection of AC Voltage up to 600VAC

With tip that fits into outlets or against wire insulation

## **Features:**

- Non-Contact Detection of AC Voltage from 100VAC to 600VAC
- For use on 50/60Hz circuits
- Flashing red LED light and push button ON/OFF Audible beeper indicator
- Locate breaks in power cables
- Dims: 6 x 0.75 x 1" (152 x19 x 25mm) Wt: 2 oz (57g)
- · Complete with convenient size with pocket clip, and two AAA batteries