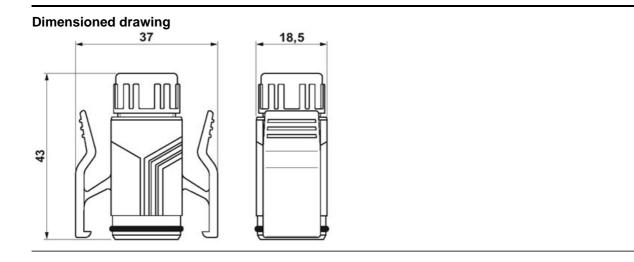

o the panel mounting frame, for insert VS-08-ST-RJ45

| Order No.                | 1688696           |
|--------------------------|-------------------|
| Ord designation          | VS-08-T-RJ45/IP67 |
| EAN                      | 4017918863616     |
| Pack                     | 5 Pcs.            |
| Customs tariff           | 85472000          |
| Catalog page information | Page 30 (PC-2005) |

#### **▶ Technical data**

| Material data                      |                |  |
|------------------------------------|----------------|--|
| Housing material                   | PA             |  |
| Inflammability class acc. to UL 94 | V0             |  |
| Electrical characteristics         |                |  |
| Ambient temperature (operation)    | -40 ° C 80 ° C |  |



# **▶ Drawings**





# **▶** Accessories

| Item    | Designation   | Description                                                      |
|---------|---------------|------------------------------------------------------------------|
| General |               |                                                                  |
| 1688573 | VS-08-ST-RJ45 | Male insert RJ45, no. of positions 8, with IDC connection system |



#### **▶** Address

PHOENIX CONTACT Inc., USA 586 Fulling Mill Road Middletown, PA 17057 USA Phone (800) 888-7388 Fax (717) 944-1625 http://www.phoenixcon.com Phoenix Contact Technical modifications reserved;

# **X-ON Electronics**

Largest Supplier of Electrical and Electronic Components

Click to view similar products for Modular Connectors / Ethernet Connectors category:

Click to view