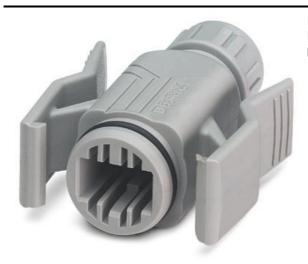

### ▶ Extract from the online catalog

Plastic sleeve housing for male insert RJ 45, Industrial Ethernet, IP65 protection, with push-pull locking to the panel mounting frame, for insert VS-08-ST-RJ45

| Order No.                | 1688696           |
|--------------------------|-------------------|
| Ord designation          | VS-08-T-RJ45/IP67 |
| EAN                      | 4017918863616     |
| Pack                     | 5 Pcs.            |
| Customs tariff           | 85472000          |
| Catalog page information | Page 30 (PC-2005) |