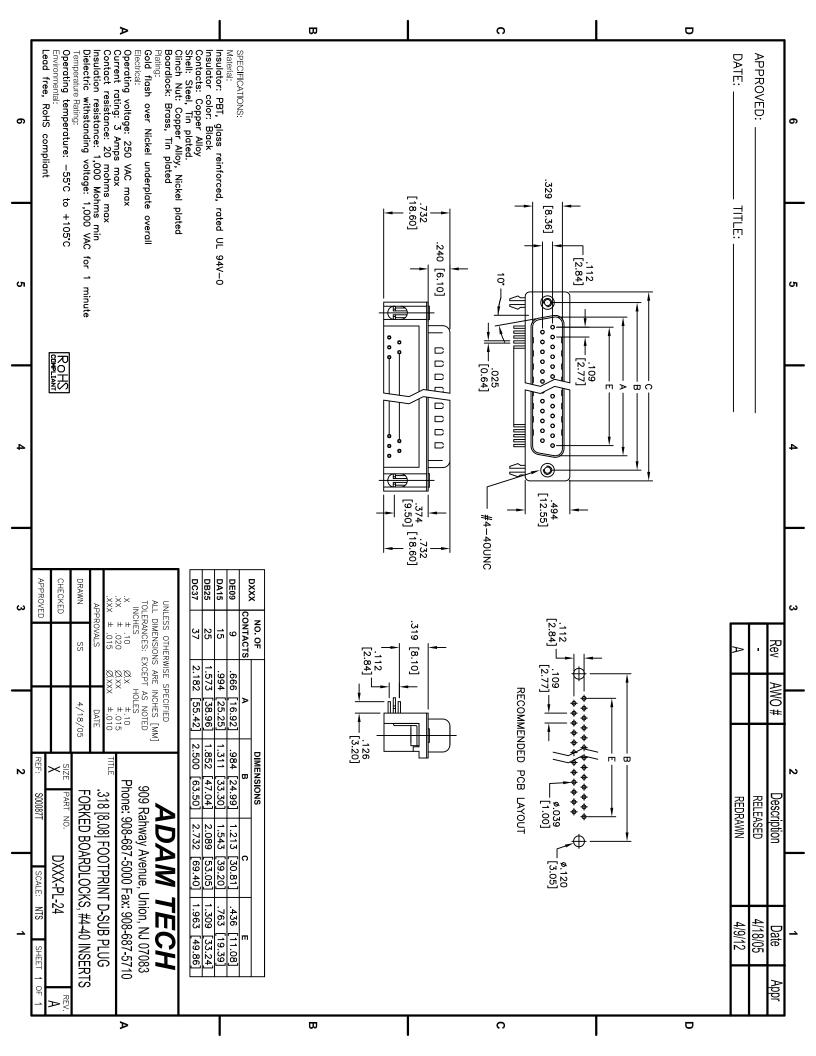

## **X-ON Electronics**

Largest Supplier of Electrical and Electronic Components

Click to view similar products for D-Sub High Density Connectors category:

Click to view products by Adam manufacturer:

Other Similar products are found below:

1484349-1 163A16769X 163A16809X 163A17089X 164A17199X 164A17209X 164A17479X 164A18209X 17BH-044S-AA110 K86X-AD-26S KF66X-A26P-NJ KF66X-E15P-N 241A17320X 242A18390X 242A25740X L717HDB44POL2R210 L717HDCH62POL2RM5 L717HDEH15POL2 L777HDE15P L77HDC62S L77HDE15SC309 163A16779X 163A16839X 163A17049X 163A17079X 164A17309X 164A17329X 164A18219X 241A16440X 241A16550X 241A16680X 241A17390X 241A20810X 241A25740X CT25-44P K66X-E15S-N30 K86X-BA-44S K86X-ED-15S-BR15 K86X-ED-15SK L177HDE15SOL2RM23 L177HRC62S L177HRC62SVFM L177HRCG62S L77HDBH44POL2RM5 L717HDEG15P