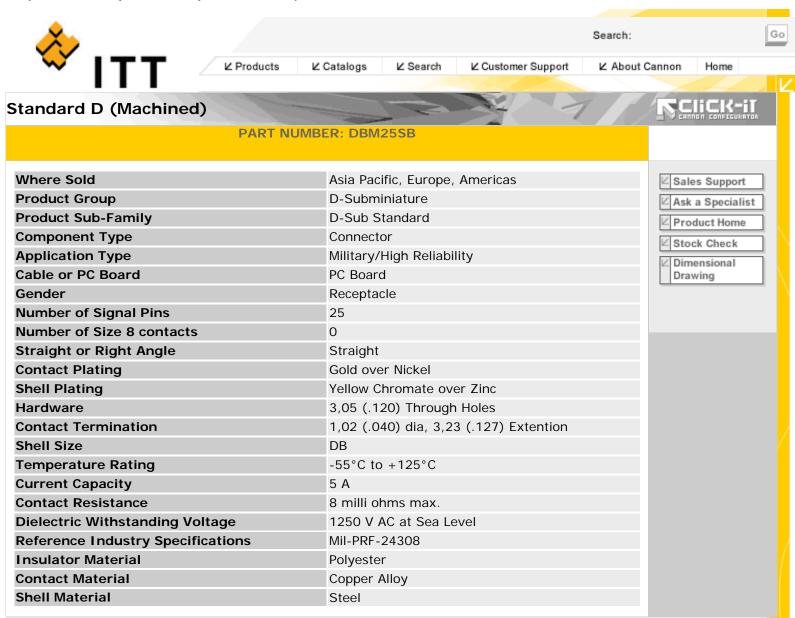

http://www.ittcannon.com/products/datasheet.asp?PN=DBM25SB&FamilyID=112918



## Sign In | Contact Us | Legal Disclaimer | Privacy Policy | Home © 2006 ITT Industries

## **X-ON Electronics**

Largest Supplier of Electrical and Electronic Components

Click to view similar products for D-Sub Standard Connectors category:

Click to view products by ITT manufacturer:

Other Similar products are found below :

DCM37S732N DAM15P500 DEV09S364GTLF DEM09P032N DDM50P732N DAM15S332N 173109-2218 173109-2466 173109-2436 173109-2435 56F706-005-LI 56F711-015 015-0341-000 015-0372-008 015-8544-011 017041-0005 020419-0104 012-0515-000 012-9507-034 012-9507-114 012-9534-001 020745-0008 609-25P M24308/2-23Z M243082310F M243082410F M243082411F M24308/4-21 CT1A18-11PSA206 CT1N36-5SC CT2-16S-17PS CT2-20-15PCAU CT2-24-12PS CT2-24-28PSF127A206 CT2-32-9PC CT6F9767-14-4-14S-5PC CT6FA10SL-