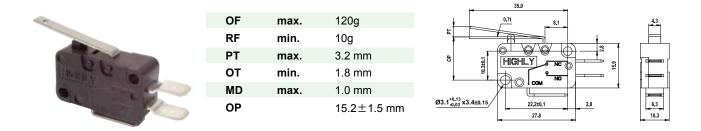

### **Operating Characteristics**

Item Operating Characteristics Dimensions
VT1604

| OF | max. | 120g        |
|----|------|-------------|
| RF | min. | 10g         |
| PT | max. | 3.2 mm      |
| от | min. | 1.8 mm      |
| MD | max. | 1.0 mm      |
| OP |      | 18.7±1.2 mm |