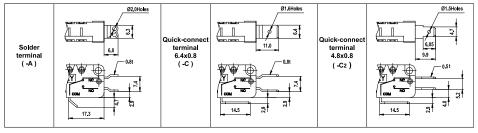

#### 3.Terminal Type

#### B10 HIGHLY

10.3

**Mounting Holes** 

22.2

2-Ø3.1 Mounting holes or M3 screw holes