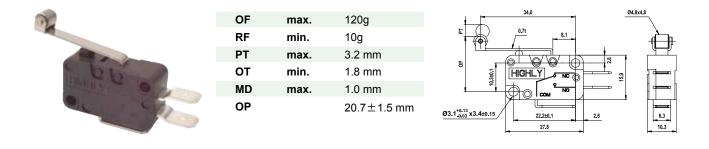

### **Operating Characteristics**

Item Operating Characteristics Dimensions
VT1604

| OF | max. | 120g        |
|----|------|-------------|
| RF | min. | 10g         |
| PT | max. | 3.2 mm      |
| от | min. | 1.8 mm      |
| MD | max. | 1.0 mm      |
| OP |      | 18.7±1.2 mm |