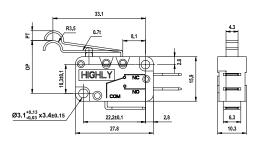

#### B10 HIGHLY

10.3

**Mounting Holes** 

22.2

2-Ø3.1 Mounting holes or M3 screw holes