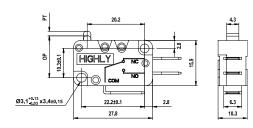

## **Operating Characteristics**

| Item   | Operating Characteristics | Dimensions |  |
|--------|---------------------------|------------|--|
| VT1600 |                           |            |  |

| OF | max  | 250g.       |
|----|------|-------------|
| RF | min  | 30g         |
| PT | max  | 1.4 mm      |
| от | min. | 0.8 mm      |
| MD | max. | 0.4 mm      |
| OP |      | 14.7±0.4 mm |
|    |      |             |

Unit: mm

VT1601

|                | OF | max. | 250g        |                                                              | 3 |
|----------------|----|------|-------------|--------------------------------------------------------------|---|
|                | RF | min. | 20g         |                                                              | 1 |
| Distance Co To | PT | max. | 1.6 mm      |                                                              |   |
|                | от | min. | 0.8 mm      |                                                              | - |
| and the second | MD | max. | 0.4 mm      |                                                              |   |
|                | OP |      | 15.2±0.6 mm | <u>Ø3.1<sup>+0.13</sup><sub>0.03</sub> x3.4±0.15</u><br>27.8 |   |
|                |    |      |             |                                                              |   |