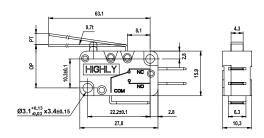

### **Operating Characteristics**

Item Operating Characteristics Dimensions
VT1604

| OF | max. | 120g        |
|----|------|-------------|
| RF | min. | 10g         |
| PT | max. | 3.2 mm      |
| от | min. | 1.8 mm      |
| MD | max. | 1.0 mm      |
| OP |      | 18.7±1.2 mm |

Unit: mm

VT1605

|                                                                                                                                                                                                                                                                                                                                                                                                                                                                                                                                                                                                                                                                                                                                                                                                                                                                                                                                                                                                                                                                                                                                                                                                                                                                                                                                                                                                                                                                                                                                                                                                                                                                                                                                                                                                                                                                                                                                                                                                                                                                                                                                | OF | max. | 250g        | E 20.0 04.8x4.8                                  |
|--------------------------------------------------------------------------------------------------------------------------------------------------------------------------------------------------------------------------------------------------------------------------------------------------------------------------------------------------------------------------------------------------------------------------------------------------------------------------------------------------------------------------------------------------------------------------------------------------------------------------------------------------------------------------------------------------------------------------------------------------------------------------------------------------------------------------------------------------------------------------------------------------------------------------------------------------------------------------------------------------------------------------------------------------------------------------------------------------------------------------------------------------------------------------------------------------------------------------------------------------------------------------------------------------------------------------------------------------------------------------------------------------------------------------------------------------------------------------------------------------------------------------------------------------------------------------------------------------------------------------------------------------------------------------------------------------------------------------------------------------------------------------------------------------------------------------------------------------------------------------------------------------------------------------------------------------------------------------------------------------------------------------------------------------------------------------------------------------------------------------------|----|------|-------------|--------------------------------------------------|
| and the second s | RF | min. | 30g         |                                                  |
| 111 12 12 15 M                                                                                                                                                                                                                                                                                                                                                                                                                                                                                                                                                                                                                                                                                                                                                                                                                                                                                                                                                                                                                                                                                                                                                                                                                                                                                                                                                                                                                                                                                                                                                                                                                                                                                                                                                                                                                                                                                                                                                                                                                                                                                                                 | PT | max. | 14 mm       |                                                  |
|                                                                                                                                                                                                                                                                                                                                                                                                                                                                                                                                                                                                                                                                                                                                                                                                                                                                                                                                                                                                                                                                                                                                                                                                                                                                                                                                                                                                                                                                                                                                                                                                                                                                                                                                                                                                                                                                                                                                                                                                                                                                                                                                | от | min. | 0.8 mm      |                                                  |
| C CI                                                                                                                                                                                                                                                                                                                                                                                                                                                                                                                                                                                                                                                                                                                                                                                                                                                                                                                                                                                                                                                                                                                                                                                                                                                                                                                                                                                                                                                                                                                                                                                                                                                                                                                                                                                                                                                                                                                                                                                                                                                                                                                           | MD | max. | 0.4 mm      |                                                  |
|                                                                                                                                                                                                                                                                                                                                                                                                                                                                                                                                                                                                                                                                                                                                                                                                                                                                                                                                                                                                                                                                                                                                                                                                                                                                                                                                                                                                                                                                                                                                                                                                                                                                                                                                                                                                                                                                                                                                                                                                                                                                                                                                | OP |      | 20.7±0.6 mm | Ø3.1 <sup>+0.13</sup> <sub>-0.03</sub> x3.4±0.15 |