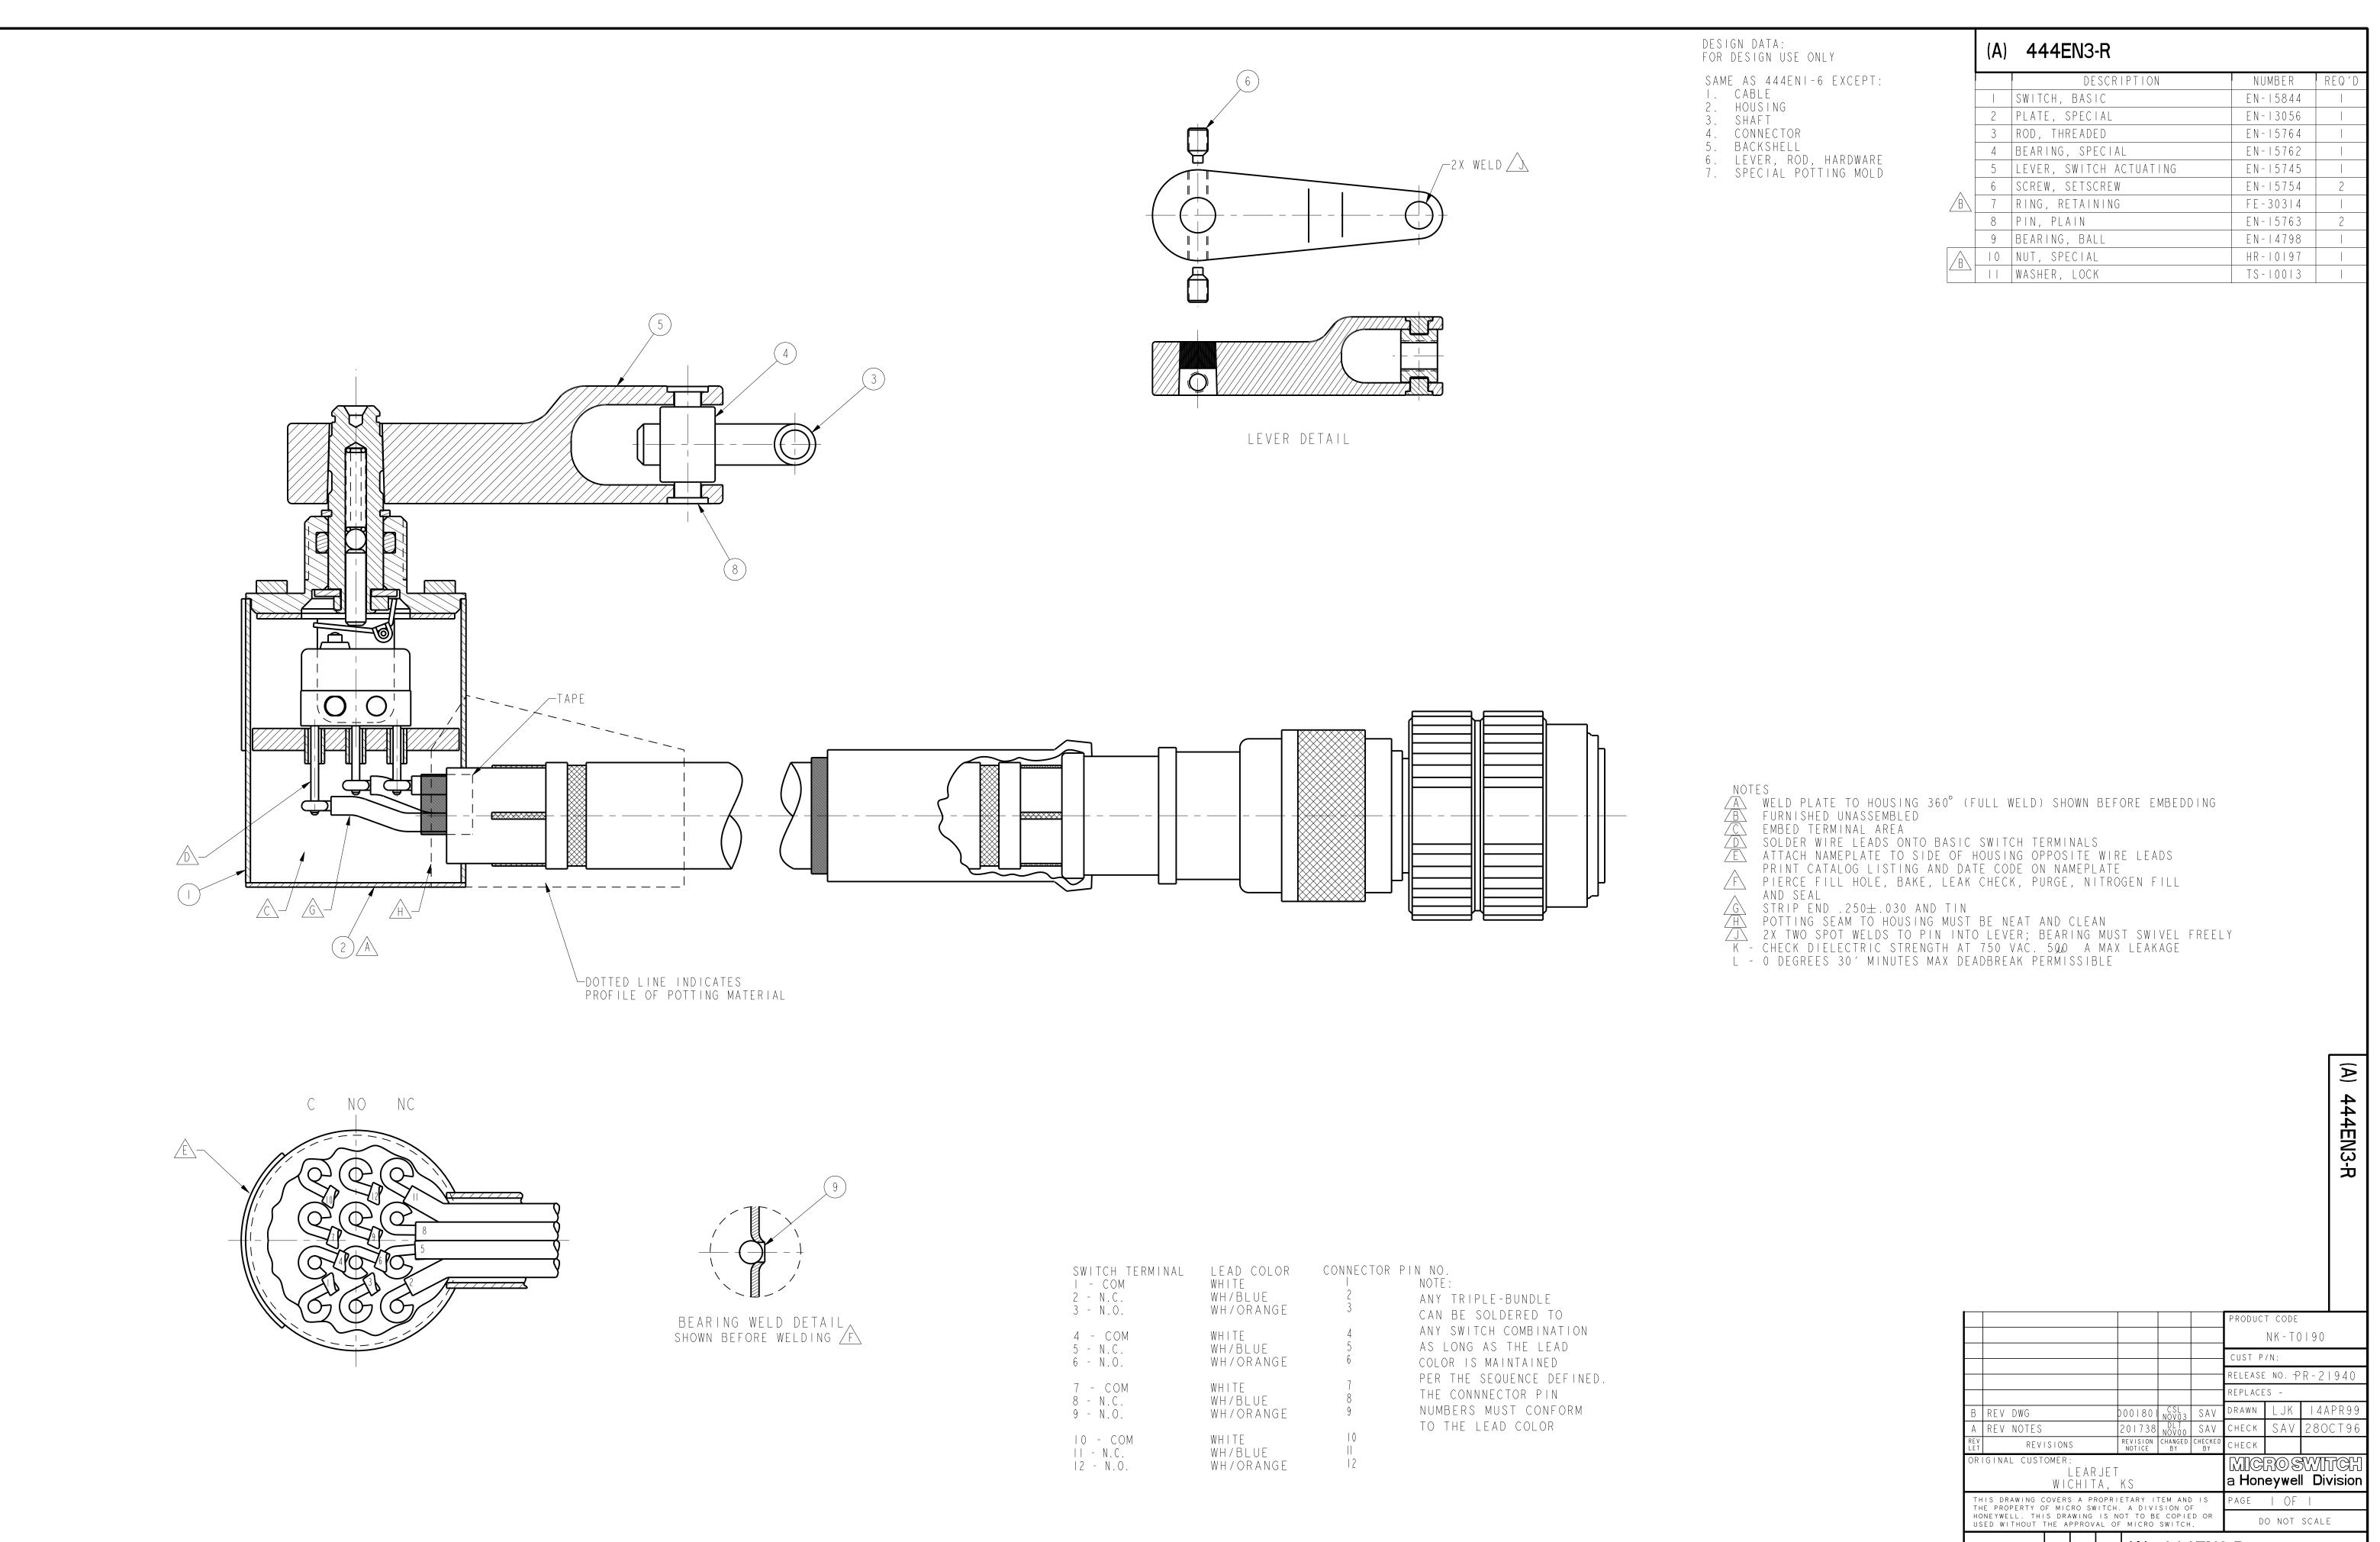

PTC/CAD 2D

(A) 444EN3-R

ISSUE NO. 5

ANSI YI4.5M-1982 APPLIES

## **X-ON Electronics**

Largest Supplier of Electrical and Electronic Components

Click to view similar products for Basic / Snap Action Switches category:

Click to view products by Honeywell manufacturer:

Other Similar products are found below:

83228001 01.098.1358.1 602EN1-6B 602EN532 602EN535-RB 602HE5-RB1 604HE162 604HE223-6B 624HE17-RB 6HM89 6PA78-JM
6SE1 6SX1-H58 70500840 MBD5B1 MBH2731 73-316-0012 79211759 79211923 79218589 7AS12 ML-1155 ML-1376 831010C3.0
831060C3.TL 831090C2.EL 83131904 84212012 8AS239 8HM73-3 903VB1-PG 914CE1-6G PL-100 11SM1077-H4 11SM1077-H58
11SM1-TN107 11SM405 11SM703-T 11SM8423-H2 11SX37-T 11SX48-H58 11SX55-H58 11SM2442-T 11SM76-T 11SM77-H58
11SM77-T 11SM863-T 11SM866 11SX47-H58 A7CN-1M-1-