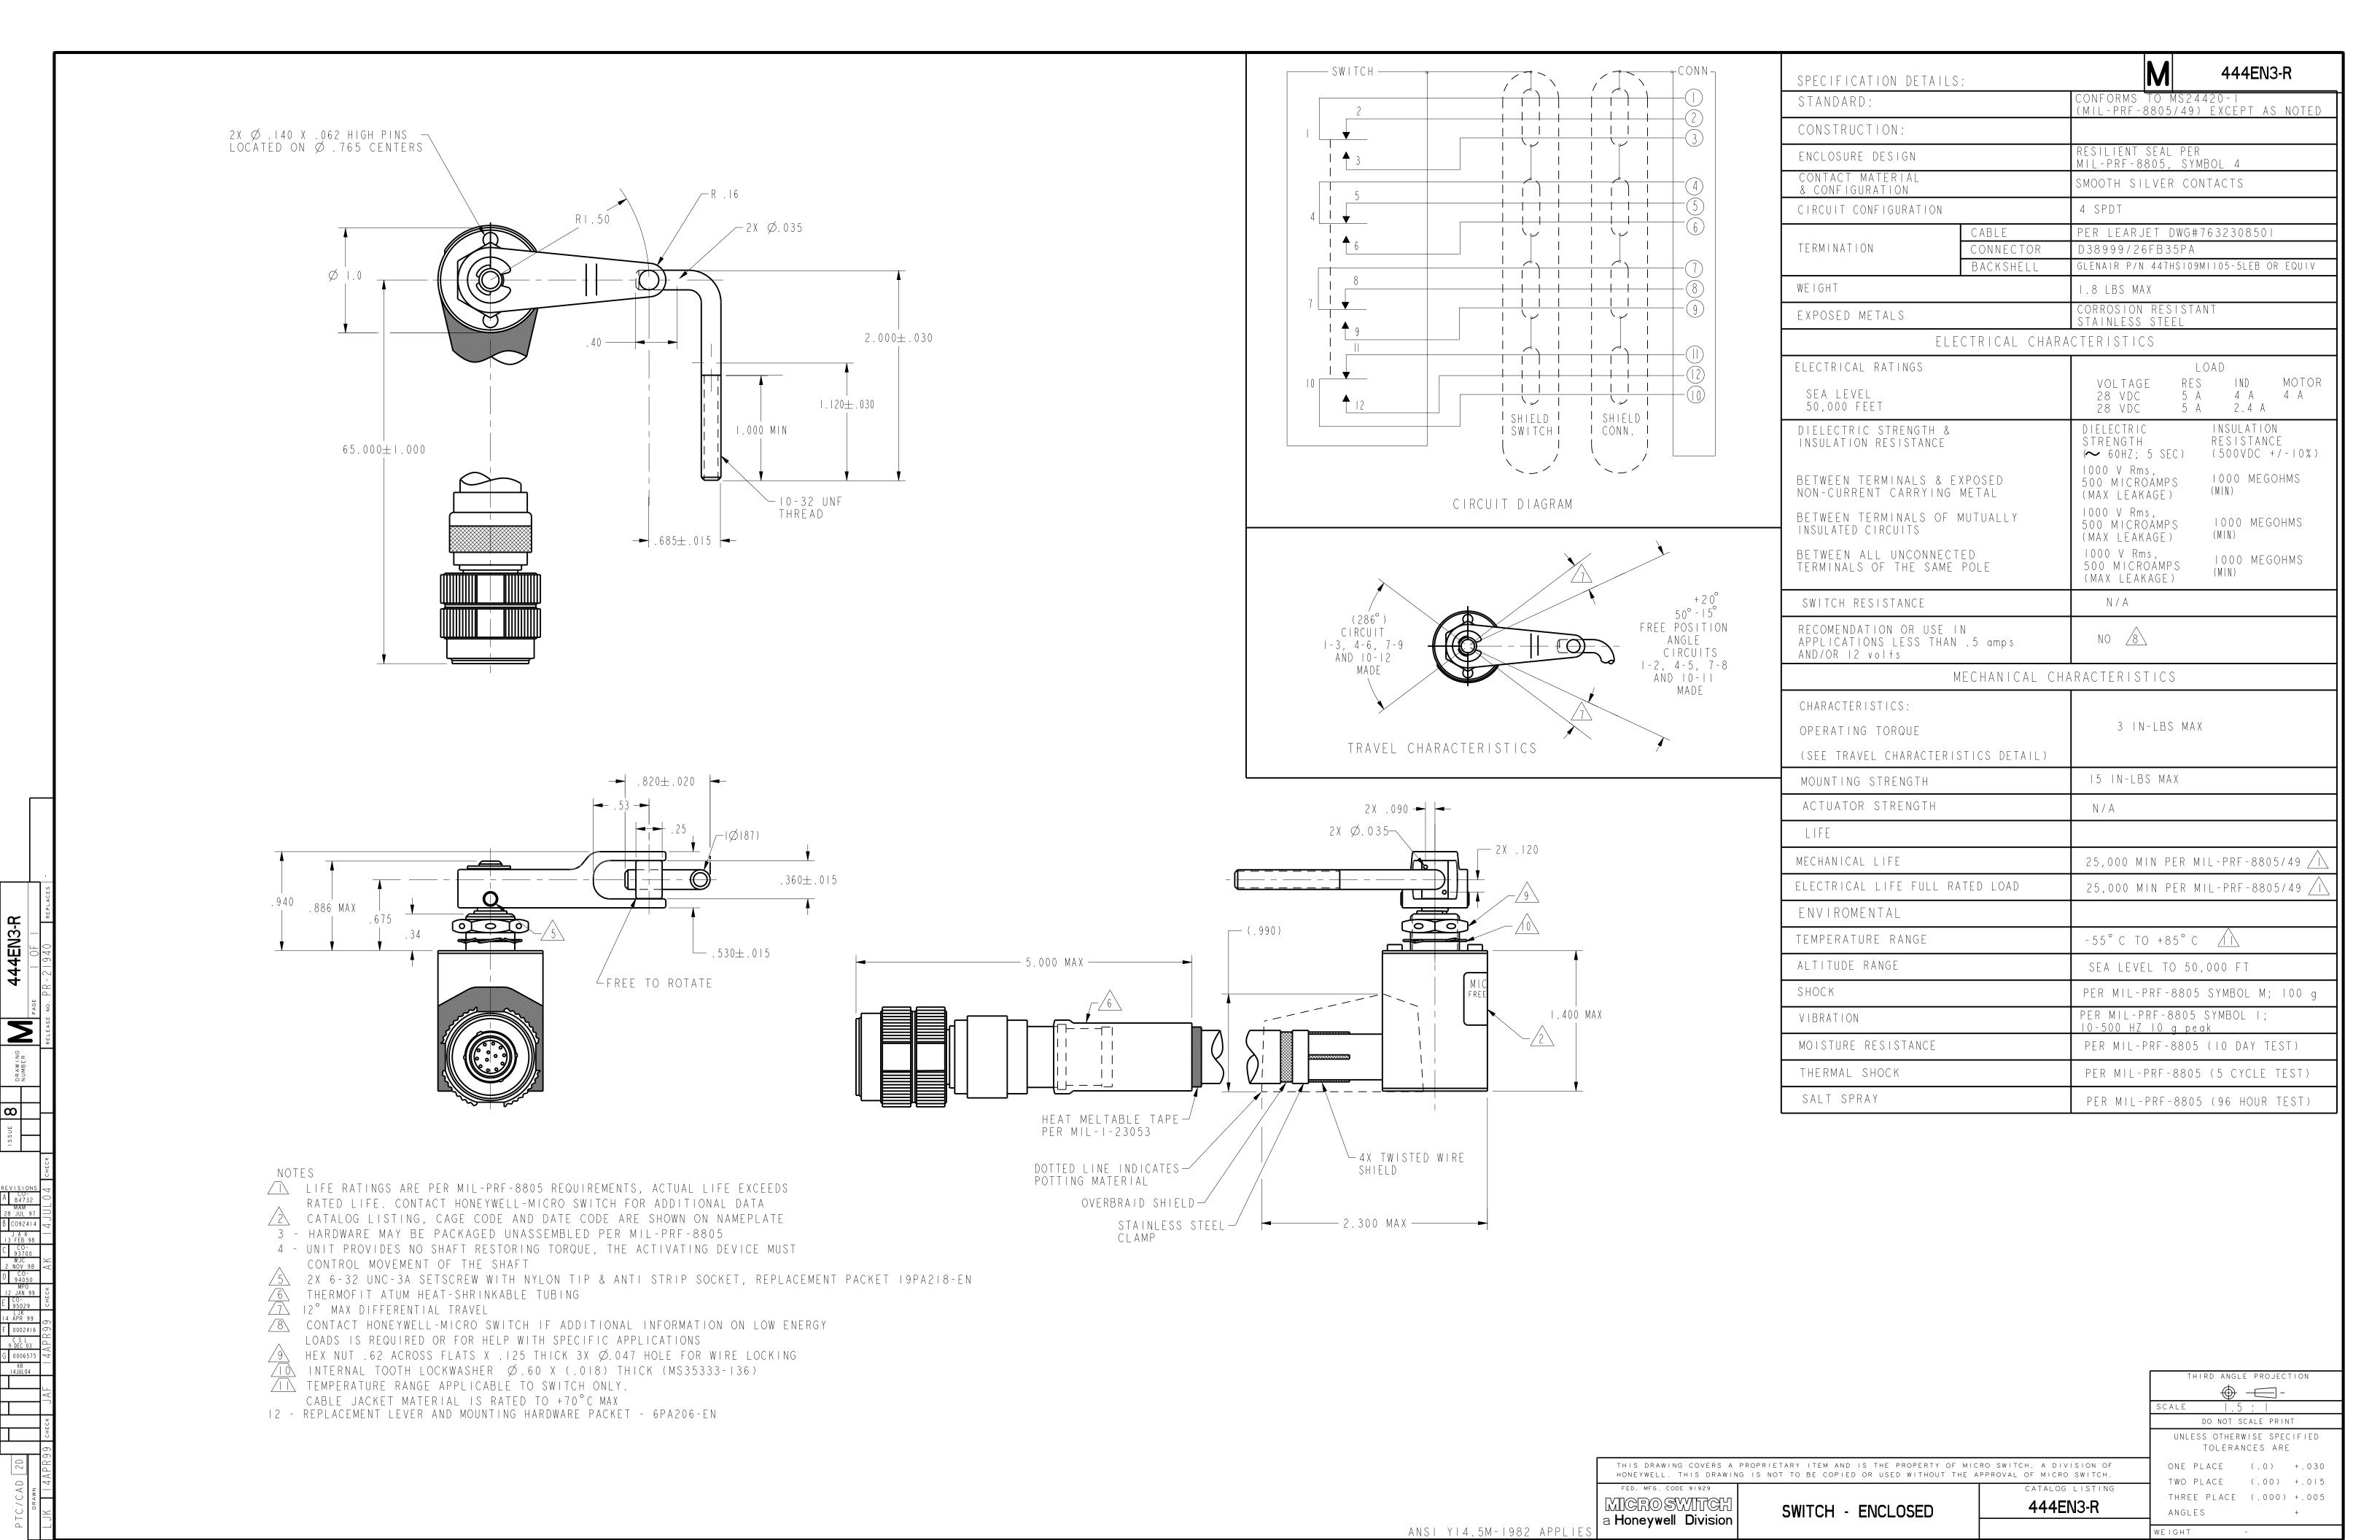

PTC/CAD 2D

(A) 444EN3-R

ISSUE NO. 5

ANSI YI4.5M-1982 APPLIES

## **X-ON Electronics**

Largest Supplier of Electrical and Electronic Components

Click to view similar products for Basic / Snap Action Switches category:

Click to view products by Honeywell manufacturer:

Other Similar products are found below:

83228001 01.098.1358.1 602EN1-6B 602EN532 602EN535-RB 602HE5-RB1 604HE162 604HE223-6B 624HE17-RB 6HM89 6PA78-JM
6SE1 6SX1-H58 70500840 MBD5B1 MBH2731 73-316-0012 79211759 79211923 79218589 7AS12 ML-1155 ML-1376 831010C3.0
831060C3.TL 831090C2.EL 83131904 84212012 8AS239 8HM73-3 903VB1-PG 914CE1-6G PL-100 11SM1077-H4 11SM1077-H58
11SM1-TN107 11SM405 11SM703-T 11SM8423-H2 11SX37-T 11SX48-H58 11SX55-H58 11SM2442-T 11SM76-T 11SM77-H58
11SM77-T 11SM863-T 11SM866 11SX47-H58 A7CN-1M-