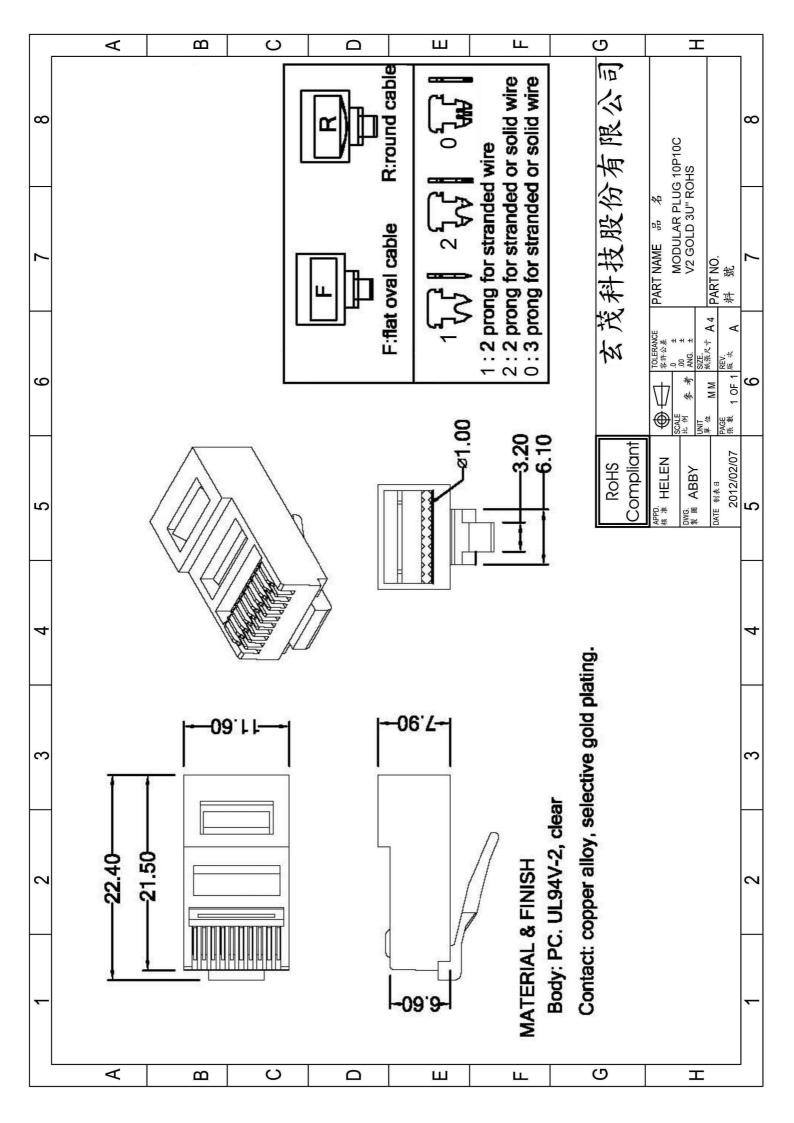

## **X-ON Electronics**

Largest Supplier of Electrical and Electronic Components

Click to view similar products for Modular Connectors / Ethernet Connectors category:

Click to view products by Ninigi manufacturer:

Other Similar products are found below:

RJE231881317T MP1010RX-1000 MP44RX-1000 GAX-3-66 GAX-8-62 93606-0253 GD-A-44 GDCX-PA-66-50 GDCX-PN-64 GDCX-PN-66 GDCX-PN-66-50 GDLX-A-66 GDLX-A-88 GDLX-N-66 GDLX-S-88K GDTX-S-88-50 GDX-PA-1010 GLX-N-1010M-BLK GLX-N-44M GLX-S-88M-BLK GMX-N-1010 GMX-S-1010 GMX-S-66 GMX-SMT2-N-1010 GMX-SMT2-N-64-50 GMX-SMT2-S6-88 GMX-SMT4-N-88 GPX-2-64 GRT1-BT1-5 GSGX-N-2-88 GSX-NS2-88-3.05 GSX-NS2-88-3.05-50 GSX-NS-88-3.05-30 GSX-NS-88-3.05-30 GSX-NS-88-3.05-50 GSX-NS-88-3.05-30 GSX-NS-88-3.05-