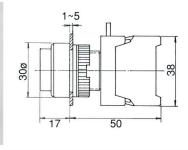

XBS22-1/O XBS22-1/C XBS22-10/C

XGS22-1/O XGS22-1/C XGS22-10/C

XBG22-10/C

300

1~5 30x30ø 38 18 50

50

XE22-1/O XE22-1/C XE22-10/C

38