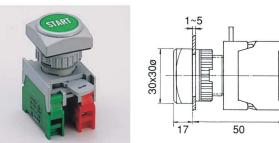

XB22-1/O

XLS22-1/O XLS22-1/C XLS22-10/C

XBG22-1/O XBG22-1/C

38

1~5

11

XB22-10/C

XBL22-1/O XBL22-1/C XBL22-10/C

XBS22-1/O XBS22-1/C XBS22-10/C

XGS22-1/O XGS22-1/C XGS22-10/C

XBG22-10/C

300

1~5 30x30ø 38 18 50

50

XE22-1/O XE22-1/C XE22-10/C

38