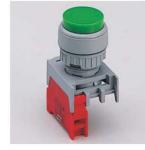

XBS22-1/O XBS22-1/C XBS22-10/C

XGS22-1/O XGS22-1/C XGS22-10/C

XBG22-10/C

300

1~5 30x30ø 38 18 50

50

XE22-1/O XE22-1/C XE22-10/C

38