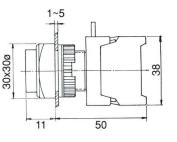

XBS22-1/O XBS22-1/C XBS22-10/C

XGS22-1/O XGS22-1/C XGS22-10/C

XBG22-10/C

300

1~5 30x30ø 38 18 50

50

XE22-1/O XE22-1/C XE22-10/C

38