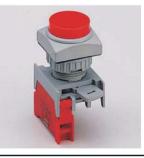

XBS22-1/O XBS22-1/C XBS22-10/C

XGS22-1/O XGS22-1/C XGS22-10/C

XBG22-10/C

300

1~5 30x30ø 38 18 50

50

XE22-1/O XE22-1/C XE22-10/C

38