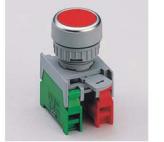

## **PUSH BUTTON SWITCHES, IP65**

| XB                                                                                                                                                                                                                                                                | 22               | 1                | O/C                                             | R                                                                                                                      |
|-------------------------------------------------------------------------------------------------------------------------------------------------------------------------------------------------------------------------------------------------------------------|------------------|------------------|-------------------------------------------------|------------------------------------------------------------------------------------------------------------------------|
| Туре                                                                                                                                                                                                                                                              | Mounting hole    | No.of contact    | Type of contact                                 | Lens colour                                                                                                            |
| XB,GBF,PBF:Flat head<br>XBL,GBL,PBL:Long head<br>XBS:Square head<br>XLS:Square long head<br>XBG:Guard ring<br>XGS:Guard ring square<br>XE,EB,GEB,XES:Mushroom head 40ø<br>BXE,BEB:Mushroom head 60ø<br>LEB,GLEB:Latching head<br>PF,EPF,GPF,GEPF:Push on-Push off | 22:22ø<br>30:30ø | 1<br>2<br>3<br>4 | O: N/O(a)<br>C: N/C(b)<br>O/C: N/O+N/C<br>1a+1b | <ul> <li>R: Red</li> <li>G: Green</li> <li>Y: Yellow</li> <li>BL: Blue</li> <li>BK: Black</li> <li>W: White</li> </ul> |

XB22-1/O

XLS22-1/O XLS22-1/C XLS22-10/C

XBG22-1/O XBG22-1/C

38

1~5

11

XB22-10/C

XBL22-1/O XBL22-1/C XBL22-10/C