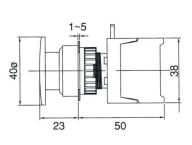

XBS22-1/O XBS22-1/C XBS22-10/C

XGS22-1/O XGS22-1/C XGS22-10/C

XBG22-10/C

300

1~5 30x30ø 38 18 50

50

XE22-1/O XE22-1/C XE22-10/C

38