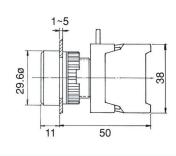

XB22-1/O

XLS22-1/O XLS22-1/C XLS22-10/C

XBG22-1/O XBG22-1/C

38

1~5

11

XB22-10/C

XBL22-1/O XBL22-1/C XBL22-10/C

XBS22-1/O XBS22-1/C XBS22-10/C

XGS22-1/O XGS22-1/C XGS22-10/C

XBG22-10/C

300

1~5 30x30ø 38 18 50

50

XE22-1/O XE22-1/C XE22-10/C

38