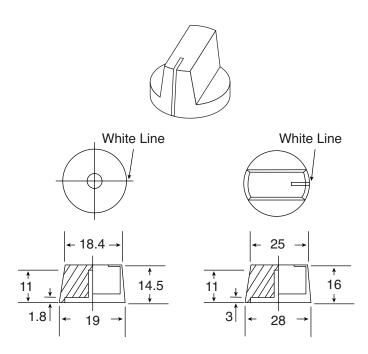

## **CLEAR KNOB**

450-51XXC, 450-53XXC SERIES

Date Last Revised: 6/19/13

**DIMENSIONS: mm** 

| Part Number | Shaft | Mounting Style | Color | Marker Line | Dimensions  |
|-------------|-------|----------------|-------|-------------|-------------|
| 450-5100C   | 6.4mm | set screw      | Clear | Black       | 19 x 14.5mm |
| 450-5110C   | T18   | Knurled        | Clear | Black       | 19 x 14.5mm |
| 450-5120C   | D     |                | Clear | Black       | 19 x 14.5mm |
| 450-5300C   | 6.4mm | set screw      | Clear | Black       | 27 x 16mm   |
| 450-5310C   | T18   | Knurled        | Clear | Black       | 27 x 16mm   |
| 450-5320C   | D     |                | Clear | Black       | 27 x 16mm   |