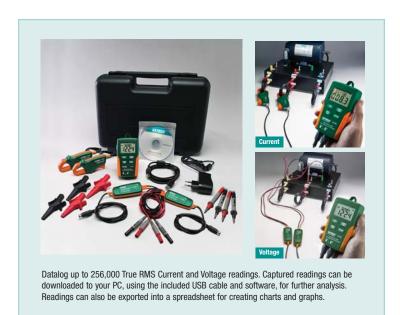

## **Dual Input True RMS AC Voltage/Current Datalogger**

Datalog up to 256,000 readings

With user programmable sample rate from 1 second to 24 hours

## **Features:**

- Simultaneously measure two AC Voltage inputs or two AC Current inputs or one AC Voltage and one AC Current input
- Readings can be downloaded to your PC via the USB interface and analyzed using the included software or exported to a spreadsheet
- · LCD indicates time/date, current readings and Min/Max
- Auto Power off and battery check
- Complete with two Current sensor modules, two Voltage sensor modules, two sets of test leads, two sets of alligator clips, USB cable, Windows® compatible software, universal AC Adaptor, and 4 AAA batteries