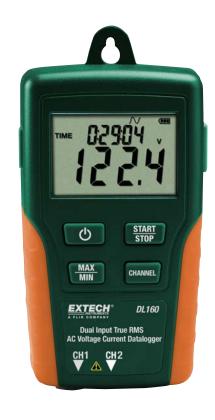

## **Dual Input True RMS AC Voltage/Current Datalogger**

Datalog up to 256,000 readings

With user programmable sample rate from 1 second to 24 hours

## **Features:**

- Simultaneously measure two AC Voltage inputs or two AC Current inputs or one AC Voltage and one AC Current input
- Readings can be downloaded to your PC via the USB interface and analyzed using the included software or exported to a spreadsheet
- · LCD indicates time/date, current readings and Min/Max
- Auto Power off and battery check
- Complete with two Current sensor modules, two Voltage sensor modules, two sets of test leads, two sets of alligator clips, USB cable, Windows® compatible software, universal AC Adaptor, and 4 AAA batteries

## **Ordering Information:**

DL160 ......Dual Input True RMS AC Voltage/Current Datalogger