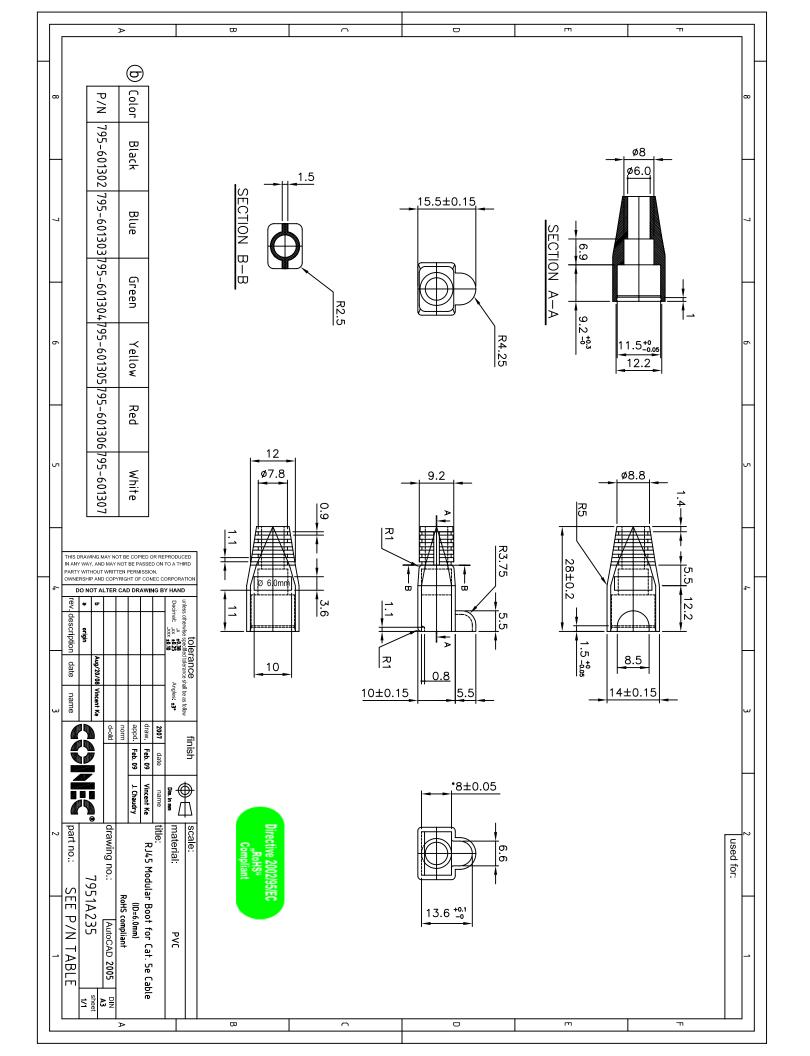

## **X-ON Electronics**

Largest Supplier of Electrical and Electronic Components

Click to view similar products for Modular Connectors / Ethernet Connectors category:

Click to view products by CONEC manufacturer:

Other Similar products are found below:

RJE231881317T MP1010RX-1000 MP44RX-1000 GAX-3-66 GAX-8-62 93606-0253 GD-A-44 GDCX-PA-66-50 GDCX-PN-64 GDCX-PN-66 GDCX-PN-66-50 GDLX-A-66 GDLX-A-88 GDLX-N-66 GDLX-S-88K GDTX-S-88-50 GDX-PA-1010 GLX-N-1010M-BLK GLX-N-44M GLX-S-88M-BLK GMX-N-1010 GMX-S-1010 GMX-S-66 GMX-SMT2-N-1010 GMX-SMT2-N-64-50 GMX-SMT2-S6-88 GMX-SMT4-N-88 GPX-2-64 GRT1-BT1-5 GSGX-N-2-88 GSX-NS2-88-3.05 GSX-NS2-88-3.05-50 GSX-NS-88-3.05-30 GSX-NS-88-3.05-30 GSX-NS-88-3.05-50 GSX-NS-88-3.05-30 GSX-NS-88-3.05-50 GSX-NS-88-3.68 1-1775629-2 GWLX-S-88-GR GWLX-S9-88-YG 130