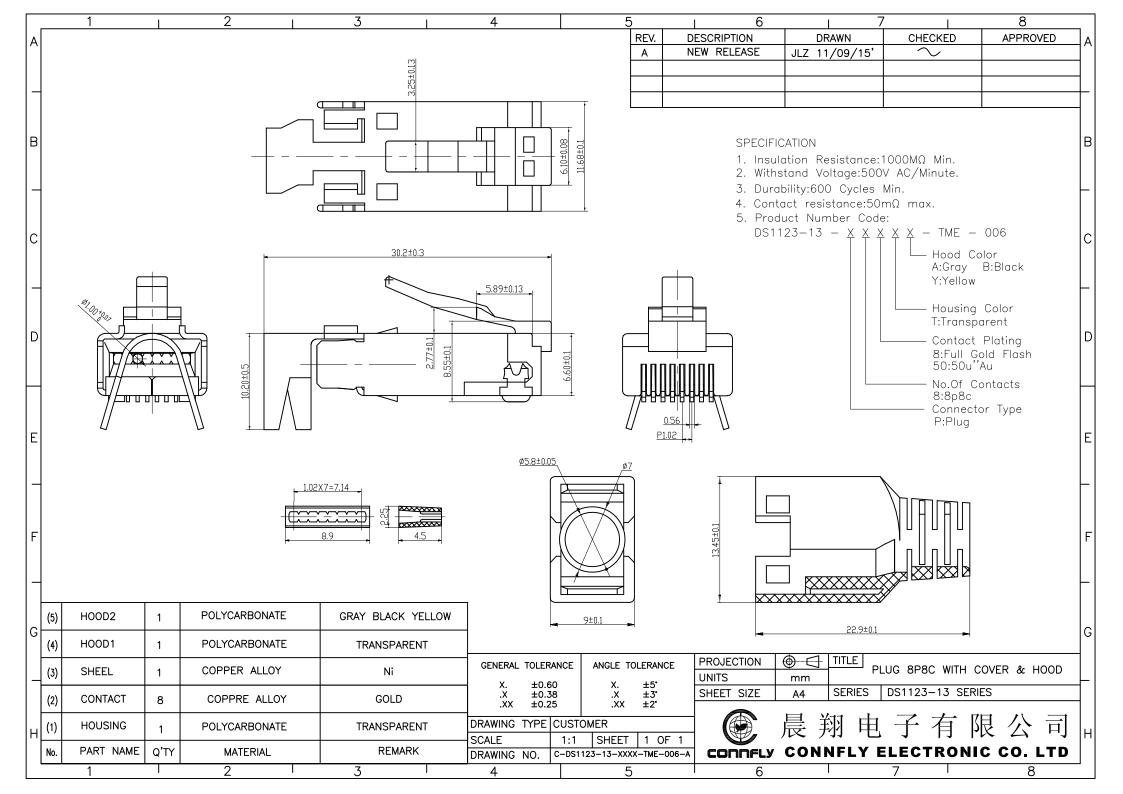

## **X-ON Electronics**

Largest Supplier of Electrical and Electronic Components

Click to view similar products for Modular Connectors / Ethernet Connectors category:

Click to view products by Connfly manufacturer:

Other Similar products are found below:

RJE231881317T MP1010RX-1000 MP44RX-1000 GAX-3-66 GAX-8-62 93606-0253 GD-A-44 GDCX-PN-64 GDCX-PN-66 GDCX-PN-66-50 GDLX-A-66 GDLX-A-88 GDLX-N-66 GDLX-S-66 GDLX-S-88K GDTX-S-88-50 GDX-PA-1010 GLX-A-44 GLX-N-1010M-BLK GLX-N-44M GLX-S-88M-BLK GMX-N-1010 GMX-S-1010 GMX-SMT2-N-1010 GMX-SMT2-N-64-50 GMX-SMT2-S6-88 GMX-SMT4-N-88 GPX-2-64 GRT1-BT1-5 GSGX-N-2-88 GSX-NS2-88-3.05 GSX-NS2-88-3.05-50 GSX-NS-88-3.05-50 GSX-NS-88-3.05-50 GSX-NS-88-3.68 1-1775629-2 GWLX-S-88-GR GWLX-S9-88-YG 1300500326 1300500227 1300530003 1300570002 1324640-4 RJ11F