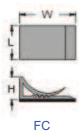

Unit: mm

| Item No. | L    | W    | Н   | Packing       |
|----------|------|------|-----|---------------|
| ☐FC-15   | 15.0 | 24.0 | 9.0 | 100 pcs / Bag |
| FC-20    | 20.0 | 24.0 | 9.0 |               |
| FC-25    | 25.0 | 24.0 | 9.0 |               |
| □FC-28   | 28.0 | 24.0 | 9.0 |               |
| SFC-15   | 15.0 | 13.0 | 6.0 |               |
| SFC-20   | 20.0 | 13.0 | 6.0 |               |
| SFC-25   | 25.0 | 13.0 | 6.0 |               |
| SFC-28   | 28.0 | 13.0 | 6.0 |               |