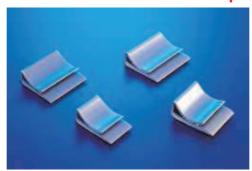

## 0530 KSS Flat Cable Clamp

- Material: Made of finest PVC backed with quality adhesive tape.
- Color: Grey.
- Conduct your flat cable neatly and firmly.
- Insert your cable into the clamp and your job is done.