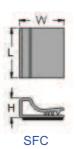

Unit: mm

| Item No. | L    | W    | Н   | Packing       |
|----------|------|------|-----|---------------|
| ☐FC-15   | 15.0 | 24.0 | 9.0 | 100 pcs / Bag |
| FC-20    | 20.0 | 24.0 | 9.0 |               |
| FC-25    | 25.0 | 24.0 | 9.0 |               |
| □FC-28   | 28.0 | 24.0 | 9.0 |               |
| SFC-15   | 15.0 | 13.0 | 6.0 |               |
| SFC-20   | 20.0 | 13.0 | 6.0 |               |
| SFC-25   | 25.0 | 13.0 | 6.0 |               |
| SFC-28   | 28.0 | 13.0 | 6.0 |               |