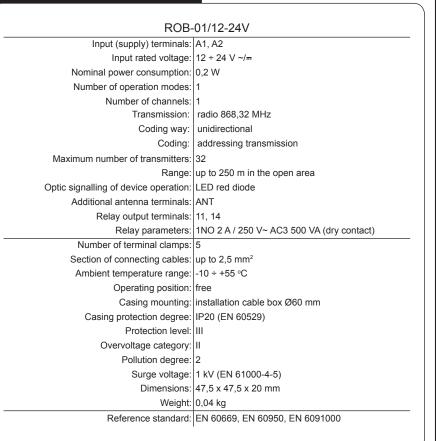

and the guarantee is lost then. Before installation make sure the connection cables are not under voltage. The cruciform head screwdriver 3,5 mm should be used to instal the device. Improper transport, storage, and use of the device influence its wrong func-tioning. It is not advisable to instal the device in the following cases: if any device part is missing or the device is damaged or deformed. In case of improper functioning of the device contact the producer



collecting of electrical and electronic equipment. It is forbidden to put the used equipment together with other waste

The symbol means selective

#### ZAMEL Sp. z o.o.

ul. Zielona 27, 43-200 Pszczyna, Poland tel. +48 (32) 210 46 65, fax +48 (32) 210 80 04 www.zamelcet.com, e-mail: marketing@zamel.pl

#### **TECHNICAL DATA**



## APPEARANCE





# **X-ON Electronics**

Largest Supplier of Electrical and Electronic Components

Click to view similar products for Power Management IC Development Tools category:

Click to view products by Zamel manufacturer:

Other Similar products are found below :

EVAL6482H-DISC EVAL-AD5522EBUZ EVAL-ADM1060EBZ EVAL-ADM1073MEBZ EVAL-ADM1166TQEBZ EVAL-ADM1168LQEBZ EVAL-ADM1171EBZ EVAL-ADM1276EBZ EVB-EN5319QI EVB-EN5365QI EVB-EN6347QI EVB-EP5348UI MIC23158YML EV MIC23451-AAAYFL EV MIC5281YMME EV 124352-HMC860LP3E ADM00513 ADM8611-EVALZ ADM8612-EVALZ ADM8613-EVALZ ADM8615-EVALZ ADP1046ADC1-EVALZ ADP1055-EVALZ ADP122-3.3-EVALZ ADP130-0.8-EVALZ ADP130-1.2-EVALZ ADP130-1.5-EVALZ ADP1046ADC1-EVALZ ADP160UJZ-REDYKIT ADP166UJ-EVALZ ADP1712-3.3-EVALZ ADP1714-3.3-EVALZ ADP130-1.5-EVALZ ADP1