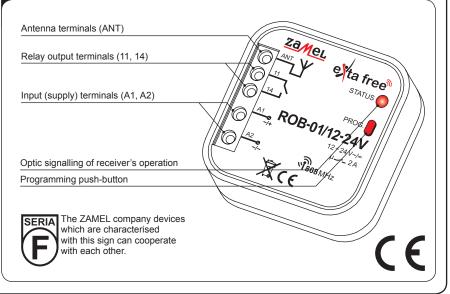

is lost then. Before installation make sure the connection cables are not under voltage. The cruciform head screwdriver 3,5 mm should be used to instal the device. Improper transport, storage, and use of the device influence its wrong func-tioning. It is not advisable to instal the device in the following cases: if any device part is missing or the device is damaged or deformed. In case of improper functioning of the device contact the producer



collecting of electrical and electronic equipment. It is forbidden to put the used equipment together with other waste

The symbol means selective

#### ZAMEL Sp. z o.o.

ul. Zielona 27, 43-200 Pszczyna, Poland tel. +48 (32) 210 46 65, fax +48 (32) 210 80 04 www.zamelcet.com, e-mail: marketing@zamel.pl

#### **TECHNICAL DATA**



## APPEARANCE





# **X-ON Electronics**

Largest Supplier of Electrical and Electronic Components

Click to view similar products for Power Management IC Development Tools category:

Click to view products by Zamel manufacturer:

Other Similar products are found below :

EVAL6482H-DISC EVAL-AD5522EBUZ EVAL-ADM1060EBZ EVAL-ADM1073MEBZ EVAL-ADM1166TQEBZ EVAL-ADM1168LQEBZ EVAL-ADM1171EBZ EVAL-ADM1276EBZ EVB-EN5319QI EVB-EN5365QI EVB-EN6347QI EVB-EP5348UI MIC23158YML EV MIC23451-AAAYFL EV MIC5281YMME EV 124352-HMC860LP3E ADM00513 ADM8611-EVALZ ADM8612-EVALZ ADM8613-EVALZ ADM8615-EVALZ ADP1046ADC1-EVALZ ADP1055-EVALZ ADP122-3.3-EVALZ ADP130-0.8-EVALZ ADP130-1.2-EVALZ ADP130-1.5-EVALZ ADP1046ADC1-EVALZ ADP160UJZ-REDYKIT ADP166UJ-EVALZ ADP1712-3.3-EVALZ ADP1714-3.3-EVALZ ADP130-1.5-EVALZ ADP1716-2.5-EVALZ ADP