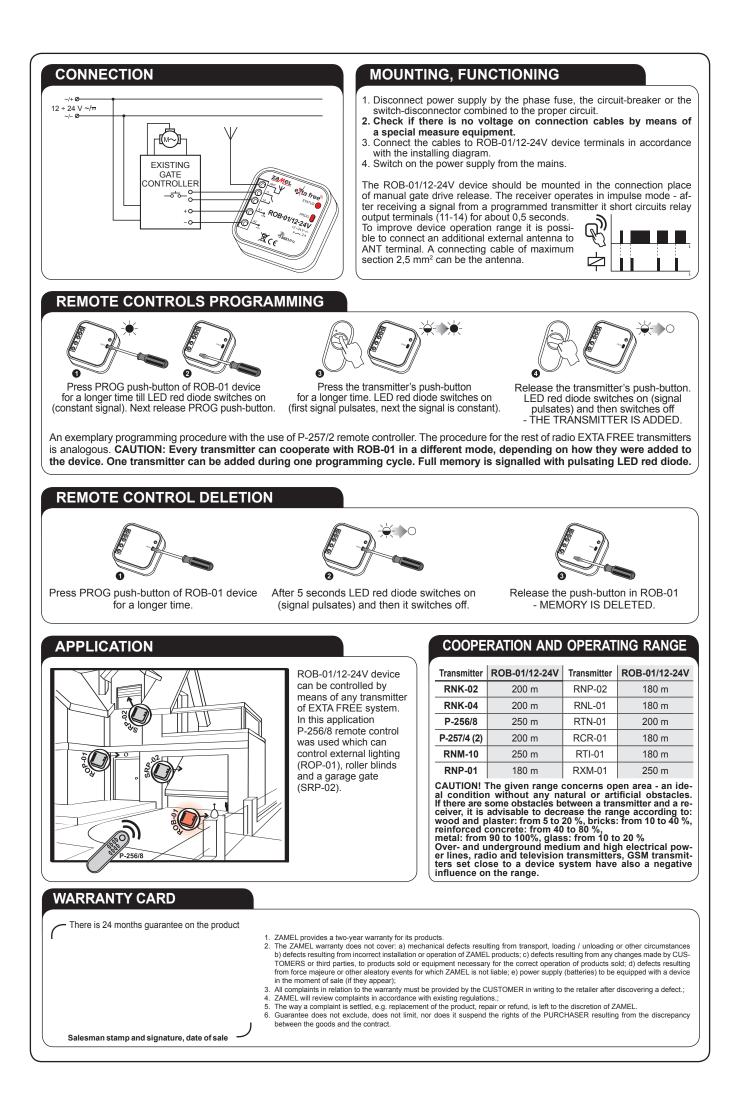

#### DESCRIPTION

Radio gate controller ROB-01/12-24V is a universal (any gate manufacturer) operation controller of garage gates and similar electric drives that enables to control their operation by means of EXTA FREE transmitters. It is possible to control few things using one remote control - entry gate, garage gate, room lighting, etc. The device can be connected to a suitable wire terminal used as an external antenna.

### **FEATURES**

- cooperation with wireless EXTA FREE system transmitters,
- operation control of entry gates, garage gates, and other electric drives,
- universal low-voltage power supply (12-24V ~/=),
- 1 remote control can be used for different drives (entry gate, garage) where ROB-01/12-24V device is mounted,
- connection possibility of external wired antenna.
- wide range of operation (up to 250 m),
- possibility of increasing operation range by means of RTN-01 retransmitter.

The device is designed for single-phase installation and must be installed in accordance with standards valid in a particular country. The device should be connected accord-CAUTION! ing to the details included in this operating manual. Installation, connection

and control should be carried out by a qualified electrician staff, who act in accordance with the service manual and the device functions. In case of casing dismantling an electric shock

may occur, and the guarantee is lost then. Before installation make sure the connection cables are not under voltage. The cruciform head screwdriver 3,5 mm should be used to instal the device. Improper transport, storage, and use of the device influence its wrong func-tioning. It is not advisable to instal the device in the following cases: if any device part is missing or the device is damaged or deformed. In case of improper functioning of the device contact the producer