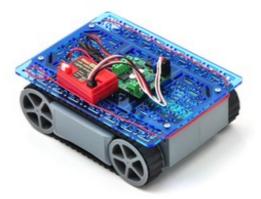

Pololu RP5/Rover 5 wide expansion plate with a TReX Jr. and an RC receiver.

A narrow RP5/Rover 5 expansion plate with an Orangutan SV-328 and a Sharp digital distance sensor.