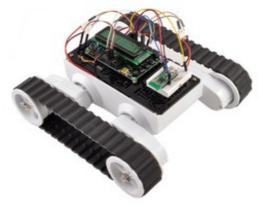

Pololu RP5/Rover 5 Expansion Plate RRC07A (Narrow) Solid Black

Dagu Rover 5 chassis with Orangutan SVP robot controller and additional electronics mounted to an RP5/Rover 5 expansion plate (narrow).

Two RP5/Rover 5 expansion plates with an Orangutan SV-328 and an Arduino Duemilanove.