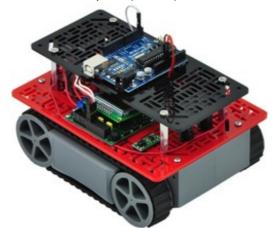

Pololu RP5/Rover 5 Expansion Plate RRC07A (Narrow) Solid Black

Dagu Rover 5 chassis with Orangutan SVP robot controller and additional electronics mounted to an RP5/Rover 5 expansion plate (narrow).

Two RP5/Rover 5 expansion plates with an Orangutan SV-328 and an Arduino Duemilanove.