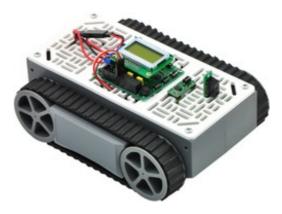

Pololu RP5/Rover 5 wide expansion plate with a TReX Jr. and an RC receiver.

A narrow RP5/Rover 5 expansion plate with an Orangutan SV-328 and a Sharp digital distance sensor.