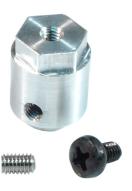

Name: 12mm Hex Mounting Hub

4mm shaft for RC Wheels

Code: **MR101-001.2** 

This robust aluminum mounting hub allows the connection between 4mm gear motor shafts and 12mm hexagonal pattern of the RC wheels.

Packaging includes one screw for securing the hub to the motor shaft and one screw for securing the wheel to the hub.

## **SPECIFICATIONS**

• Dimensions: dia 0.59" x 0.79" (15 x 20 mm)

• Weight: 0.26 oz (7.4 g) (without screws)