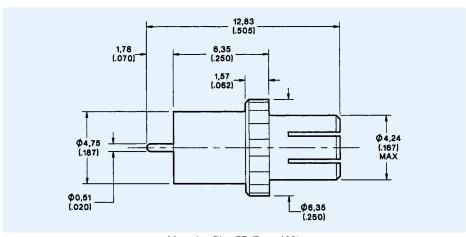

#### **Bulkhead Plug, Stub Contact, Press-in Mount**

Part Number 052-946-0039310

Mounting Plan EE (Page 109)

**Part Number** 052-943-0089220

Mounting Plan EE (Page 109)