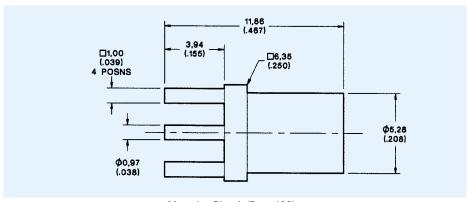

### Plug Receptacle, PCB Mount

**Part Number** 052-952-0000310

Mounting Plan A (Page 108)