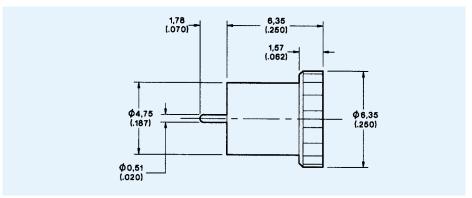

#### **Bulkhead Plug, Stub Contact, Press-in Mount**

Part Number 052-946-0039310

Mounting Plan EE (Page 109)

**Part Number** 052-943-0089220

Mounting Plan EE (Page 109)