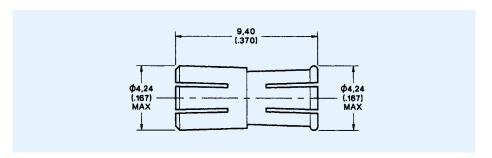

## Plugs / Jacks / Adaptors / Receptacles

#### **Bulkhead Plug, Stub Contact, Press-in Mount**

Part Number 052-946-0039310



Mounting Plan EE (Page 109)



**Part Number** 052-943-0089220



Mounting Plan EE (Page 109)

### Jack-to-Jack Adaptor

Part Number 052-972-0019220



### Plug Receptacle, PCB Mount

**Part Number** 052-952-0000310



Mounting Plan A (Page 108)



# **X-ON Electronics**

Largest Supplier of Electrical and Electronic Components

Click to view similar products for itt manufacturer:

Other Similar products are found below:

NEM-QTHSSB-68PGNS-B MJSR-34PL61 096520-0863 096520-0927 153205-3053 096522-0534 097391-0281 MDM-37PCBR-F222 MJSR-42PH003 MDM-51PCBRP-L56 CV3456L28-15P KPSE06F20-41SA206F0 CB2-18-3SCA232 MS3106E22-14P 252-7689-001 CA3108E14S-5PBA176A232 097414-0074 CA3101E10SL-4SF80DN CA3101E10SL-4PBA176F42 053513-4377 MS3100F14S-7S 051212-0001 MS3101E181SW 980-8001-545 024251-0016-R 024253-0025 024265-0001 024270-0015 024271-0022 024273-0043 024288-0001 M24308/24-21F CT1F22-7SS CT2-20-23SWS CT2-20-23SXS CT2-32-5PC CT2-36-10PCAU CT6-24-