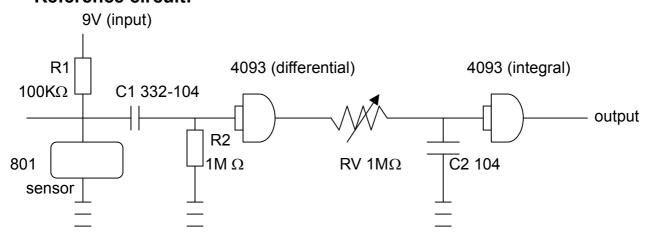

#### Reference circuit:

#### Attention:

- 1. Output must become **square wave.** (Can not use as shock switch!)
- 2. Take low or high of output square wave into your alarm system and adjust sensitivity from the delay time length.