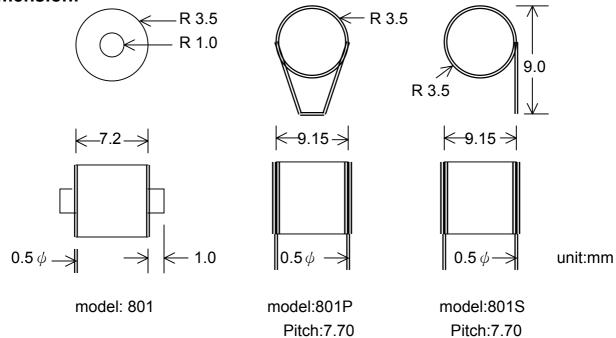

# Shock sensor 801S, 801P, 801 specification

#### Features:

- Micro Shock detecting.
- Non direction limited.
- 60,000,000 times shock guarantee (special gold alloy plated)
- Low cost circuit can adjust Sensitivity.

### - Dimension:



#### Reference circuit:



#### Attention:

- 1. Output must become **square wave.** (Can not use as shock switch!)
- 2. Take low or high of output square wave into your alarm system and adjust sensitivity from the delay time length.

## **X-ON Electronics**

Largest Supplier of Electrical and Electronic Components

Click to view similar products for Board Mount Pressure Sensors category:

Click to view products by Sencera manufacturer:

Other Similar products are found below:

80527-25.0H2-05 80541-B00000150-01 80541-B00000200-05 80554-00700100-05 80568-00300050-01 81618-B00000040-01 81739-B00000900-01 81807-B00000020-01 81808-B00000150-14 82903-B00000020-01 93.631.4253.0 93.731.4353.0 93.932.4553.0 136PC150G2 136PC15A1 142PC95AW71 142PC05DW70 MPXV2202DPT1 15PSI-G-4V 1805-01A-L0N-B 2000