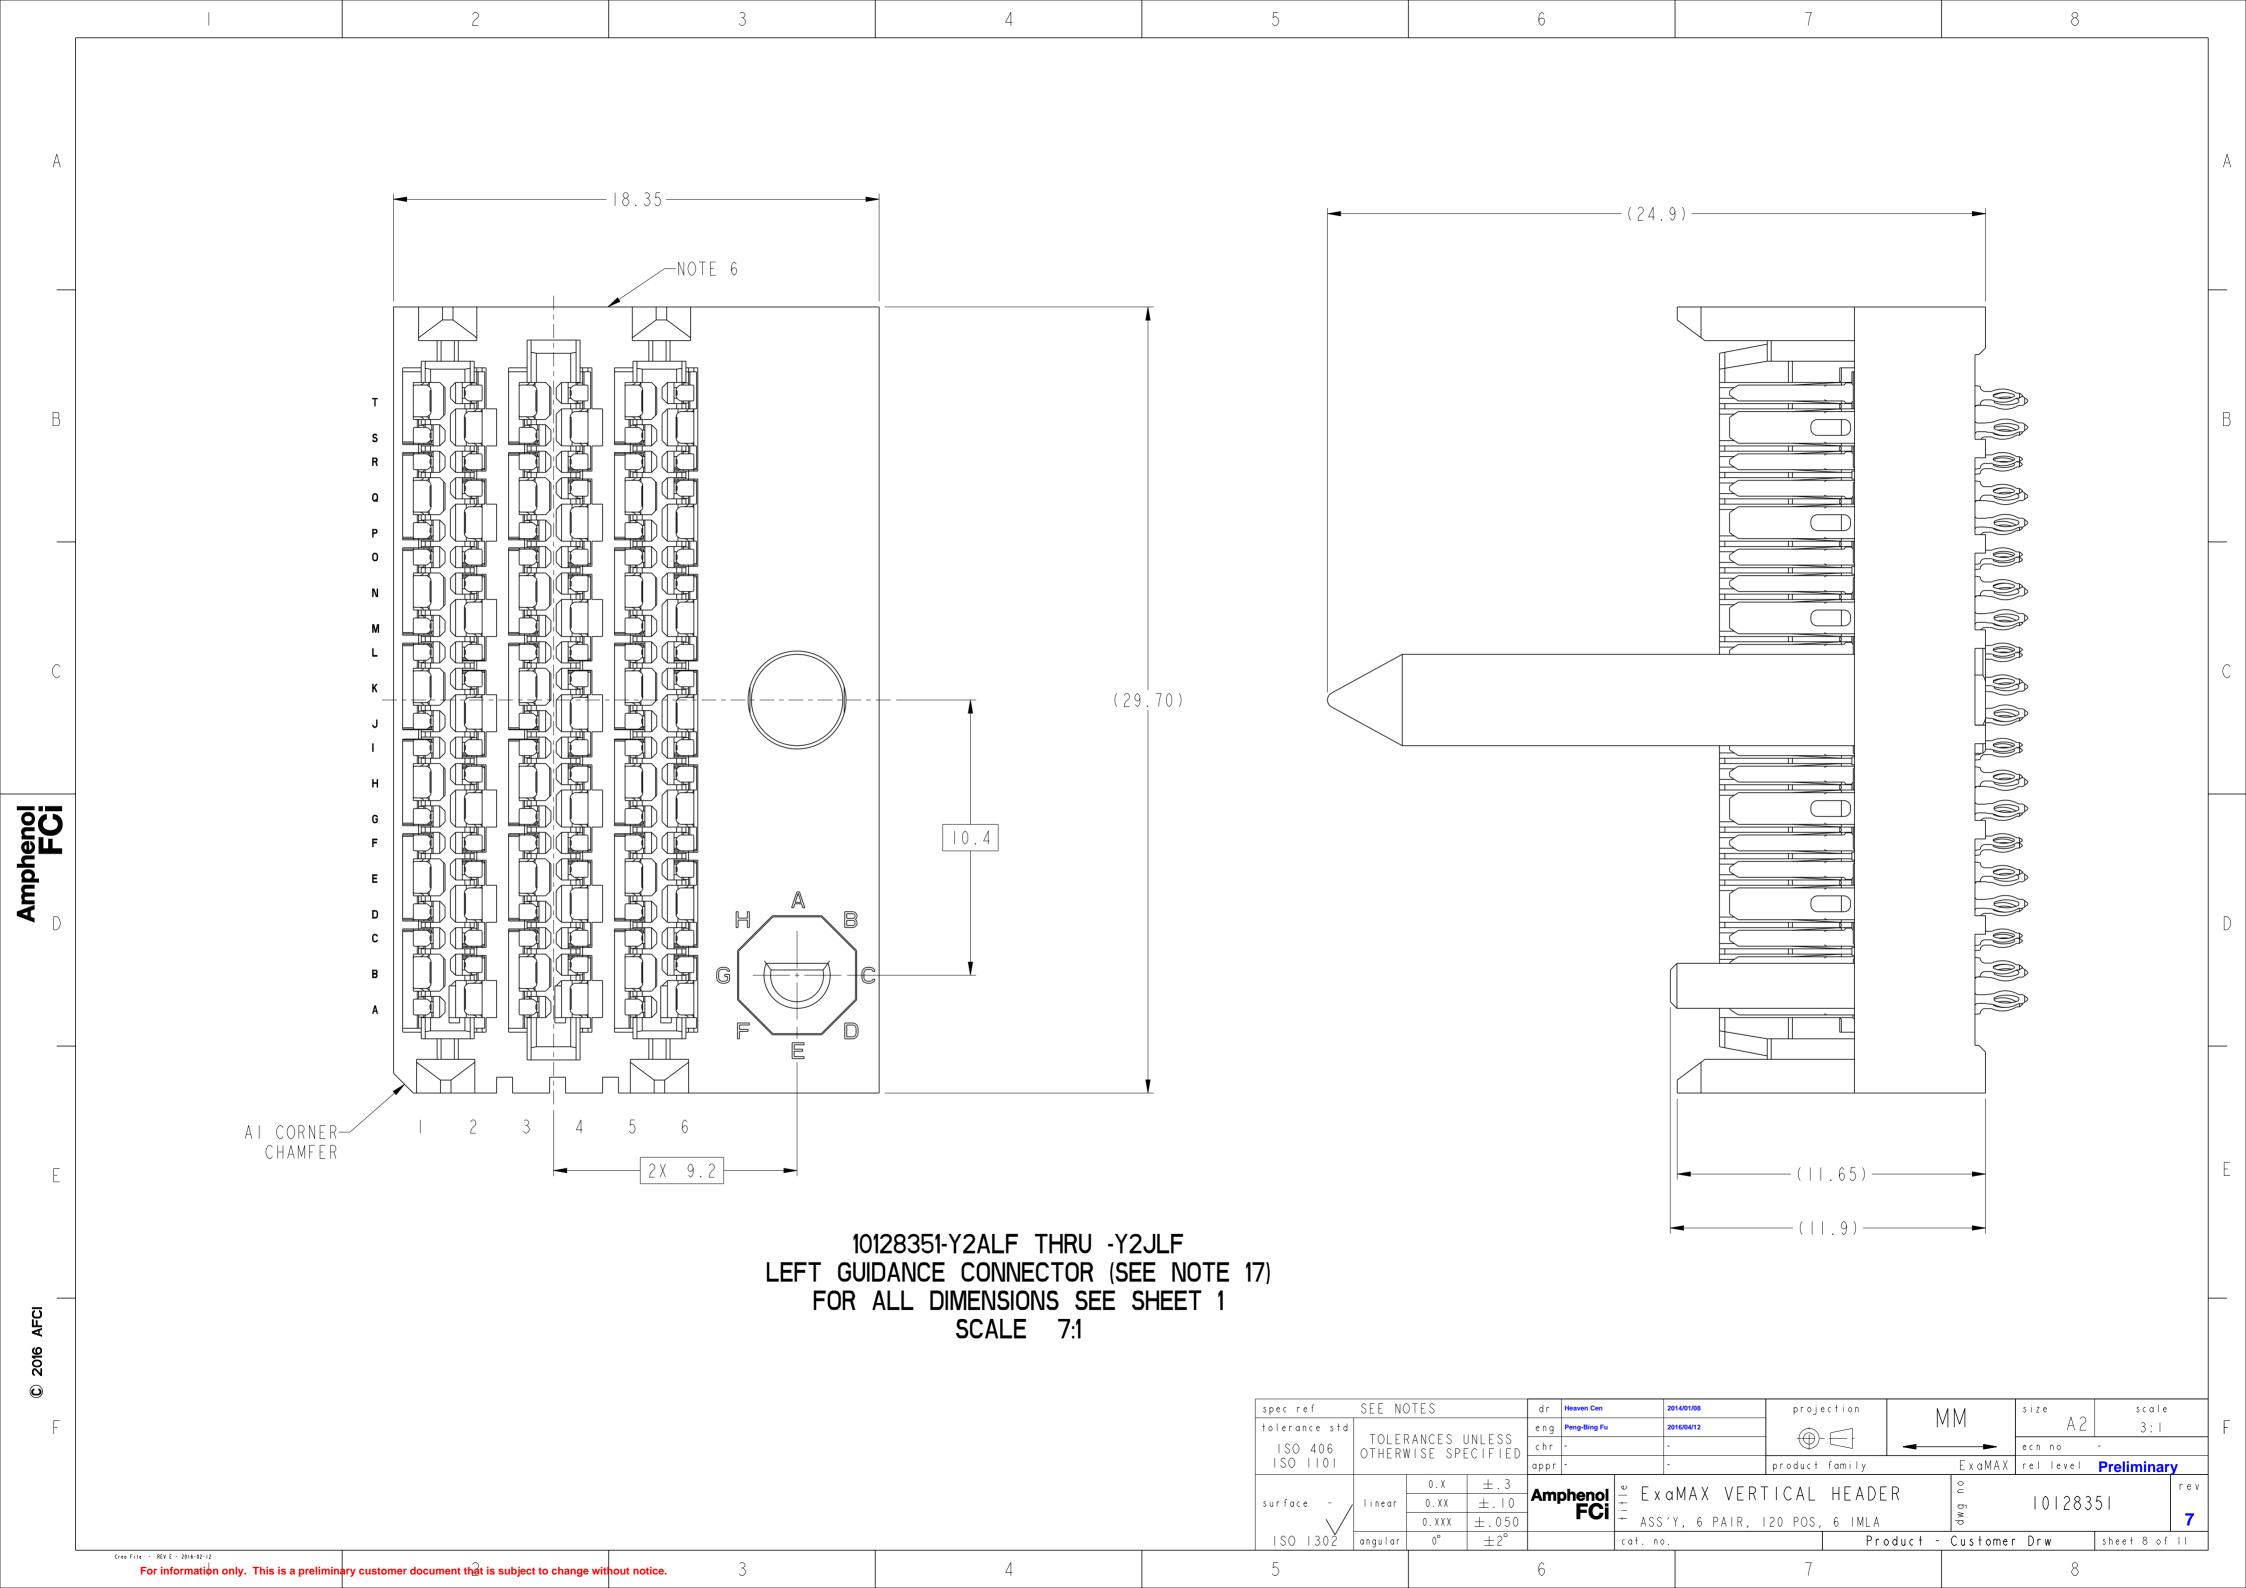

## **X-ON Electronics**

Largest Supplier of Electrical and Electronic Components

Click to view similar products for amphenol manufacturer:

Other Similar products are found below:

CTV06RGQF-17-52P CTVPS00RGF-23-6P-LC GC835TY2S CF-509621-29P BF8-1218-31SV-Y70 TVP00RGW-23-6SA(LC)

RNJ27CI1535P014 10-553998-139 21-033388-031 10-507142-843 GTS06G-32-7S GTC06-36-78PX-023 ACC02E28-51S-003-B30-LC

TV06RL-13-35SD-LC TV06RL-13-35SD TV06RL-13-98SD-LC TV06RL-13-98SD GTC08AF32-15SX-B30-LC GTC06G32-76PZ

TVP00RW-23-53AD 100-007-213-002-001 5M30-61 FSPP-103-00-004 360031 10-037090-161 10-541504-001 10-580902-409 TV97RW-9-9S(S15) TVPS00RGF-9-5P-LC TVPS00RGF-9-5PA-LC TVP00RGQW-21-75P-LC TV06RW-25-90AE 97-3108B16S-5PW-417 PT06J20-24SW 97-3108B16S-4PY-417 97-3108B16S-4PX-417 97-3108B16S-5PY-417 9