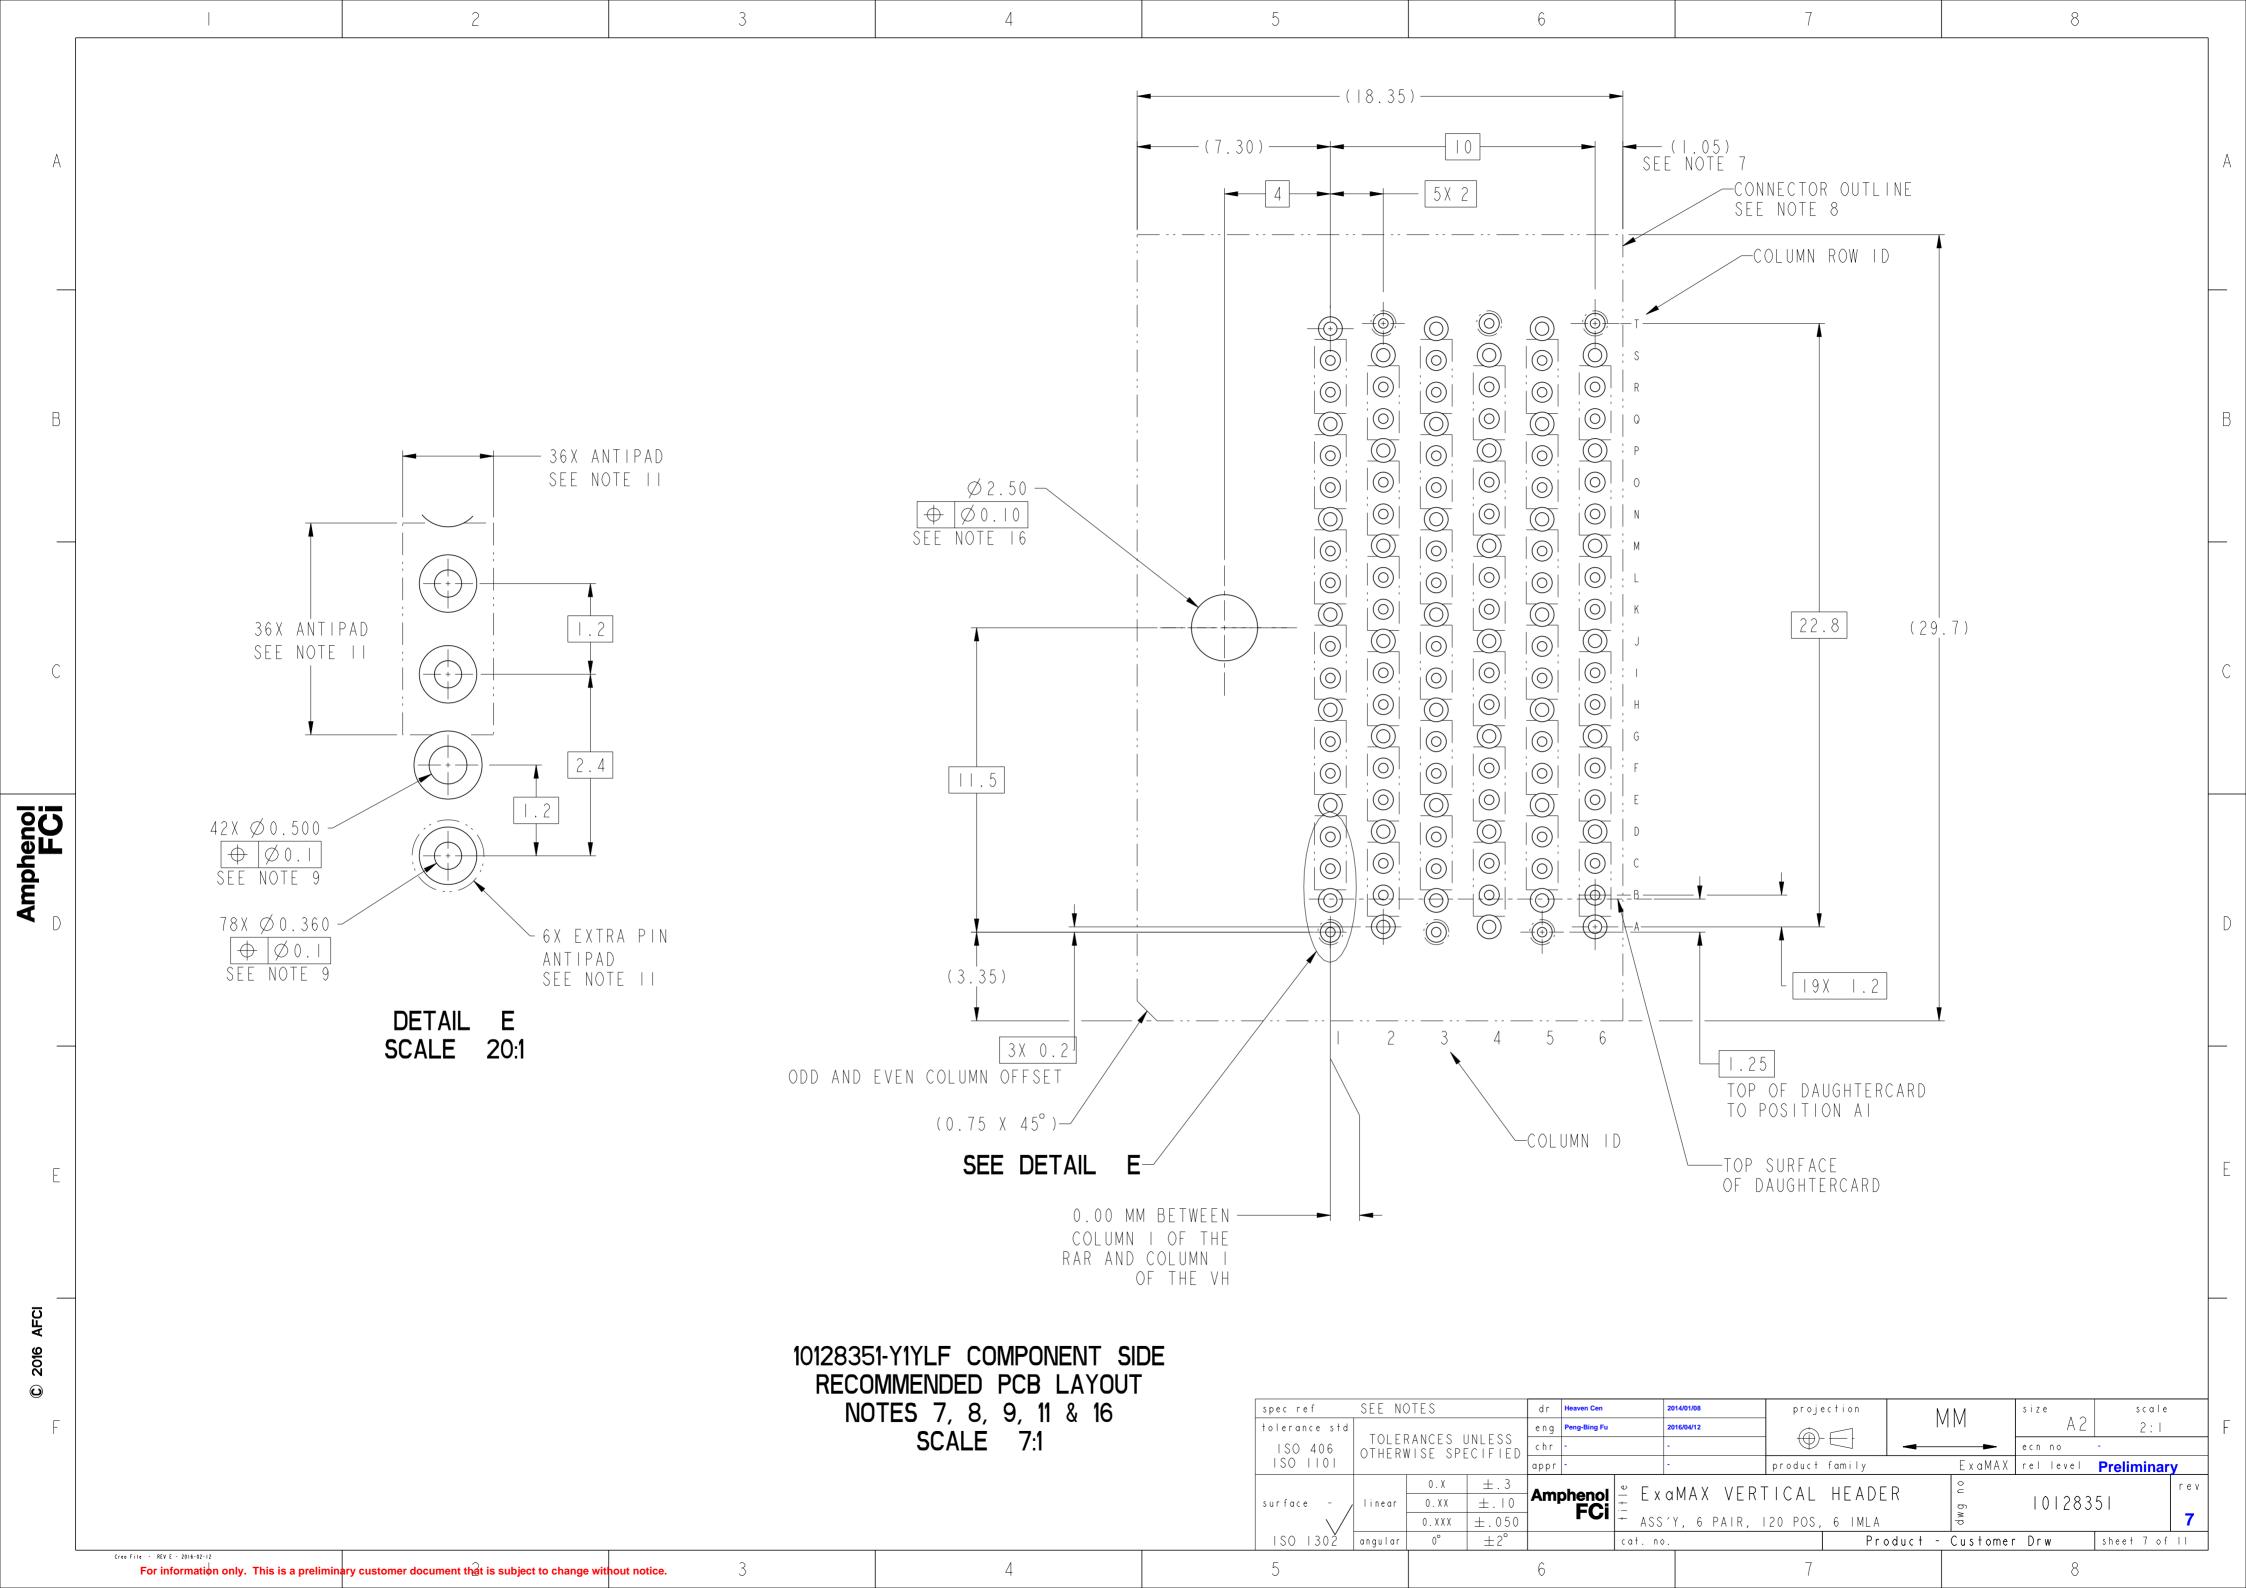

## **X-ON Electronics**

Largest Supplier of Electrical and Electronic Components

Click to view similar products for amphenol manufacturer:

Other Similar products are found below:

CTV06RGQF-17-52P CTVPS00RGF-23-6P-LC GC835TY2S CF-509621-29P BF8-1218-31SV-Y70 TVP00RGW-23-6SA(LC)

RNJ27CI1535P014 10-553998-139 21-033388-031 10-507142-843 GTS06G-32-7S GTC06-36-78PX-023 ACC02E28-51S-003-B30-LC

TV06RL-13-35SD-LC TV06RL-13-35SD TV06RL-13-98SD-LC TV06RL-13-98SD GTC08AF32-15SX-B30-LC GTC06G32-76PZ

TVP00RW-23-53AD 100-007-213-002-001 5M30-61 FSPP-103-00-004 360031 10-037090-161 10-541504-001 10-580902-409 TV97RW-9-9S(S15) TVPS00RGF-9-5P-LC TVPS00RGF-9-5PA-LC TVP00RGQW-21-75P-LC TV06RW-25-90AE 97-3108B16S-5PW-417 PT06J20-24SW 97-3108B16S-4PY-417 97-3108B16S-4PX-417 97-3108B16S-5PY-417