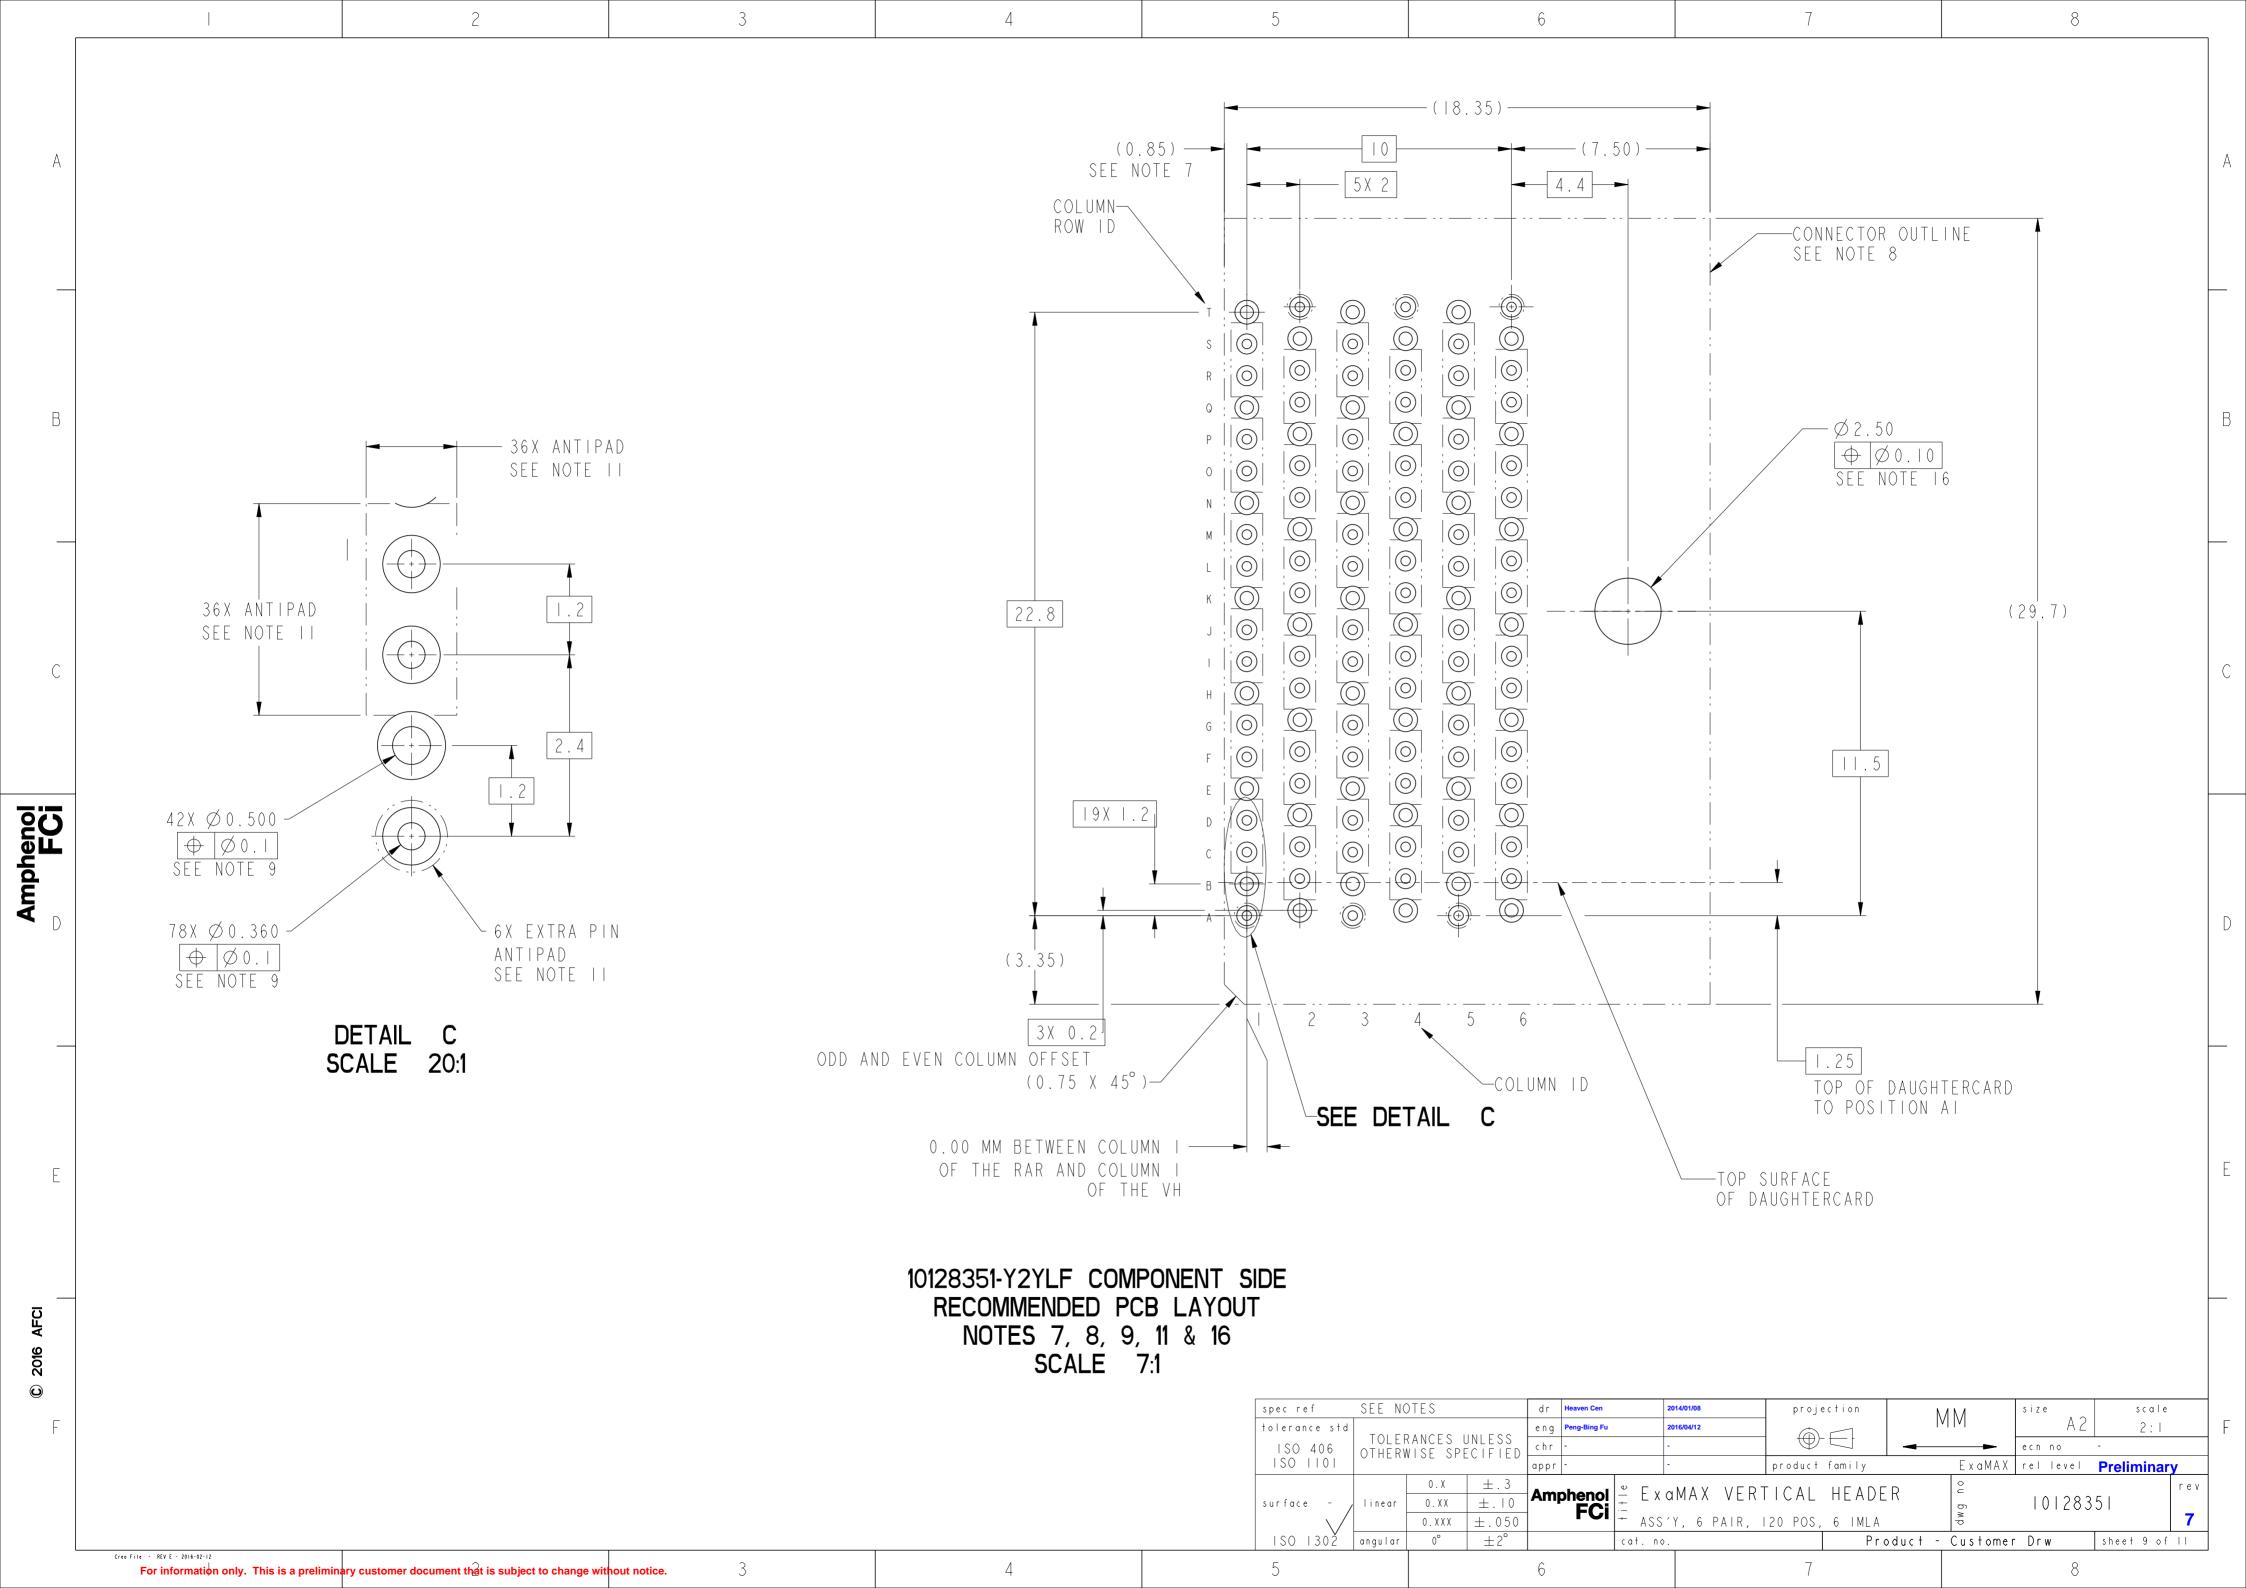

## **X-ON Electronics**

Largest Supplier of Electrical and Electronic Components

Click to view similar products for amphenol manufacturer:

Other Similar products are found below:

CTV06RGQF-17-52P CTVPS00RGF-23-6P-LC GC835TY2S CF-509621-29P BF8-1218-31SV-Y70 TVP00RGW-23-6SA(LC)

RNJ27CI1535P014 10-553998-139 21-033388-031 10-507142-843 GTS06G-32-7S GTC06-36-78PX-023 ACC02E28-51S-003-B30-LC

TV06RL-13-35SD-LC TV06RL-13-35SD TV06RL-13-98SD-LC TV06RL-13-98SD GTC08AF32-15SX-B30-LC GTC06G32-76PZ

TVP00RW-23-53AD 100-007-213-002-001 5M30-61 FSPP-103-00-004 360031 10-037090-161 10-541504-001 10-580902-409 TV97RW-9-9S(S15) TVPS00RGF-9-5P-LC TVPS00RGF-9-5PA-LC TVP00RGQW-21-75P-LC TV06RW-25-90AE 97-3108B16S-5PW-417 PT06J20-24SW 97-3108B16S-4PY-417 97-3108B16S-4PX-417 97-3108B16S-5PY-417 97-