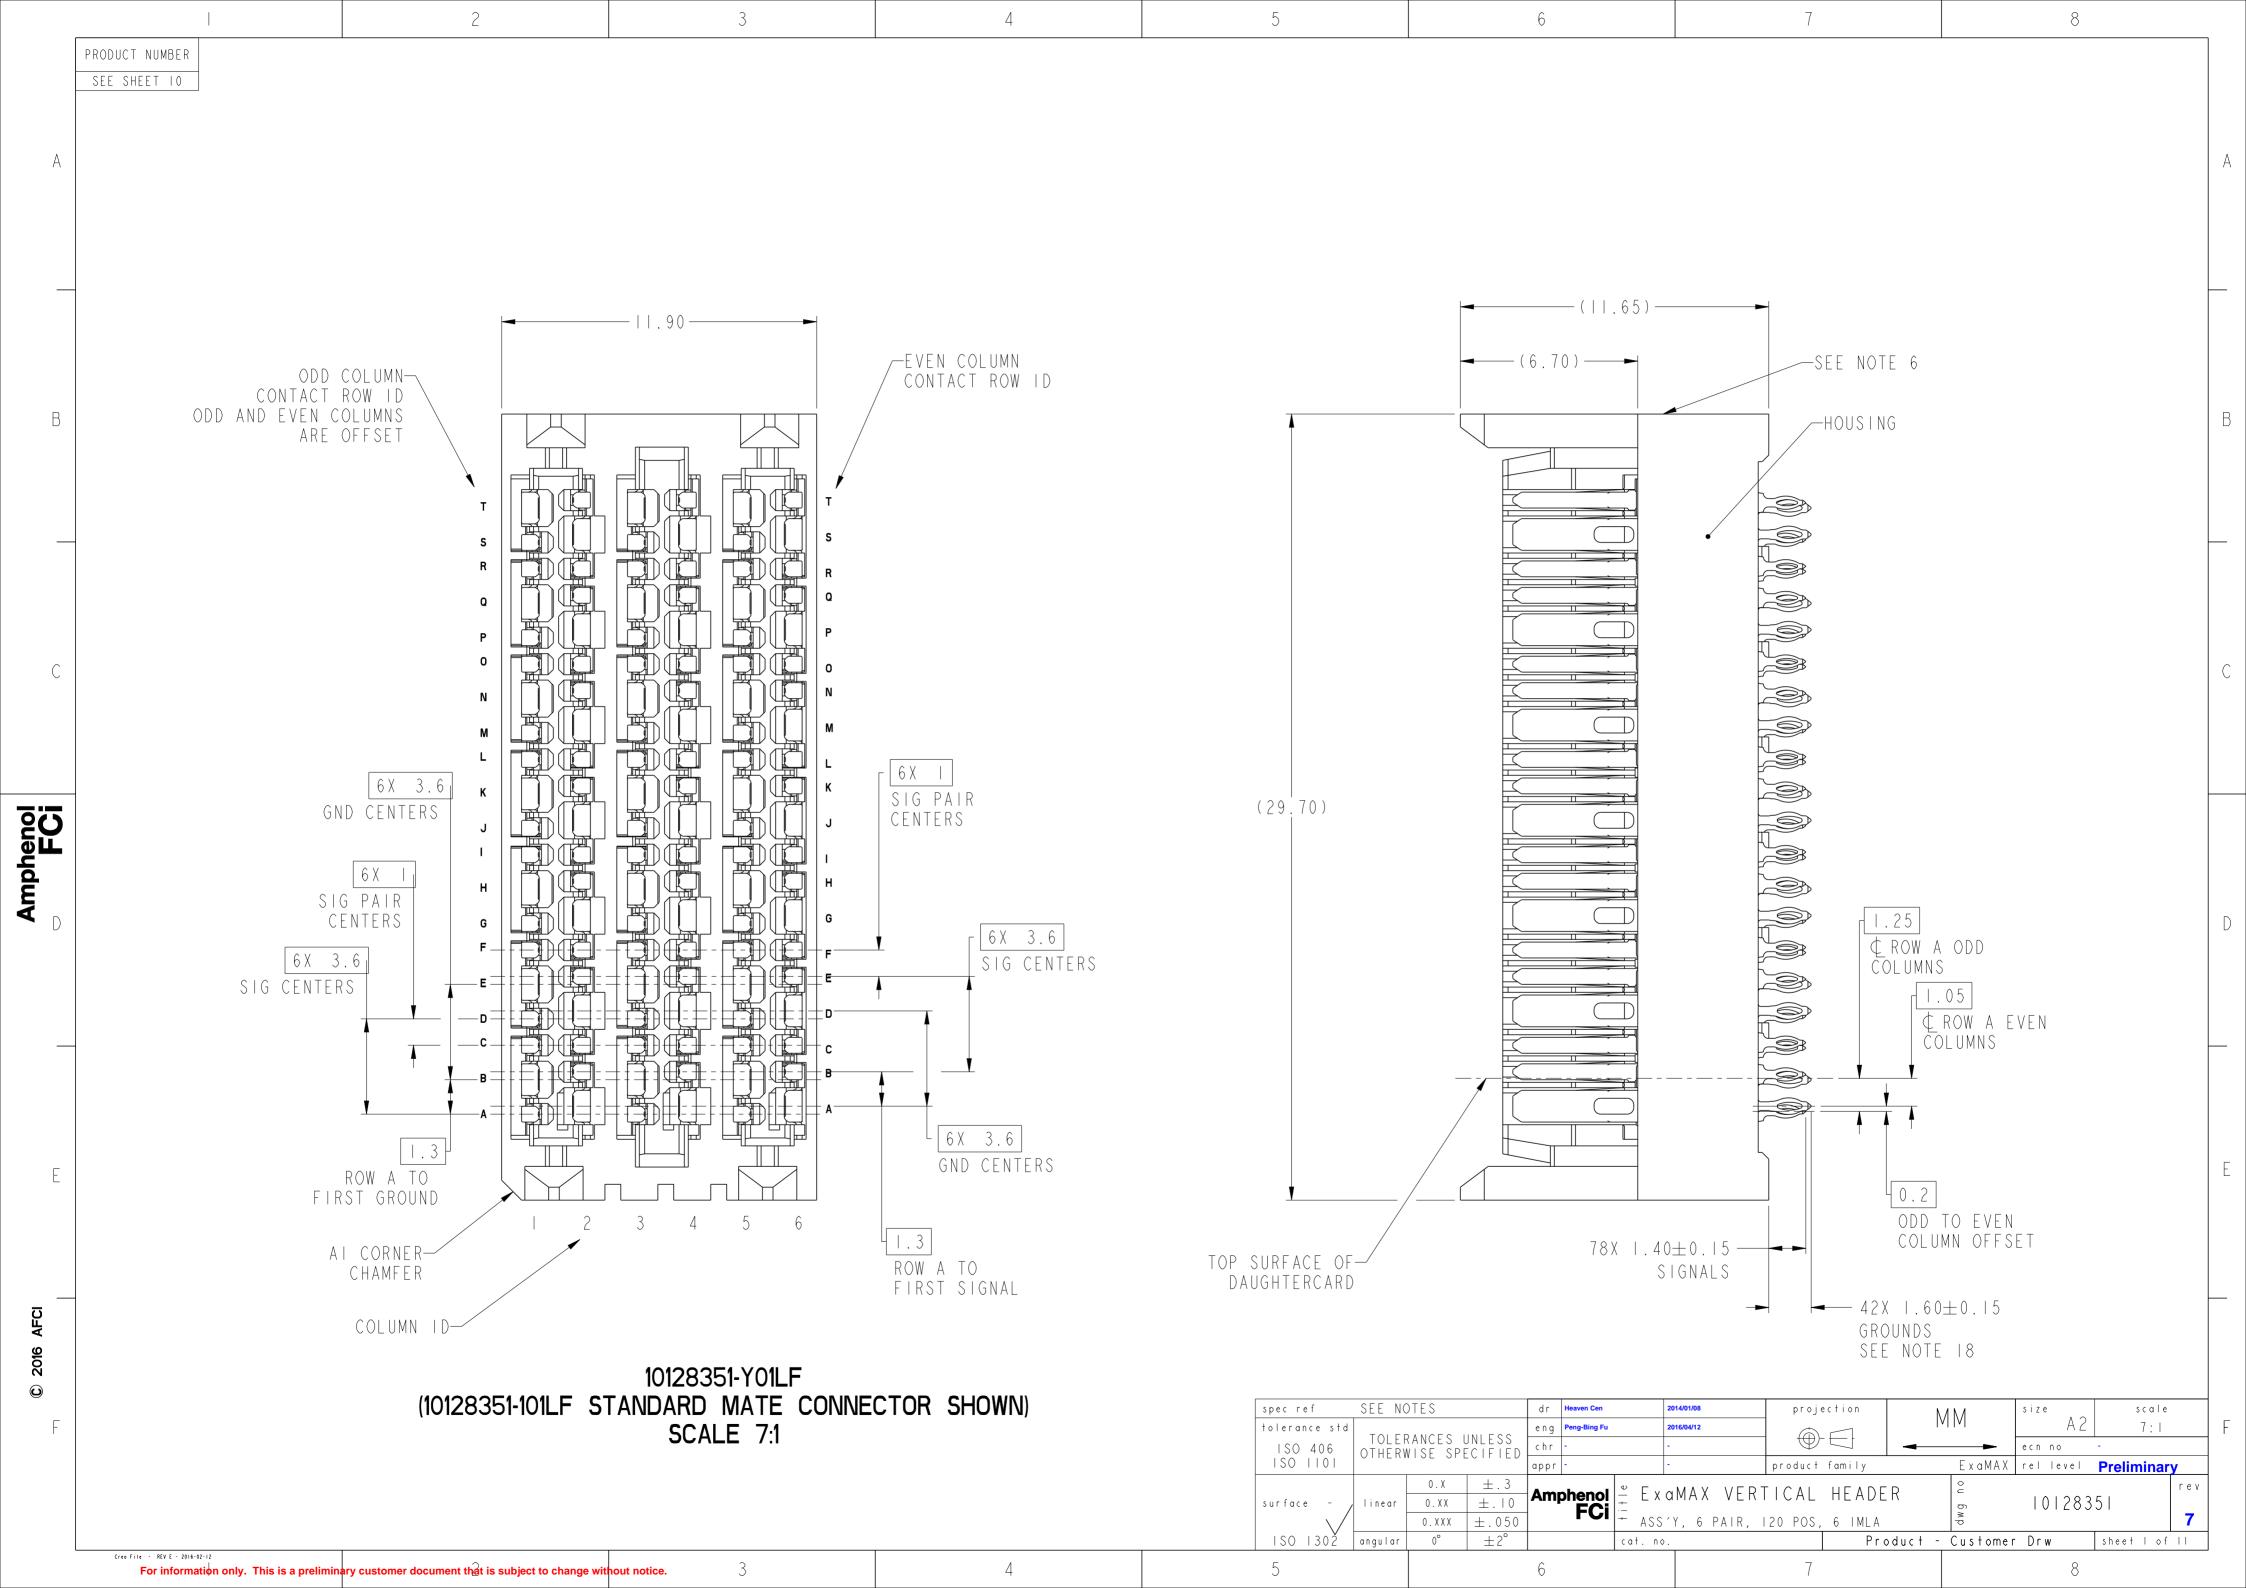

## **X-ON Electronics**

Largest Supplier of Electrical and Electronic Components

Click to view similar products for amphenol manufacturer:

Other Similar products are found below:

CTV06RGQF-17-52P CTVPS00RGF-23-6P-LC GC835TY2S CF-509621-29P BF8-1218-31SV-Y70 TVP00RGW-23-6SA(LC)

RNJ27CI1535P014 10-553998-139 21-033388-031 10-507142-843 GTS06G-32-7S GTC06-36-78PX-023 ACC02E28-51S-003-B30-LC

TV06RL-13-35SD-LC TV06RL-13-35SD TV06RL-13-98SD-LC TV06RL-13-98SD GTC08AF32-15SX-B30-LC GTC06G32-76PZ

TVP00RW-23-53AD 100-007-213-002-001 5M30-61 FSPP-103-00-004 360031 10-037090-161 10-541504-001 10-580902-409 TV97RW-9-9S(S15) TVPS00RGF-9-5P-LC TVPS00RGF-9-5PA-LC TVP00RGQW-21-75P-LC TV06RW-25-90AE 97-3108B16S-5PW-417 PT06J20-24SW 97-3108B16S-4PY-417 97-3108B16S-4PX-417 97-3108