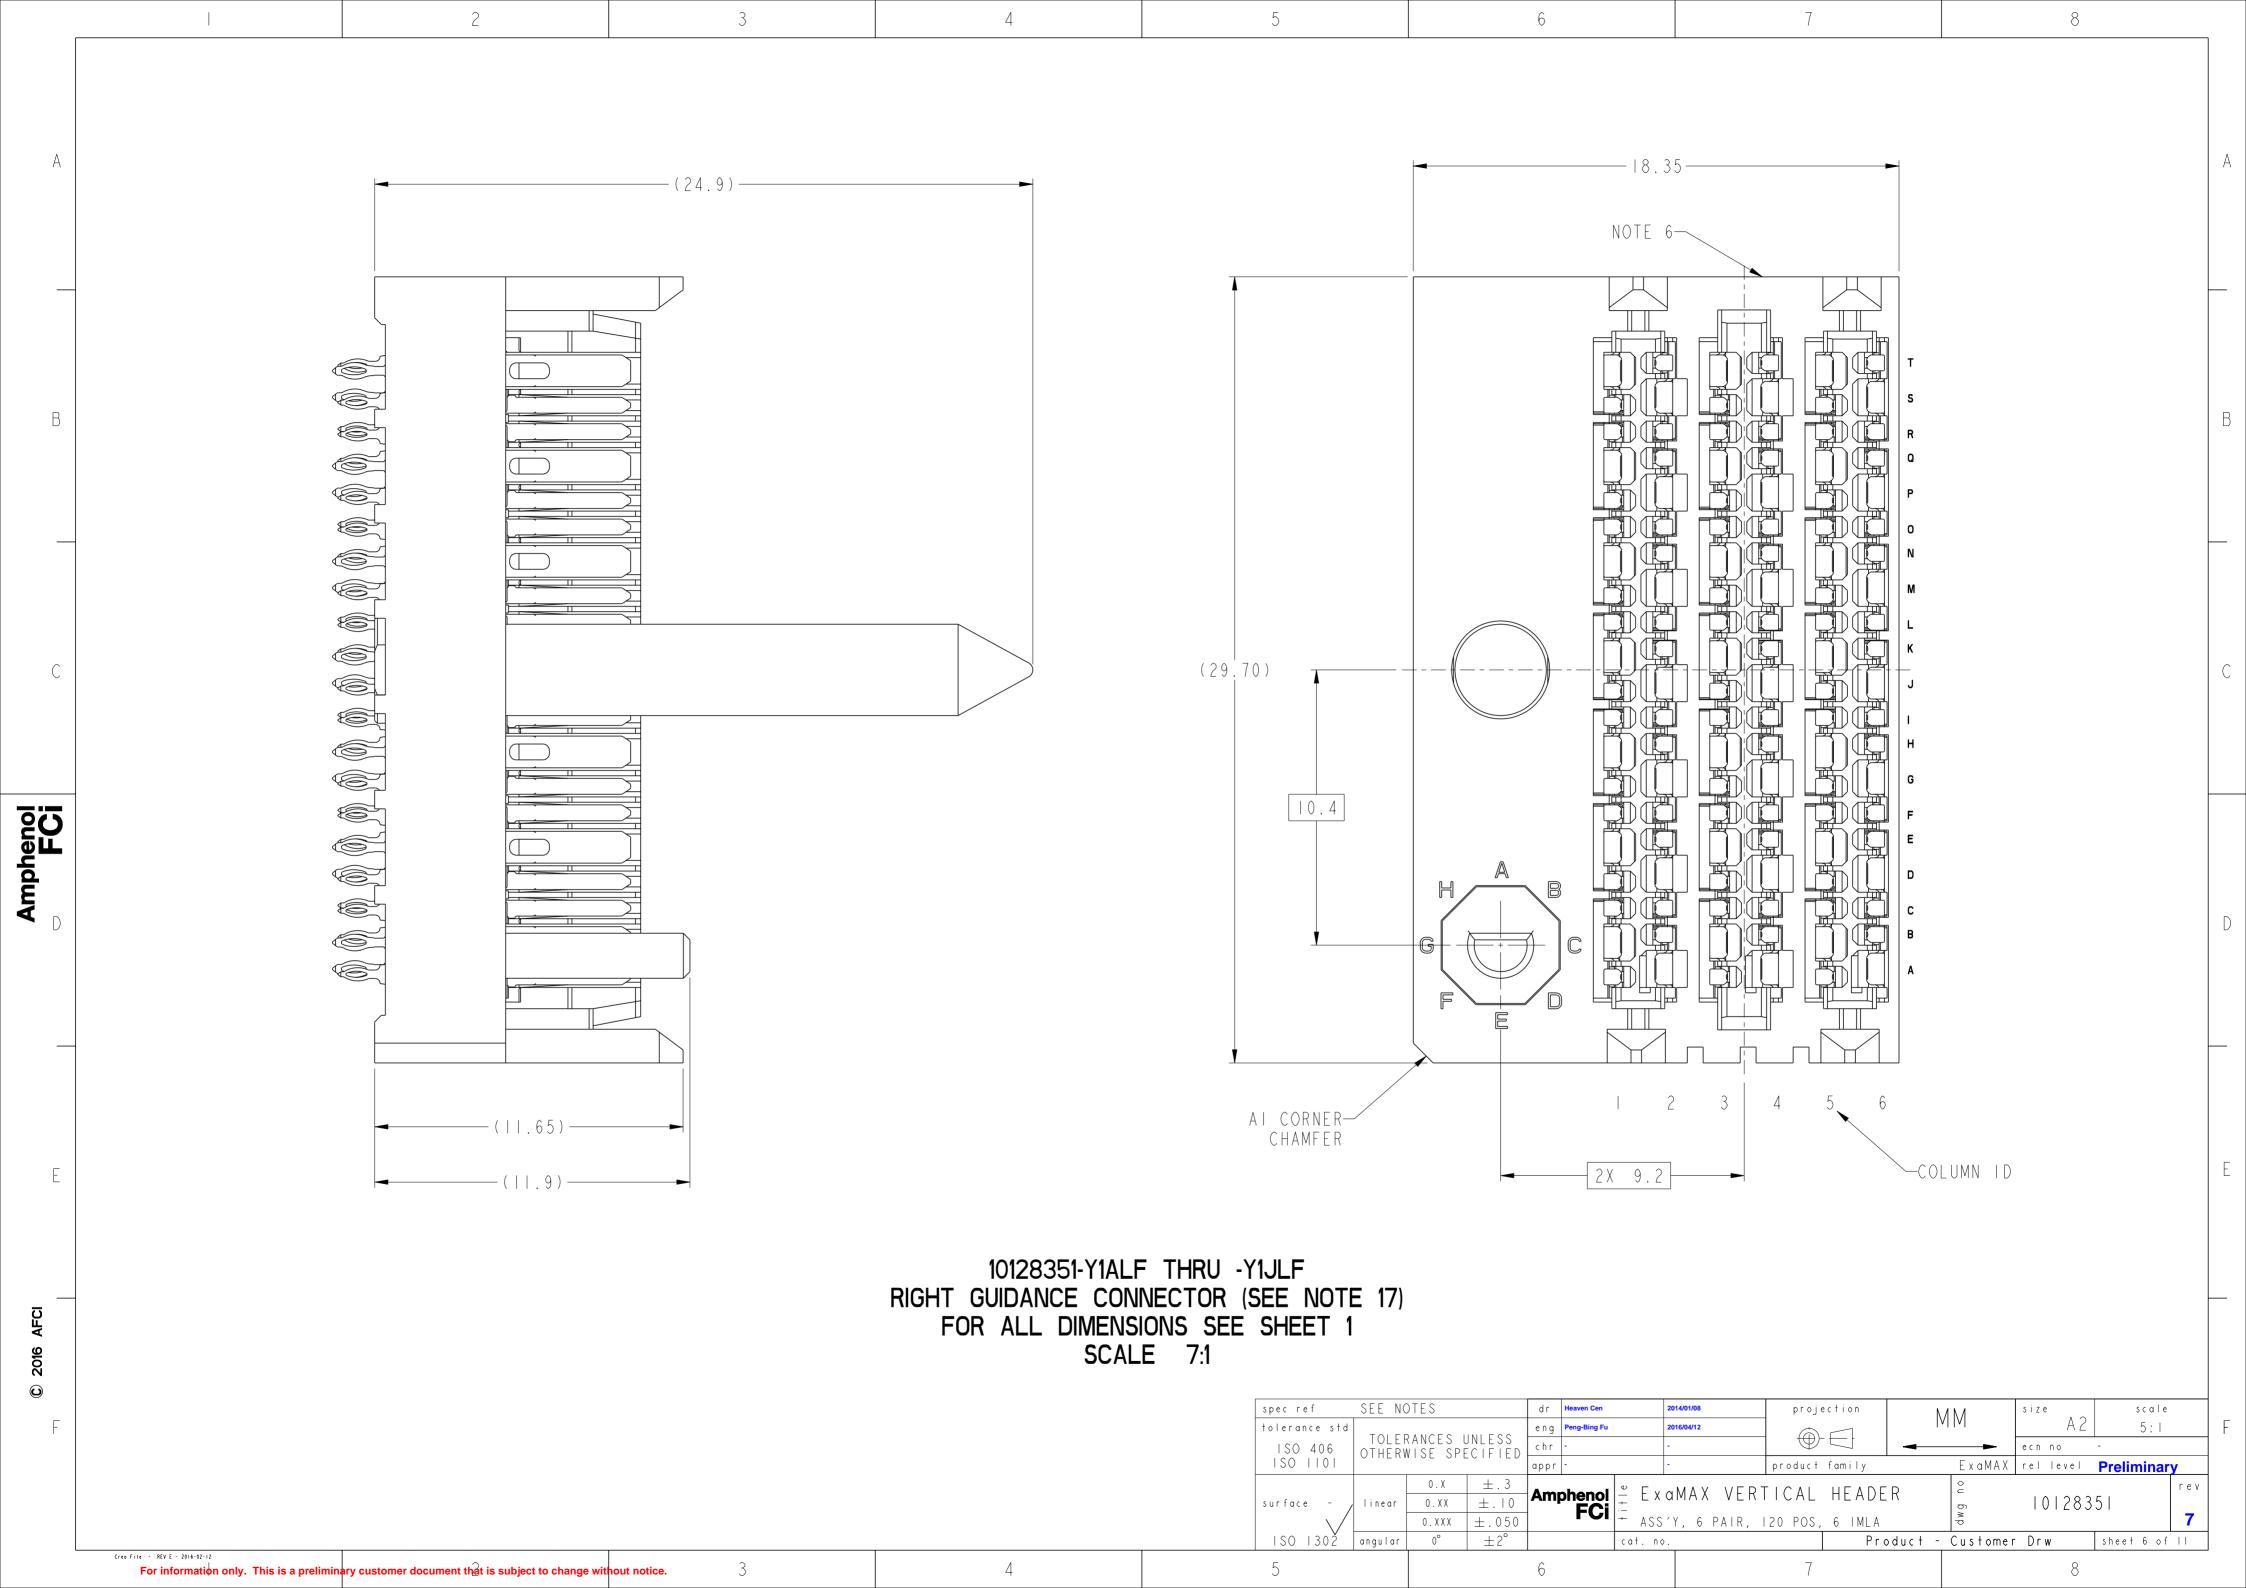

## **X-ON Electronics**

Largest Supplier of Electrical and Electronic Components

Click to view similar products for amphenol manufacturer:

Other Similar products are found below:

CTV06RGQF-17-52P CTVPS00RGF-23-6P-LC GC835TY2S CF-509621-29P BF8-1218-31SV-Y70 TVP00RGW-23-6SA(LC)

RNJ27CI1535P014 10-553998-139 21-033388-031 10-507142-843 GTS06G-32-7S GTC06-36-78PX-023 ACC02E28-51S-003-B30-LC

TV06RL-13-35SD-LC TV06RL-13-35SD TV06RL-13-98SD-LC TV06RL-13-98SD GTC08AF32-15SX-B30-LC GTC06G32-76PZ

TVP00RW-23-53AD 100-007-213-002-001 5M30-61 FSPP-103-00-004 360031 10-037090-161 10-541504-001 10-580902-409 TV97RW-9-9S(S15) TVPS00RGF-9-5P-LC TVPS00RGF-9-5PA-LC TVP00RGQW-21-75P-LC TV06RW-25-90AE 97-3108B16S-5PW-417 PT06J20-24SW 97-3108B16S-4PY-417 97-3108B16S-4PX-417 97-3108B16S-5PY-4