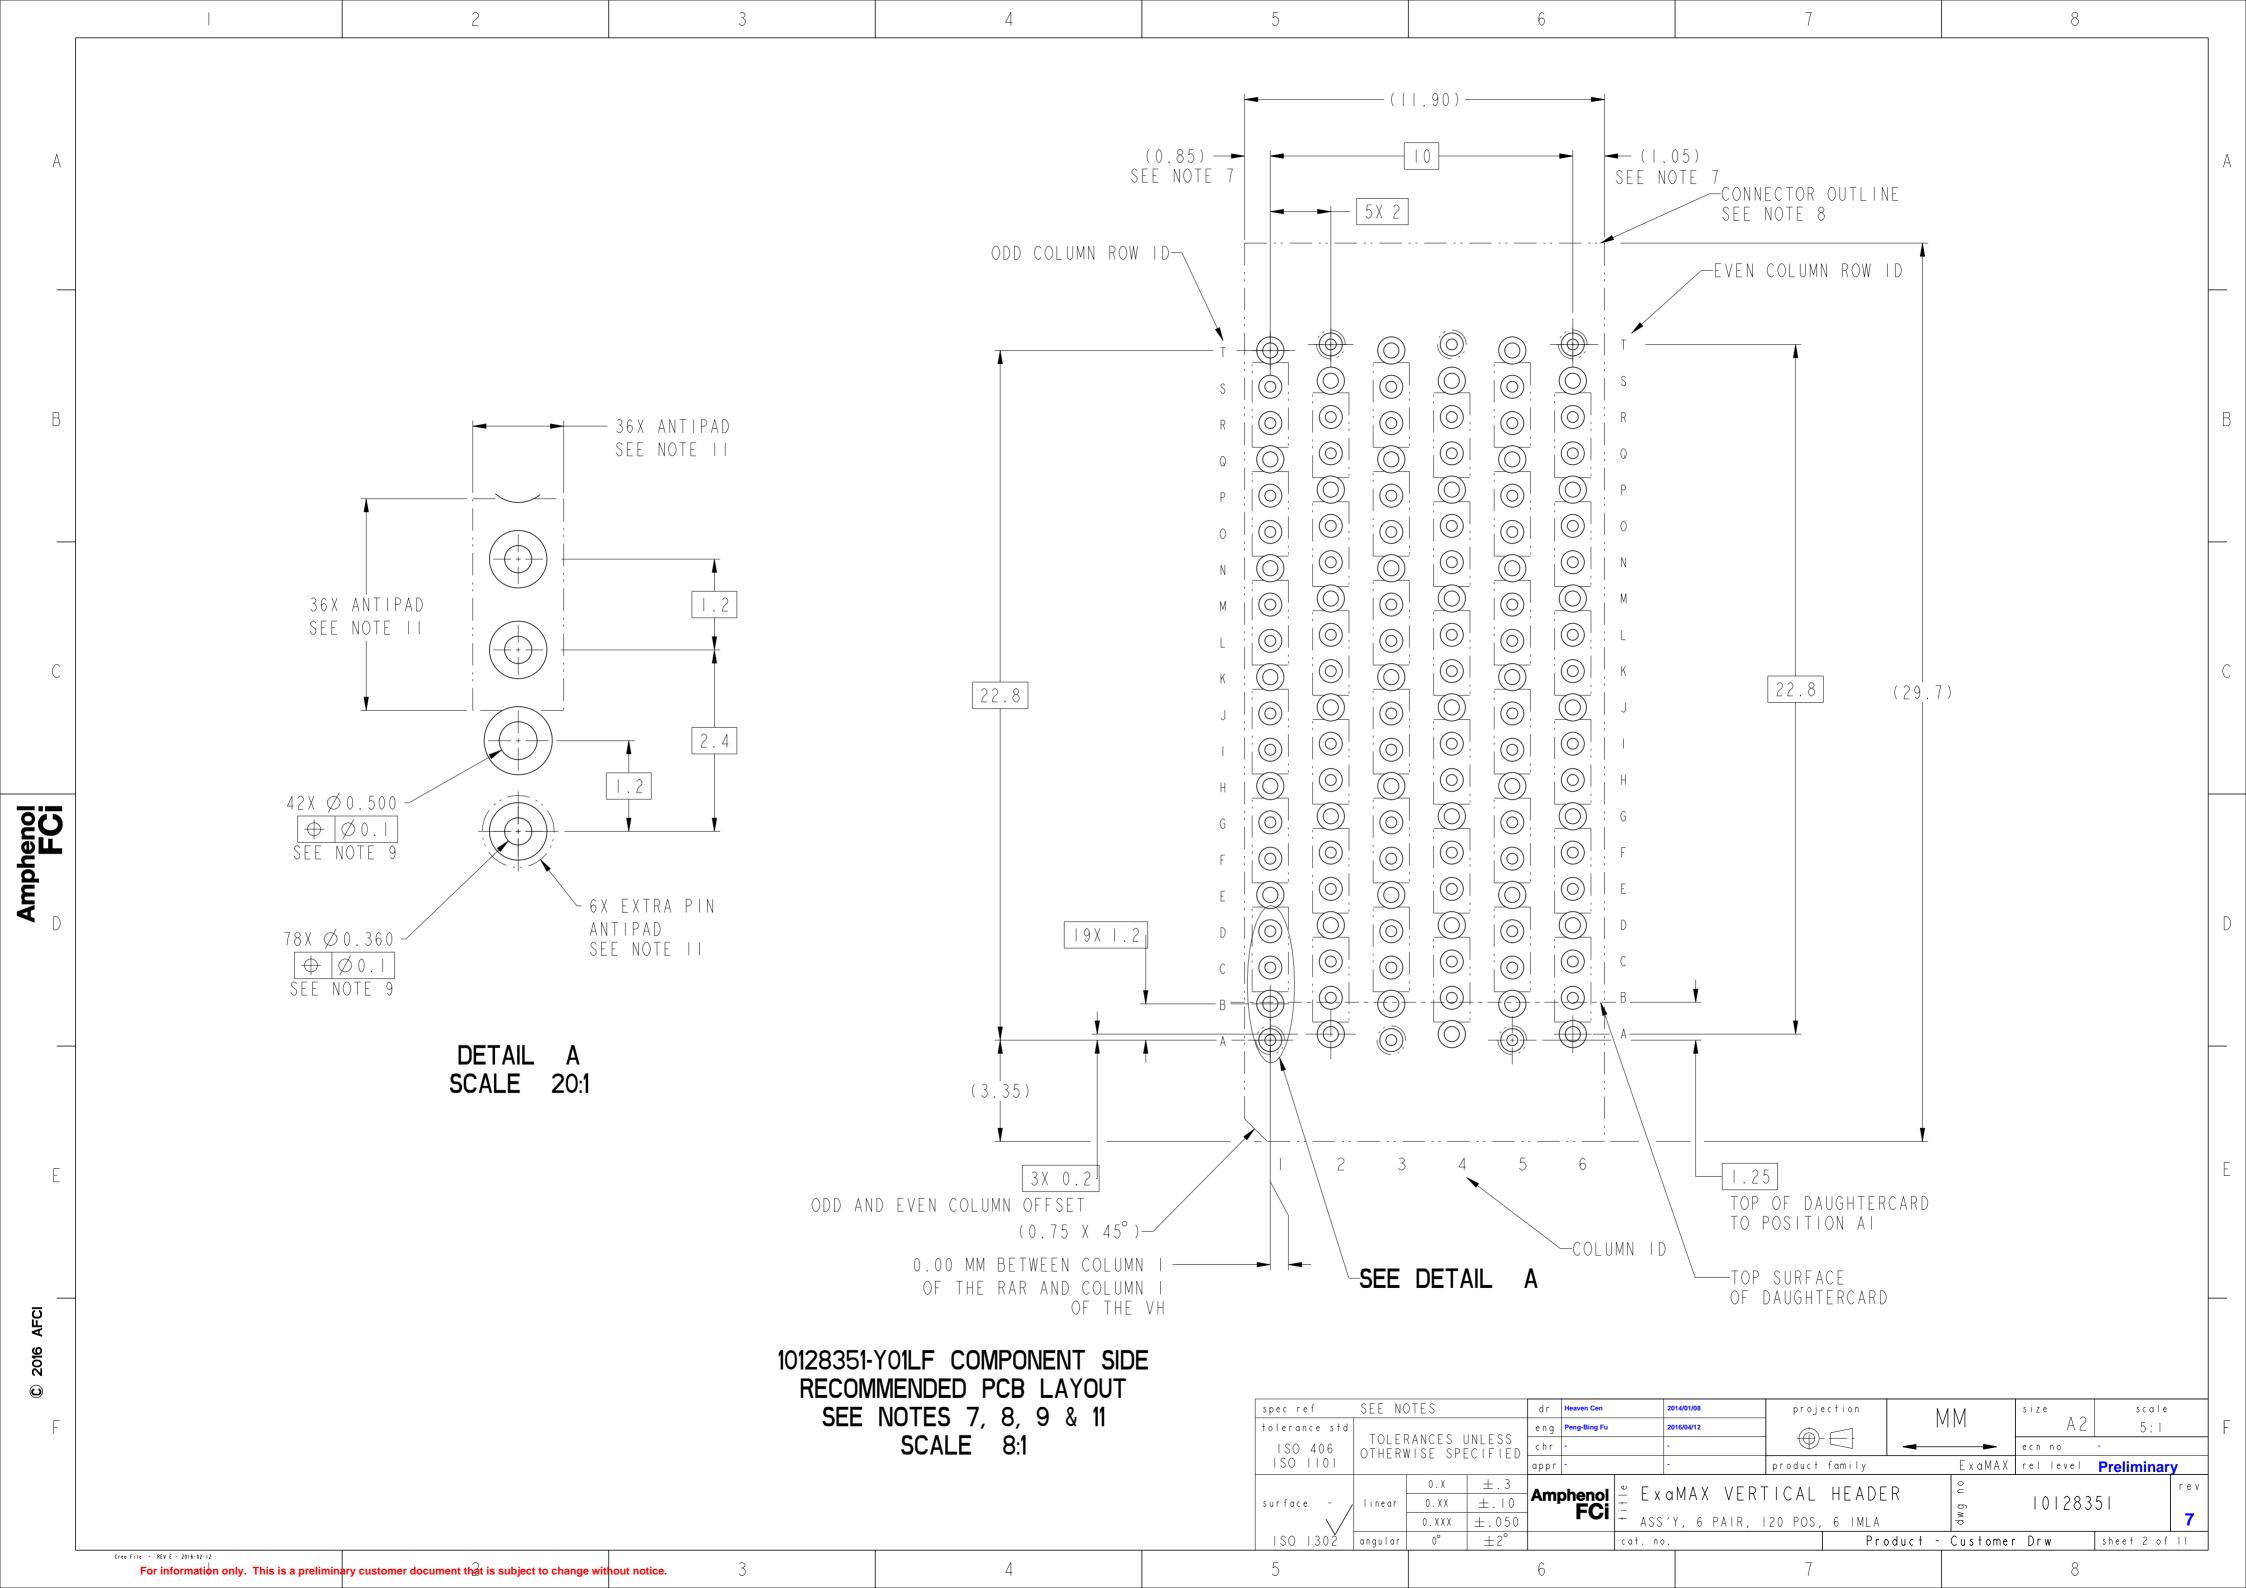

## **X-ON Electronics**

Largest Supplier of Electrical and Electronic Components

Click to view similar products for amphenol manufacturer:

Other Similar products are found below:

CTV06RGQF-17-52P CTVPS00RGF-23-6P-LC GC835TY2S CF-509621-29P BF8-1218-31SV-Y70 TVP00RGW-23-6SA(LC)

RNJ27CI1535P014 10-553998-139 21-033388-031 10-507142-843 GTS06G-32-7S GTC06-36-78PX-023 ACC02E28-51S-003-B30-LC

TV06RL-13-35SD-LC TV06RL-13-35SD TV06RL-13-98SD-LC TV06RL-13-98SD GTC08AF32-15SX-B30-LC GTC06G32-76PZ

TVP00RW-23-53AD 100-007-213-002-001 5M30-61 FSPP-103-00-004 360031 10-037090-161 10-541504-001 10-580902-409 TV97RW-9-9S(S15) TVPS00RGF-9-5P-LC TVPS00RGF-9-5PA-LC TVP00RGQW-21-75P-LC TV06RW-25-90AE 97-3108B16S-5PW-417 PT06J20-24SW 97-3108B16S-4PY-417 97-3108B16S-4PX-417 97-3108B1