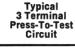

Typical Press-To-Test (3 terminal) and Press-To-Switch (4 terminal) circuit drawings are illustrated below.

Sub-Miniature, Miniature and Large Press-To-Test Indicators are available for mounting in 15/32", 5/8" and 1" clearance holes respectively. Only typical incandescent assemblies are listed in this catalog. Data on other Press-To-Test assemblies will be furnished on request.

Hot-stamped or engraved legends can be supplied on flat lenses only. Additional information will be furnished on request.

Typical 4 Terminal Press-To-Switch