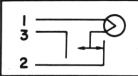

Typical Press-To-Test (3 terminal) and Press-To-Switch (4 terminal) circuit drawings are illustrated below.

Sub-Miniature, Miniature and Large Press-To-Test Indicators are available for mounting in 15/32", 5/8" and 1" clearance holes respectively. Only typical incandescent assemblies are listed in this catalog. Data on other Press-To-Test assemblies will be furnished on request.