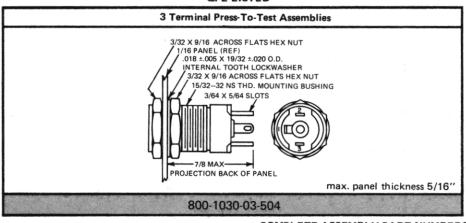

Typical Press-To-Test (3 terminal) and Press-To-Switch (4 terminal) circuit drawings are illustrated below.

Sub-Miniature, Miniature and Large Press-To-Test Indicators are available for mounting in 15/32", 5/8" and 1" clearance holes respectively. Only typical incandescent assemblies are listed in this catalog. Data on other Press-To-Test assemblies will be furnished on request.

# Miniature Incandescent **PRESS-TO-TEST Indicators**

MILITARY STANDARD DRAWING MS25331 - 1 to 8

For back of panel mounting in 5/8" clearance hole Meet or exceed requirements of MIL-L-7961B and MIL-L-3661

# Sub-Miniature Incandescent PRESS-TO-TEST Indicators

MILITARY STANDARD DRAWING MS25041 - 1 to 11

For back of panel mounting in 15/32" clearance hole Meet or exceed requirements of MIL-L-7961B and MIL-L-3661