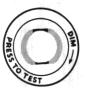

Lens cap assembly marking: "Dim" with an arrow is die-stamped and filled on all dimmer lens cap assemblies. "Press-To-Test" marking is die-stamped and filled on all lens cap assemblies used with 3 terminal units only.