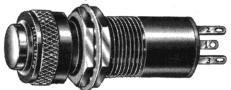

# Miniature Incandescent **PRESS-TO-TEST Indicators**

MILITARY STANDARD DRAWING MS25331 - 1 to 8

For back of panel mounting in 5/8" clearance hole Meet or exceed requirements of MIL-L-7961B and MIL-L-3661

# Sub-Miniature Incandescent PRESS-TO-TEST Indicators

MILITARY STANDARD DRAWING MS25041 - 1 to 11

For back of panel mounting in 15/32" clearance hole Meet or exceed requirements of MIL-L-7961B and MIL-L-3661