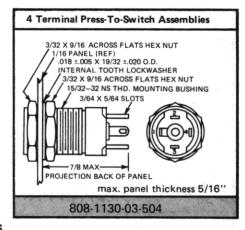

**Press-To-Switch** (4 terminal assemblies) are available with all indicators in this catalog. They are useful for remote control applications, as they permit closing the circuit to any local or remote device.

Hot-stamped or engraved legends can be supplied on flat lenses only. Additional information will be furnished on request.

Typical 4 Terminal Press-To-Switch

#### **MATERIALS AND FINISHES**

- Mounting Bushing and Lens Holder: Aluminum, black anodize finish.
- Mounting and Flange Nuts: Aluminum, black anodize finish.
- Internal-tooth Lockwasher: Phosphor bronze, white nickel finish.
- Terminals: Brass, hot tinned with elongated slot.

**BASE PART NUMBERS** 

| Cap type                                            | Transparent lens color | CAP PART NUMBERS for use with |                       |
|-----------------------------------------------------|------------------------|-------------------------------|-----------------------|
|                                                     | Transparent lens color | 3 terminal assemblies         | 4 terminal assemblies |
| mechanical shutter semi-blackout dimming 801 series | Clear (Colorless)      | 801-0337-500                  | 809-0337-500          |
|                                                     | Red                    | 801-0331-500                  | 809-0331-500          |
| .650 MAX.                                           | Green                  | 801-0332-500                  | 809-0332-500          |
| 11/64                                               | Yellow (Amber)         | 801-0333-500                  | 809-0333-500          |
| 809 series 1/4 1/4 1/4 1/4 1/4 1/4 1/4 1/4 1/4 1/4  | Blue                   | 801-0334-500                  | 809-0334-500          |
| non-dimming 800 series 5/16-32 NEF THD.             | Clear (Colorless)      | 800-0337-500                  | 808-0337-500          |
|                                                     | Red                    | 800-0331-500                  | 808-0331-500          |
| .650 MAX.                                           | Green                  | 800-0332-500                  | 808-0332-500          |
|                                                     | Yellow (Amber)         | 800-0333-500                  | 808-0333-500          |
| 808 series 19/64 11/64                              | Blue                   | 800-0334-500                  | 808-0334-500          |