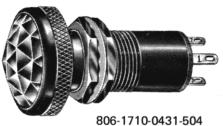

|
| 803 series 810 series 1/2-28 NEF INTERNAL THD.                                   | Clear (Colorless)<br>Red<br>Green<br>Yellow (Amber)<br>Blue          | 803-0337-500<br>803-0331-500<br>803-0332-500<br>803-0333-500<br>803-0334-500                 | 810-0337-500<br>810-0331-500<br>810-0332-500<br>810-0333-500<br>810-0334-500                 |
| non-dimming with large faceted lens  17/32 MAX.  1,070  1/2–28 NEF INTERNAL THD. | Clear (Colorless)<br>Red<br>Green<br>Yellow (Amber)<br>Blue<br>White | 806-0437-500<br>806-0431-500<br>806-0432-500<br>806-0433-500<br>806-0434-500<br>806-0435-500 | 806-0437-500<br>806-0431-500<br>806-0432-500<br>806-0433-500<br>806-0434-500<br>806-0435-500 |



804-1710-0331-504 Dimming



#### 806-1710-0431-504 Non-Dimming

## QPL LISTED





| COMPLETE | ASSEMBLY PART | NUMBERS |
|----------|---------------|---------|
|----------|---------------|---------|

| Part number                                                                                                                | MS number                                        | Part number                                                                                                                |
|----------------------------------------------------------------------------------------------------------------------------|--------------------------------------------------|----------------------------------------------------------------------------------------------------------------------------|
| 804-1710-0337-504