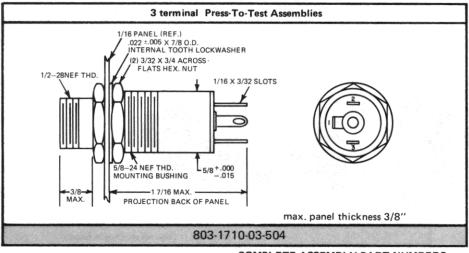

# Miniature Incandescent **PRESS-TO-TEST Indicators**

MILITARY STANDARD DRAWING MS25331 - 1 to 8

For back of panel mounting in 5/8" clearance hole Meet or exceed requirements of MIL-L-7961B and MIL-L-3661

803-1710-0331-504 Non-Dimming

803 SERIES **804 SERIES** 806 SERIES 810 SERIES 811 SERIES

## **MATERIALS AND FINISHES**

- Mounting Bushing and Lens Holder: Aluminum, black anodize finish.
- Mounting and Flange Nuts: Aluminum, black anodize finish.
- Internal-tooth Lockwasher: Steel, cadmium plated with yellow iridescent chromate finish.
- Terminals: Brass, hot tinned with elongated slot.

Lens cap assembly marking: "Dim" with an arrow is die-stamped and filled on all dimmer lens cap assemblies. "Press-To-Test" marking is die-stamped and filled on all lens cap assemblies used with 3 terminal units only.