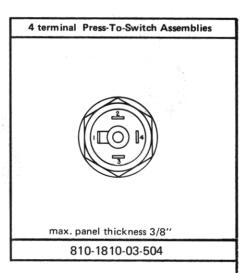

**Press-To-Switch** (4 terminal assemblies) are available with all indicators in this catalog. They are useful for remote control applications, as they permit closing the circuit to any local or remote device.