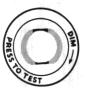

## PATENTED SHUTTER DIMMING ACTION

Shutters open Maximum full direct light beam

Shutters adjusted Adjustable direct light beam

Shutters closed Minimum indirect "halo" light

The patented shutter-dimming device is available on most Press-To-Test indicators. By turning the knurled cap, the individual operator can regulate the brilliancy of the light from the indicator to suit his needs under varying light conditions.

Standard dimmer action is clockwise. Assemblies with counter-clockwise dimming action are available on special order.