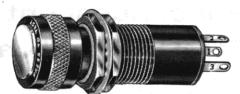

## PATENTED SHUTTER DIMMING ACTION

Shutters open Maximum full direct light beam

Shutters adjusted Adjustable direct light beam

Shutters closed Minimum indirect "halo" light

The patented shutter-dimming device is available on most Press-To-Test indicators. By turning the knurled cap, the individual operator can regulate the brilliancy of the light from the indicator to suit his needs under varying light conditions.