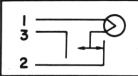

Typical Press-To-Test (3 terminal) and Press-To-Switch (4 terminal) circuit drawings are illustrated below.

Sub-Miniature, Miniature and Large Press-To-Test Indicators are available for mounting in 15/32", 5/8" and 1" clearance holes respectively. Only typical incandescent assemblies are listed in this catalog. Data on other Press-To-Test assemblies will be furnished on request.

**Press-To-Switch** (4 terminal assemblies) are available with all indicators in this catalog. They are useful for remote control applications, as they permit closing the circuit to any local or remote device.

Hot-stamped or engraved legends can be supplied on flat lenses only. Additional information will be furnished on request.

Typical 4 Terminal Press-To-Switch