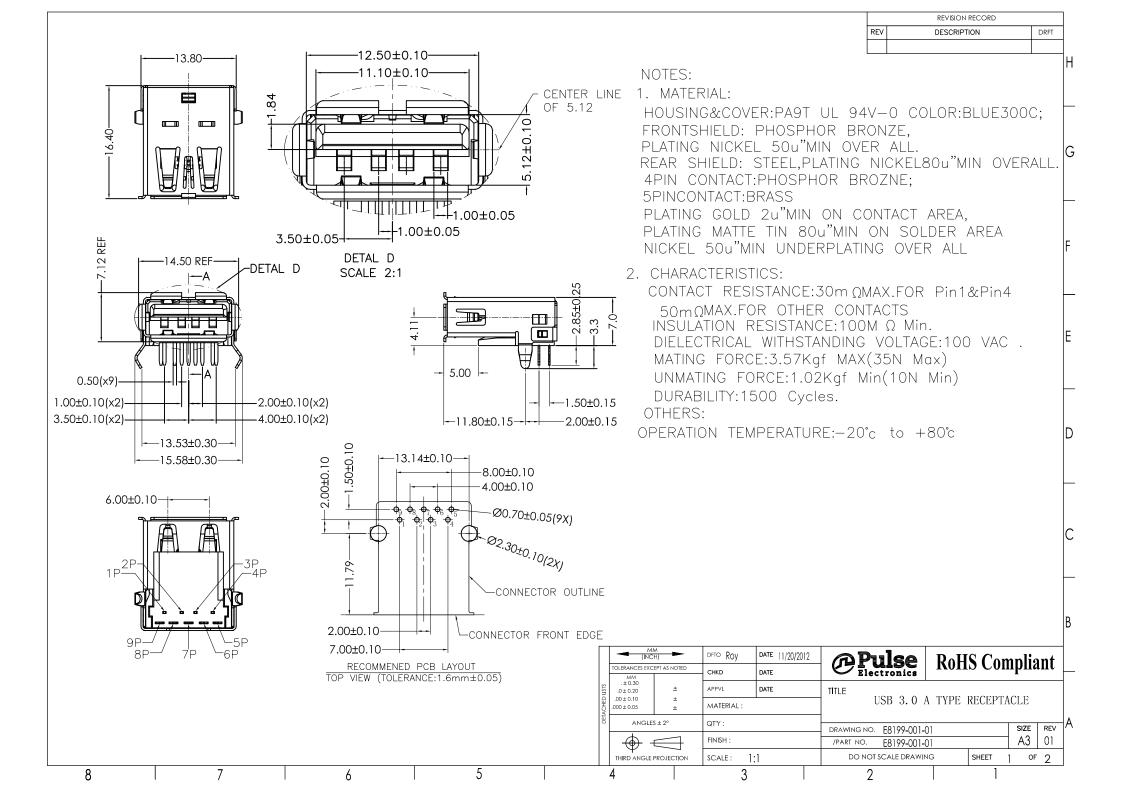

## **X-ON Electronics**

Largest Supplier of Electrical and Electronic Components

Click to view similar products for Modular Connectors / Ethernet Connectors category:

Click to view products by Pulse manufacturer:

Other Similar products are found below:

RJE231881317T MP1010RX-1000 MP44RX-1000 GAX-3-66 GAX-8-62 93606-0253 GD-A-44 GDCX-PA-66-50 GDCX-PN-64 GDCX-PN-66 GDCX-PN-66-50 GDLX-A-66 GDLX-A-88 GDLX-N-66 GDLX-S-88K GDTX-S-88-50 GDX-PA-1010 GLX-N-1010M-BLK GLX-N-44M GLX-S-88M-BLK GMX-N-1010 GMX-S-1010 GMX-S-66 GMX-SMT2-N-1010 GMX-SMT2-N-64-50 GMX-SMT2-S6-88 GMX-SMT4-N-88 GPX-2-64 GRT1-BT1-5 GSGX-N-2-88 GSX-NS2-88-3.05 GSX-NS2-88-3.05-50 GSX-NS-88-3.05-30 GSX-NS-88-3.05-30 GSX-NS-88-3.05-50 GSX-NS-88-3.05-30 GSX-NS-88-3.05-50 GSX-NS-88-3.68 1-1775629-2 GWLX-S-88-GR GWLX-S9-88-YG 1