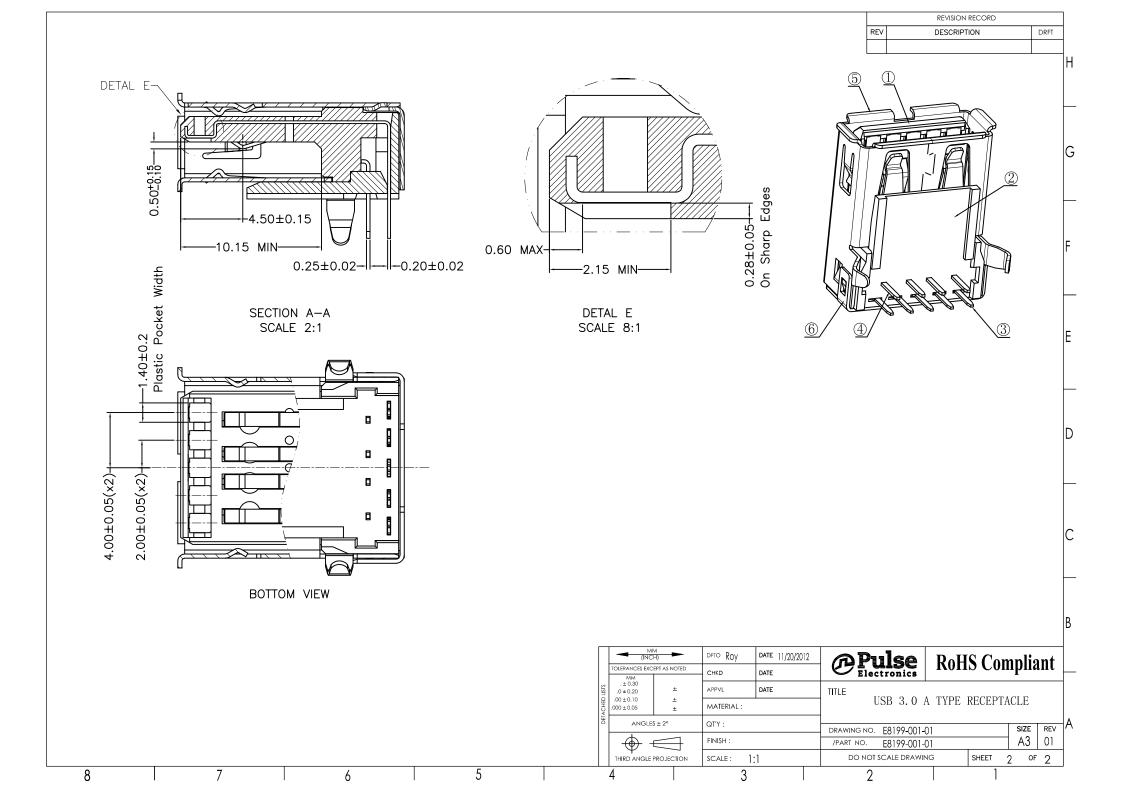

## **X-ON Electronics**

Largest Supplier of Electrical and Electronic Components

Click to view similar products for Modular Connectors / Ethernet Connectors category:

Click to view products by Pulse manufacturer:

Other Similar products are found below:

RJE231881317T MP1010RX-1000 MP44RX-1000 GAX-3-66 GAX-8-62 93606-0253 GD-A-44 GDCX-PA-66-50 GDCX-PN-64 GDCX-PN-66 GDCX-PN-66-50 GDLX-A-66 GDLX-A-88 GDLX-N-66 GDLX-S-88K GDTX-S-88-50 GDX-PA-1010 GLX-N-1010M-BLK GLX-N-44M GLX-S-88M-BLK GMX-N-1010 GMX-S-1010 GMX-S-66 GMX-SMT2-N-1010 GMX-SMT2-N-64-50 GMX-SMT2-S6-88 GMX-SMT4-N-88 GPX-2-64 GRT1-BT1-5 GSGX-N-2-88 GSX-NS2-88-3.05 GSX-NS2-88-3.05-50 GSX-NS-88-3.05-30 GSX-NS-88-3.05-30 GSX-NS-88-3.05-50 GSX-NS-88-3.05-30 GSX-NS-88-3.05-50 GSX-NS-88-3.68 1-1775629-2 GWLX-S-88-GR GWLX-S9-88-YG 130