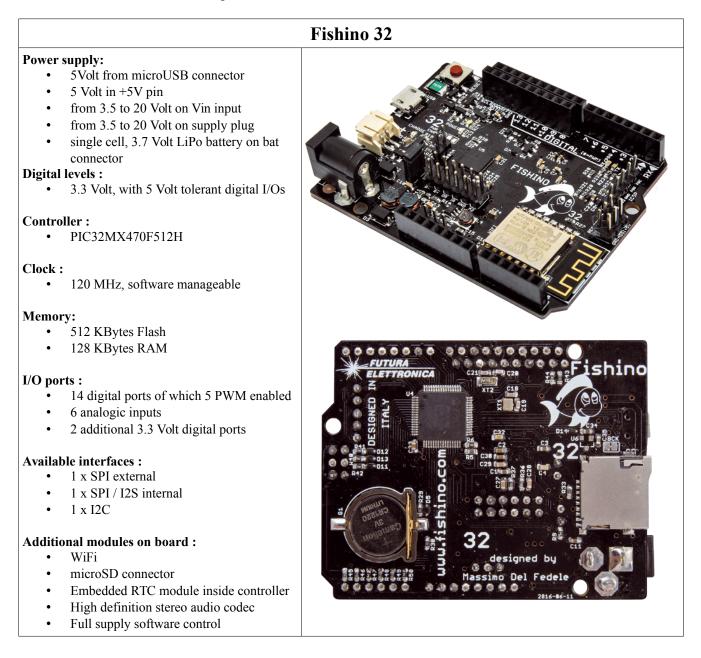

## Fishino32

With Fishino32 begins the new Fishino series with 32 bit controllers, which brings exceptional performances and reduced power consumption, adding new functionalities.

Fishino32 is compatible with Fishino UNO, of which it retains the layout, allowing the usage of all Arduino shields available

Besides the similar appearance, its heart is a monster running with a 120 MHz clock, 7.5 times Fishino UNO's processor, and with Flash and RAM memories much bigger.

As processor's performances can soustain it, we added an Hi-Fi stereo audio codec, which allows recording and playing back audio samples and, in future, voice recognition.

As in all boards that came after Fishino UNO we've foreseen the switching power supply, which allows battery usage, with an on-board charger. Even more, we can power off most of the board by software, leaving just the processor's core running in low-power mode and able to be awaken on external events or on internal RTC module's requests :