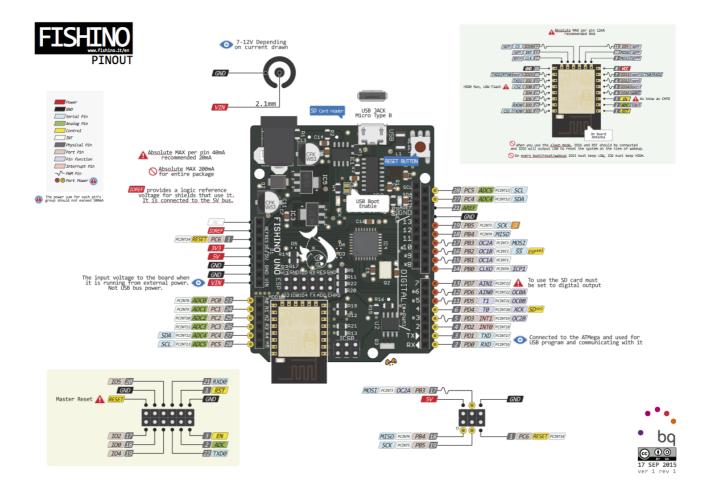

#### Power supply:

- 5Volt from microUSB connector
- 5 Volt in +5V pin
- from 7 to 15 Volt on Vin input
- from 7 to 15 Volt on supply plug

#### Digital levels:

5 Volt

#### **Controller:**

• 8 bit Atmega 328p-au SMD

#### Clock:

• 16 MHz

### Memory:

- 32 KBytes Flash
- 2 KBytes RAM
- 1 KBytes EEPROM

#### I/O ports:

- 14 digital ports of which 6 PWM enabled
- 6 analogic inputs
- 2-6 additional 3.3V digital I/O on WiFi module'
- 1 additional serial port on WiFi module
- 1 additional analog input on WiFi module

#### Available interfaces:

- 1 x SPI
- 1 x I2C

#### Additional modules on board:

- WiFi
- microSD connector
- RTC module with backup battery