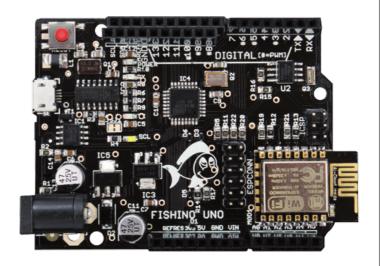

## Fishino UNO

Fishino UNO is a prototyping board based on Atmega 328p.controller.

It's fully compatible with Arduino UNO boards, retaining its layout, pinout and functions, but enhancing it with WiFi connection, an SD card slot and an RTC controller with battery backup.: The usage of on-board periferals is very simple thanks to a complete set of software libraries and demos available for download.

#### Additional modules on board:

- WiFi
- microSD connector
- RTC module with backup battery

## **Special features:**

- Enhanced 3.3V supply regulator
- Sketches can be uploaded by WiFi