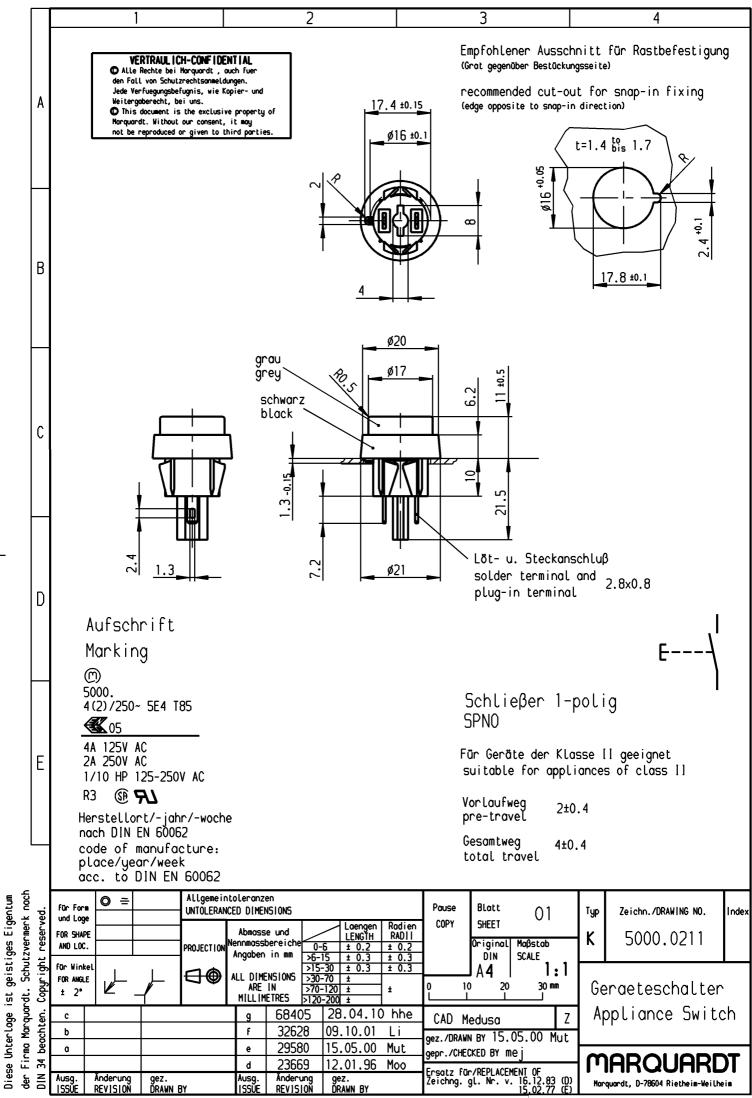

## **X-ON Electronics**

Largest Supplier of Electrical and Electronic Components

Click to view similar products for Pushbutton Switches category:

Click to view products by Marquardt manufacturer:

Other Similar products are found below:

LW1L-M1C10V-A LW2L-A1C20M-GD LW2L-M1C20M-A 60324L M7E-HRN2 67021K512 67081K512X 701PB580 719-5504-000

MDPSSGLFS 810KSV30B MML21KA3ABK MML23KA3AC05K-001 MML23KW3AA01W 8418K2 8646AB6X718UL 8646ABUL

FSDWH 9001KXRK 9001T8BK 9533CD4+U574+U4922 1203MRA A22EM01S A595 1202A6 12037A2ULCSA 1203A2UL ABD122N
B 1211390004 ABN111-Y ABN400-R 1211500044 1211580012 1212MRA 1232A6NF RA3CSH6A 1241.1183.7047 1241.2511

1241.3428 1223A2ULCSA 1223MRA 1232AX2119 1241.1183.8000 1241.1183.8029 1241.2506 1241.2606 12MA6 1301940184

RELBARF6X10(PLASTIC) 13435AG