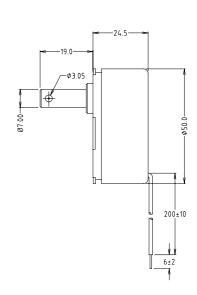

## **Technical Data**

Power 4W Protection Rating IP50

Operating Temperature -20°...+80°C
Operating Voltage 220-240 VAC
Operating Frequency 50/60Hz

Connection Stranded wires 0.2m

Housing 64.4mm. Shaft Ø 7mm.