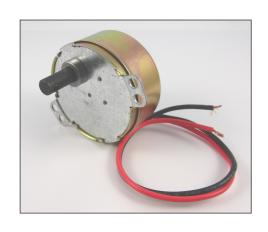

## **Technical Data**

Power 4W Protection Rating IP50

Operating Temperature -20°...+80°C
Operating Voltage 220-240 VAC
Operating Frequency 50/60Hz

Connection Stranded wires 0.2m

Housing 64.4mm. Shaft Ø 7mm.

RoHS Complaint.

| Part No. FMJ/201F | <b>B</b> 1 |
|-------------------|------------|
|-------------------|------------|

| Synch | Gear | motor SP3 | Rotation: | CW |
|-------|------|-----------|-----------|----|
|       |      |           |           |    |

| Speed        | 2.5/3 | R.P.M. |
|--------------|-------|--------|
| Stall Torque | 15/18 | kgf-cm |

Part No. FMJ7201FJ1 Synch Gear motor SP36 Rotation: CW

| Speed        | 30/36 | R.P.M. |
|--------------|-------|--------|
| Stall Torque | 0.6   | kgf-cm |

Part No. FMJ7201FJ2 Synch Gear motor SP36 Rotation: CCW

|              |     | R.P.M. |
|--------------|-----|--------|
| Stall Torque | 0.6 | kgf-cm |

For further information, contact: sales@cliffuk.co.uk