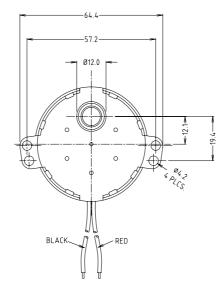

## **Technical Data**

Power 4W Protection Rating IP50

Operating Temperature -20°...+80°C
Operating Voltage 220-240 VAC
Operating Frequency 50/60Hz

Connection Stranded wires 0.2m

Housing 64.4mm. Shaft Ø 7mm.