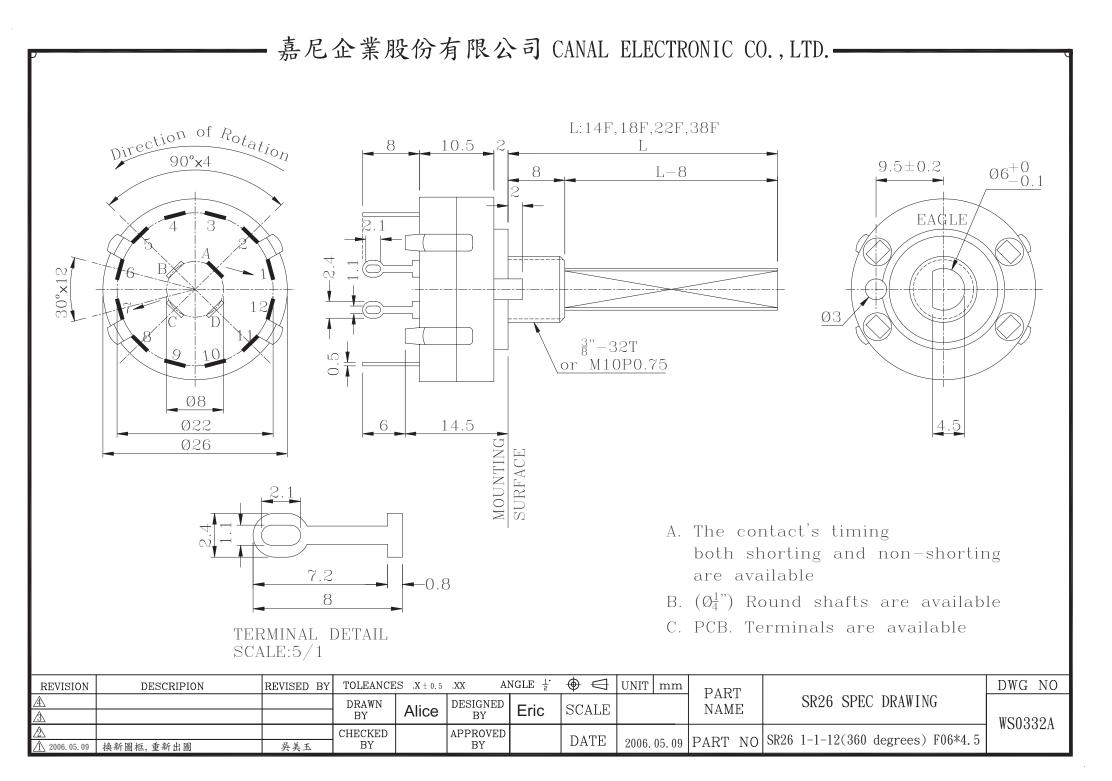

## **X-ON Electronics**

Largest Supplier of Electrical and Electronic Components

Click to view similar products for Rotary Switches category:

Click to view products by Canal manufacturer:

Other Similar products are found below :

57HS22-02-2-06N 57M22-02B16N 57M22-09A16N 58J1007 58J8A45-01B05N 59M18-02A20N M3786/39-3BA M3786/39-LMC M3786/4-0007 M3786/4-0073 M3786/4-0182 M3786/4-0640 M3786/4-0873 M3786/4-0881 M3786/4-3187 M3786/4-3267 M3786/4-5272 M3786/4-5568 M3786/4-5876 M3786/4-6029 71ESF30-05204N MC06L1NCGF FA201BKGN 84986-26 9003K2C003GA PLR3251 PLR3262 PLR3279 PS3 A019305 A019306 A019501 A029301 A165W-T2AR R2AA2133NNNN R2AA4455NNNN R2BB4455NNNN ACSNO-6123-FB-C6002 RMS1224 DR75-AMSF-10R-B 14-520.0360 BCK1006 1703.3201 HW1MS-0202-101 C6P0206N-A 24002-03S A019109 A029101 A165W-T3MR