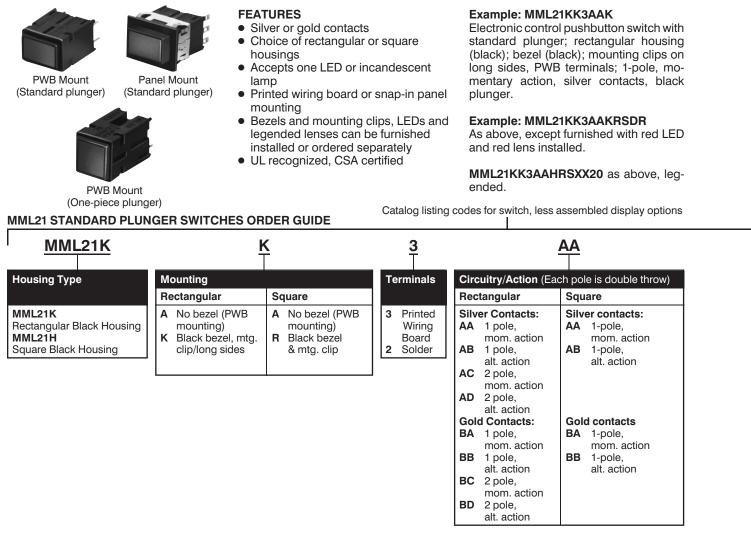

#### MML21 ONE PIECE LENS/PLUNGER SWITCHES ORDER GUIDE

Catalog listing codes for switch, less assembled display options

| <u>MML21H</u>                                                         | K           |                                                                                              | <u>3</u><br>⊤                                                     | <u> </u>                                                                                                                             | AA                                                                              |
|-----------------------------------------------------------------------|-------------|----------------------------------------------------------------------------------------------|-------------------------------------------------------------------|--------------------------------------------------------------------------------------------------------------------------------------|---------------------------------------------------------------------------------|
| Housing Type                                                          | Mounting    |                                                                                              | Terminals                                                         | Circuitry/Action (Eac                                                                                                                | ch pole is double throw)                                                        |
|                                                                       | Rectangular | Square                                                                                       |                                                                   | Rectangular                                                                                                                          | Square                                                                          |
| MML21K<br>Rectangular Black Housing<br>MML21H<br>Square Black Housing | mounting)   | <ul> <li>A No bezel (PWB<br/>Mounting)</li> <li>R Black bezel<br/>&amp; mtg. clip</li> </ul> | <ul><li>3 Printed<br/>Wiring<br/>Board</li><li>2 Solder</li></ul> | Silver Contacts:<br>AA 1 pole,<br>mom. action<br>AB 1 pole,<br>alt. action<br>AC 2 pole,<br>mom. action<br>AD 2 pole,<br>alt. action | Silver contacts:<br>AA 1-pole,<br>mom. action<br>AB 1-pole,<br>alt. action      |
|                                                                       |             |                                                                                              |                                                                   | Gold Contacts:                                                                                                                       | Gold contacts                                                                   |
|                                                                       |             |                                                                                              |                                                                   | <ul> <li>BA 1 pole,<br/>mom. action</li> <li>BB 1 pole,<br/>alt. action</li> <li>BC 2 pole,<br/>mom. action</li> </ul>               | <ul><li>BA 1-pole,<br/>mom. action</li><li>BB 1-pole,<br/>alt. action</li></ul> |
|                                                                       |             |                                                                                              |                                                                   | BD 2 pole,<br>alt. action                                                                                                            |                                                                                 |