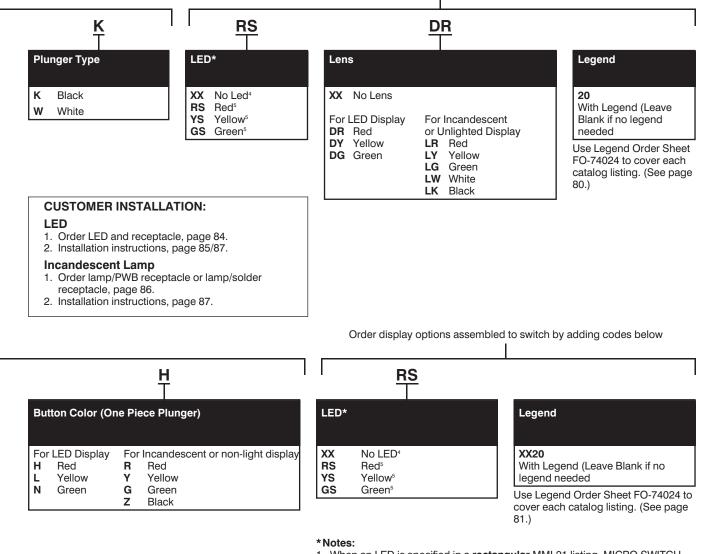

Order display options assembled to switch by adding codes below<sup>3</sup>

- 1. When an LED is specified in a **rectangular** MML21 listing, MICRO SWITCH will permanently install it in the housing.
- MICRO SWITCH does not permanently install an LED in a square MML21 listing. To install an LED in a square housing, order a MML93L or MML93G receptacle and a MML92 LED (see pages 86 and 88).
- 3. Include four digits (XXXX or XX DR) when a legend is required.
- 4. For square or rectangular only.
- 5. For rectangular only.