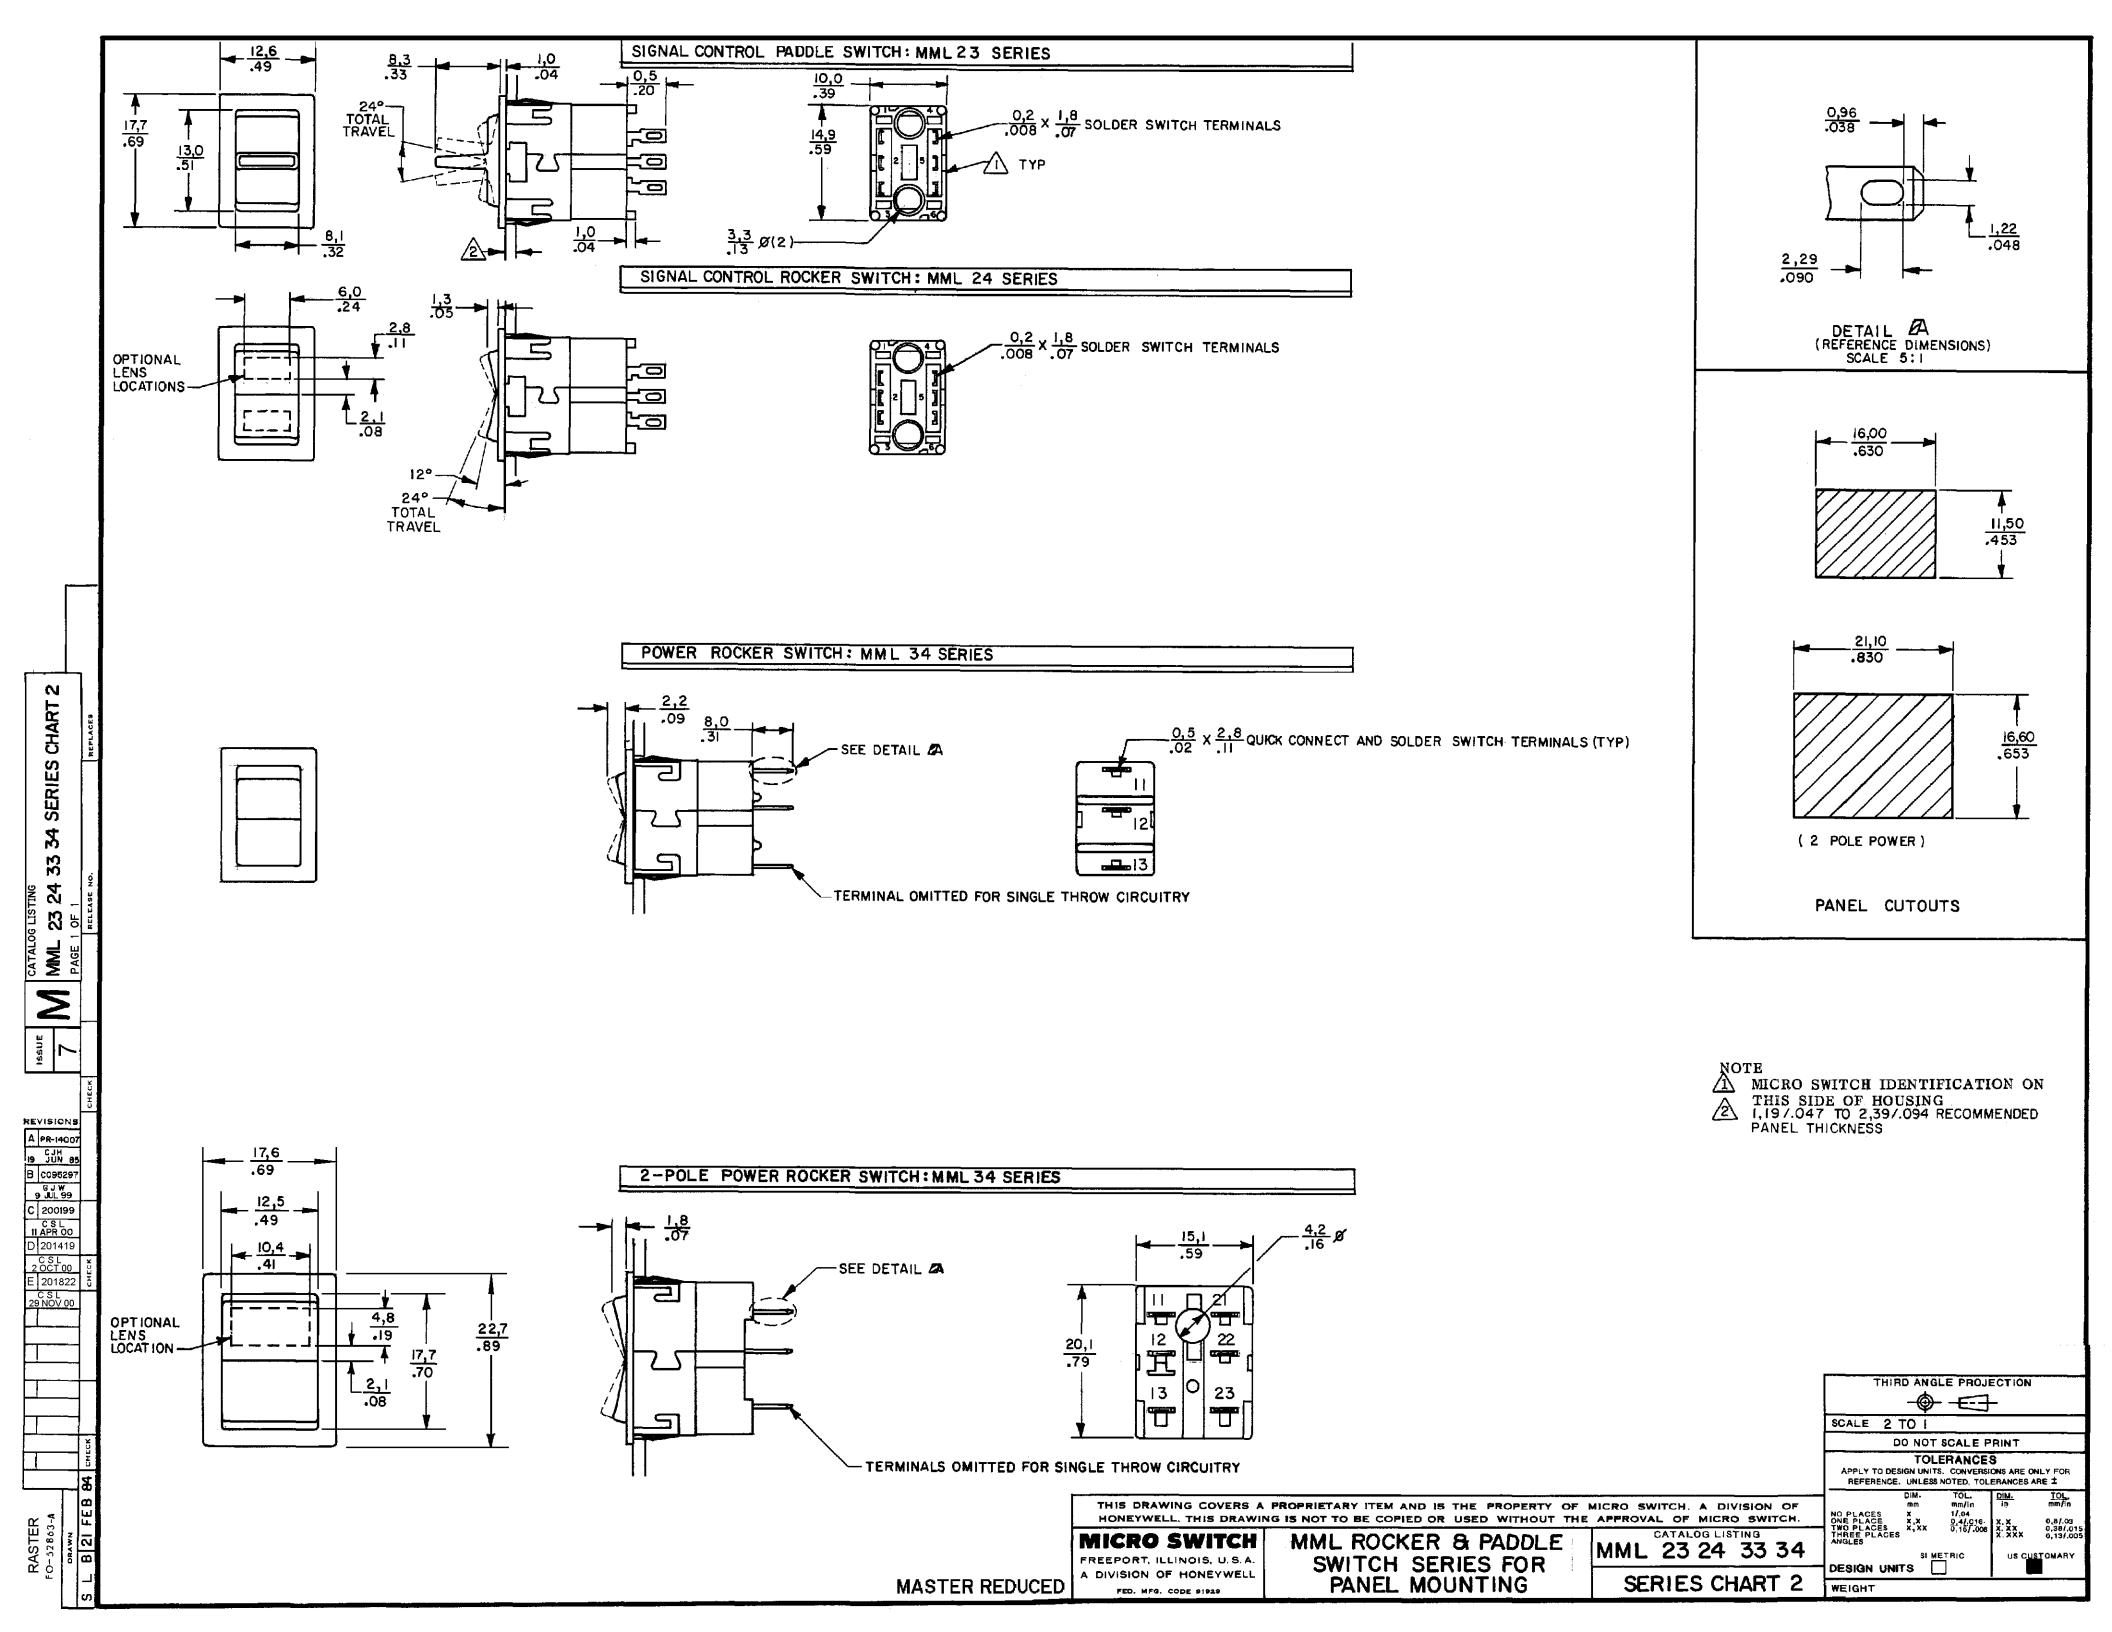

## **X-ON Electronics**

Largest Supplier of Electrical and Electronic Components

Click to view similar products for Pushbutton Switches category:

Click to view products by Honeywell manufacturer:

Other Similar products are found below:

LW1L-M1C10V-A LW2L-A1C20M-GD LW2L-M1C20M-A 60324L M7E-HRN2 67021K512 67081K512X 701PB580 719-5504-000

MDPSSGLFS 810KSV30B MML21KA3ABK MML23KA3AC05K-001 MML23KW3AA01W 8418K2 8646AB6X718UL 8646ABUL

FSDWH 9001KXRK 9001T8BK 9533CD4+U574+U4922 1203MRA A22EM01S A595 1202A6 12037A2ULCSA 1203A2UL ABD122N
B 1211390004 ABN111-Y ABN400-R 1211500044 1211580012 1212MRA 1232A6NF RA3CSH6A 1241.1183.7047 1241.2511

1241.3428 1223A2ULCSA 1223MRA 1232AX2119 1241.1183.8000 1241.1183.8029 1241.2506 1241.2606 12MA6 1301940184

RELBARF6X10(PLASTIC) 13435AG