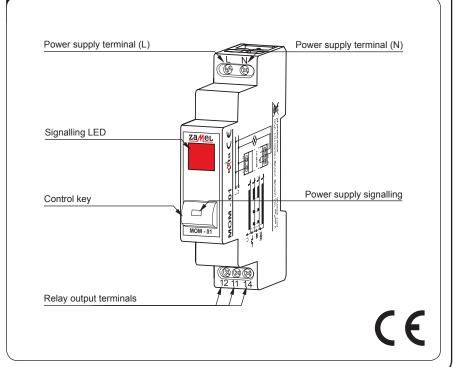

## **DESCRIPTION**

The MOM-01 control module is used in control and signalling systems. The device is made as a monostable module. The module relay state is being indicated by means of a LED placed on a front panel. A LED built in a button indicates the MOM-01 power supply presence.

#### **FEATURES**

- Applicable in control and signalling systems,
- Monostable version,
- Voltage LED indicator built in a button.
- Large LED for relay (load) state signalling, three colour versions: red, green, yellow,
- Relay voltage output, NO / NC,
- Monomodular casing,
- Mounted on TH 35 rail.

# **APPERANCE**