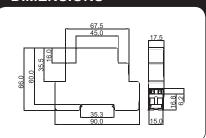

Mounting: rail TH35 (EN 60715)

Protection degree: IP20 (EN 60529)

Protective class: ||

Overvoltage category: | II

Pollution degree: 2

Dimensions: monomodular 90x17,5x66 mm

Weight: 0,071 kg

Reference standards: PN-EN 60669-1; PN-EN 60669-2-1

#### **DIMENSIONS**