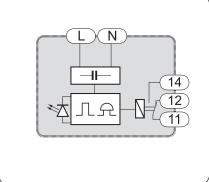

#### MOM-01

Input (supply) terminals: L, N
Input rated voltage: 230 V~

Input voltage tolerance: -15 ÷ +10 %

Nominal frequency: 50 / 60 Hz

Rated current for 10/20/30 versions: 22,6 mA / 32 mA / 32 mA

Load supply indicator: LED

Relay contacts parameters: 16 A NO/NC 4000 VA AC1

Numer of terminal clamps: | 5

Section of connecting cables: 0,2 ÷ 2,50 mm<sup>2</sup>

Ambitne temperature range: | -20 ÷ +45 °C

Operating position: freely

Mounting: rail TH35 (EN 60715)

Protection degree: IP20 (EN 60529)

Protective class: ||

Overvoltage category: | II

Pollution degree: 2

Dimensions: monomodular 90x17,5x66 mm

Weight: 0,071 kg

Reference standards: PN-EN 60669-1; PN-EN 60669-2-1

# **MOUNTING, FUNCTIONING**

- 1. Disconnect the electric network by means of an appropriate cut-off, current-limiting circuit-breaker or sepa-
- 2. Check if there is no any voltage between power leads by means of an appropriate gauge.
- 3. Mount the MOM-01 module on TH 35
- 4. Connect the system leads according to the electrical diagram.
- 5. Connect power supply circuit.

Urządzenie po poprawnym zamontowaniu i podłączeniu jest gotowe do pracy. Obecnosć napięcia zasilającego na zaciskach układu powoduje świecenie diody LED w przycisku sterującym. Wciśniecie i przytrzymanie przycisku spowoduje włączenie przekaźnika (zwarte styki 11-14) oraz zaświecenie dużej diody LED. Zwolnienie przycisku spowoduje wyłączenie przekaźnika (zwarte styki 11-12) oraz zgaszenie dużej diody LED.