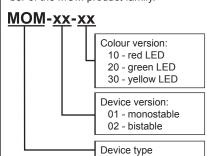

# **PRODUCT FAMILY**

The MOM-01 control module is a member of the MOM product family.