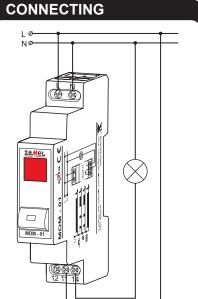

# **MOUNTING, FUNCTIONING**

- 1. Disconnect the electric network by means of an appropriate cut-off, current-limiting circuit-breaker or sepa-
- 2. Check if there is no any voltage between power leads by means of an appropriate gauge.
- 3. Mount the MOM-01 module on TH 35
- 4. Connect the system leads according to the electrical diagram.
- 5. Connect power supply circuit.

Urządzenie po poprawnym zamontowaniu i podłączeniu jest gotowe do pracy. Obecnosć napięcia zasilającego na zaciskach układu powoduje świecenie diody LED w przycisku sterującym. Wciśniecie i przytrzymanie przycisku spowoduje włączenie przekaźnika (zwarte styki 11-14) oraz zaświecenie dużej diody LED. Zwolnienie przycisku spowoduje wyłączenie przekaźnika (zwarte styki 11-12) oraz zgaszenie dużej diody LED.