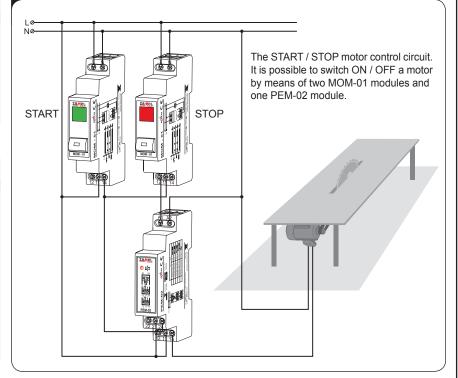

# **PRODUCT FAMILY**

The MOM-01 control module is a member of the MOM product family.

## **APPLICATION**

**RELAY CAPACITY** 

**I** 1000 W