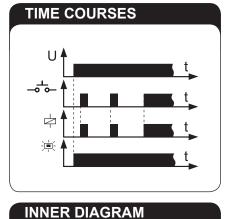

Urządzenie po poprawnym zamontowaniu i podłączeniu jest gotowe do pracy. Obecnosć napięcia zasilającego na zaciskach układu powoduje świecenie diody LED w przycisku sterującym. Wciśniecie i przytrzymanie przycisku spowoduje włączenie przekaźnika (zwarte styki 11-14) oraz zaświecenie dużej diody LED. Zwolnienie przycisku spowoduje wyłączenie przekaźnika (zwarte styki 11-12) oraz zgaszenie dużej diody LED.