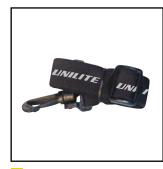

> Beamaster Lens

Side Charging Point

Carry Strap

\* Flashing mode specifications cannot be measured by ANSI FL1 standard. Flashing mode runtime is based on measurement of battery capacity change only.

Wall Bracket (Included)