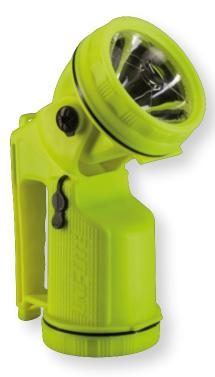

## LED SWIVEL HEADED LANTERN

## 

- 160 Lumen White CREE LED
- Industrial strength copolymer housing
- Push button micro switch
- Beamaster lens
- Swivel head rotation 135°
- Easy screw battery replacement
- Side charging point
- Impact Resistant to 1M
- Water Resistant
- BATTERY: 1×6v PJ996 Lantern battery (Not Included)
- SIZE: 250mm x 110mm
- WEIGHT: 420g (With Battery)

> Beamaster Lens

Side Charging Point

Carry Strap

\* Flashing mode specifications cannot be measured by ANSI FL1 standard. Flashing mode runtime is based on measurement of battery capacity change only.

Wall Bracket (Included)