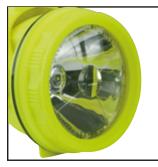

## 

- 160 Lumen White CREE LED
- Industrial strength copolymer housing
- Push button micro switch
- Beamaster lens
- Swivel head rotation 135°
- Easy screw battery replacement
- Side charging point
- Impact Resistant to 1M
- Water Resistant
- BATTERY: 1×6v PJ996 Lantern battery (Not Included)
- SIZE: 250mm x 110mm
- WEIGHT: 420g (With Battery)

> Beamaster Lens

Side Charging Point

Carry Strap

\* Flashing mode specifications cannot be measured by ANSI FL1 standard. Flashing mode runtime is based on measurement of battery capacity change only.

Wall Bracket (Included)