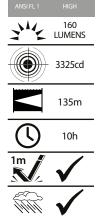

## 

- 160 Lumen White CREE LED
- Industrial strength copolymer housing
- Push button micro switch
- Beamaster lens
- Swivel head rotation 135°
- Easy screw battery replacement
- Side charging point
- Impact Resistant to 1M
- Water Resistant
- BATTERY: 1×6v PJ996 Lantern battery (Not Included)
- SIZE: 250mm x 110mm
- WEIGHT: 420g (With Battery)

> Beamaster Lens

Side Charging Point

Carry Strap

\* Flashing mode specifications cannot be measured by ANSI FL1 standard. Flashing mode runtime is based on measurement of battery capacity change only.

Wall Bracket (Included)