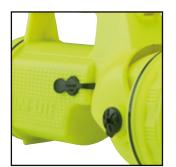

> Beamaster Lens

Side Charging Point

Carry Strap

\* Flashing mode specifications cannot be measured by ANSI FL1 standard. Flashing mode runtime is based on measurement of battery capacity change only.

Wall Bracket (Included)