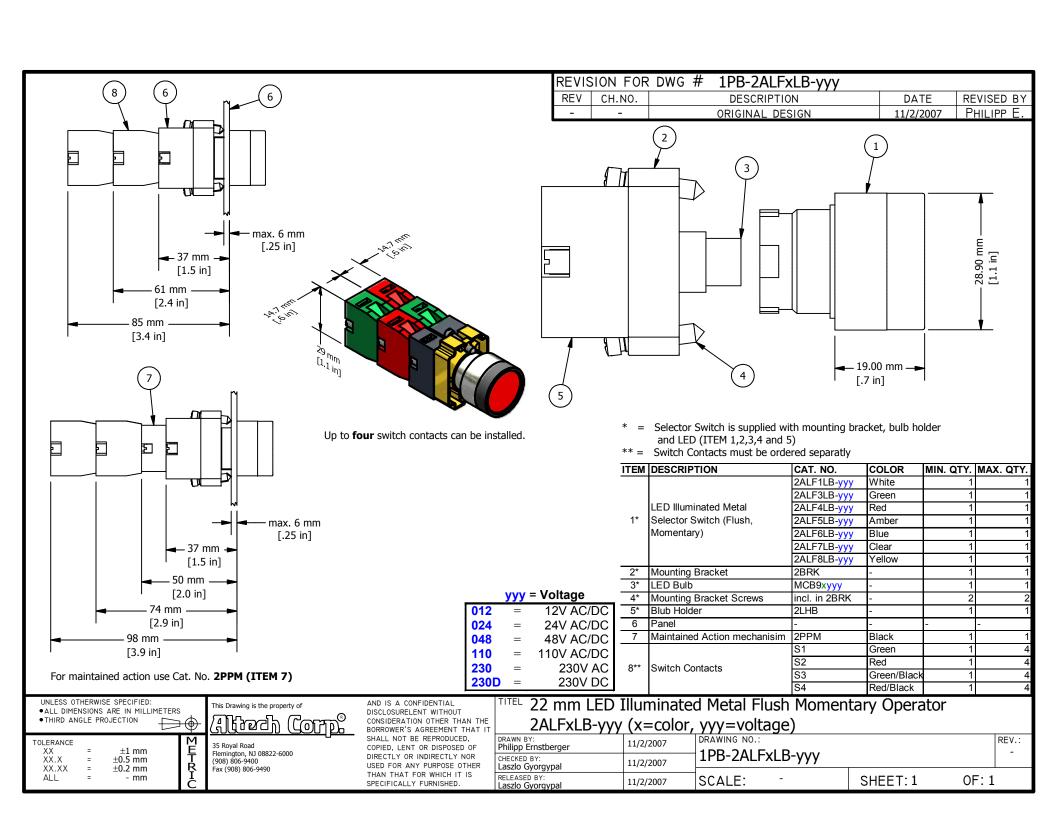

## **X-ON Electronics**

Largest Supplier of Electrical and Electronic Components

Click to view similar products for Switch Actuators category:

Click to view products by Altech manufacturer:

Other Similar products are found below:

LW1B-M0 61-1330.0 61-2607.0/D 680-4000-00 704.411.018I 704.412.0 704.633.1 704.730.1 704.733.0 79452124 84-1221.7 G6083

9PA24 120-1867-000 ADC-418G 12MA7 HW1M-L2222 200-.704-00 JS-10008 JS-10083 JS-10118 JS-10133 JS-116 JS-150 JS-552 JS
555 JS-68 JS-6-B JS-91 JS-94 22-211.011 9001KXSDC KRR22NW3XX03 SAPT654133 2PA3 STKLBU STKLWH SW53AA2 302561

3E-10.4 3E-12.0 468-10243-001 51-030.002 51-030.005 JM-13 JS-10120 JS-138-B JS-143-B JS-49 JS-551